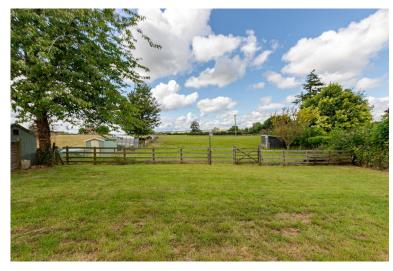

### **HUNTERS MOON**

A recently renovated spacious detached bungalow situated in the picturesque village of Newton Le Willows. With entrance hallway, light and airy living room with wood burner, spacious dining kitchen with three useful pantry's. There are three good sized bedrooms, bathroom and separate wc. There is a driveway leading to the single garage and a low maintenance rear garden with views over fields at rear. A truly delightful bungalow which is available immediately.