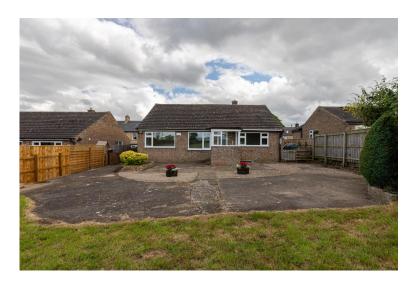

### **HUNTERS MOON**

A recently renovated spacious detached bungalow situated in the picturesque village of Newton Le Willows. With entrance hallway, light and airy living room with wood burner, spacious dining kitchen with three useful pantry's. There are three good sized bedrooms, bathroom and separate wc. There is a driveway leading to the single garage and a low maintenance rear garden with views over fields at rear. A truly delightful bungalow which is available immediately.