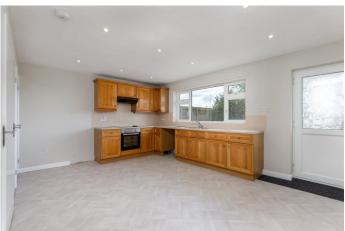

### **HUNTERS MOON**

A recently renovated spacious detached bungalow situated in the picturesque village of Newton Le Willows. With entrance hallway, light and airy living room with wood burner, spacious dining kitchen with three useful pantry's. There are three good sized bedrooms, bathroom and separate wc. There is a driveway leading to the single garage and a low maintenance rear garden with views over fields at rear. A truly delightful bungalow which is available immediately.