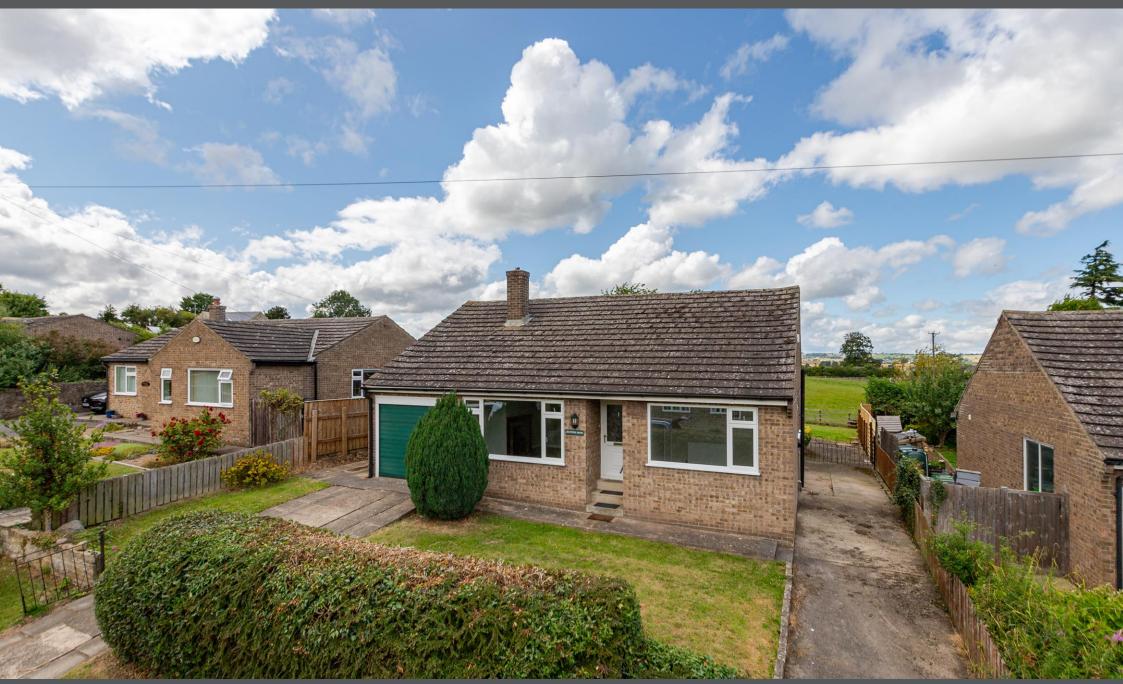

### **HUNTERS MOON**

A recently renovated spacious detached bungalow situated in the picturesque village of Newton Le Willows. With entrance hallway, light and airy living room with wood burner, spacious dining kitchen with three useful pantry's. There are three good sized bedrooms, bathroom and separate wc. There is a driveway leading to the single garage and a low maintenance rear garden with views over fields at rear. A truly delightful bungalow which is available immediately.