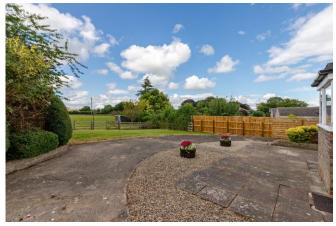

### **HUNTERS MOON**

A recently renovated spacious detached bungalow situated in the picturesque village of Newton Le Willows. With entrance hallway, light and airy living room with wood burner, spacious dining kitchen with three useful pantry's. There are three good sized bedrooms, bathroom and separate wc. There is a driveway leading to the single garage and a low maintenance rear garden with views over fields at rear. A truly delightful bungalow which is available immediately.