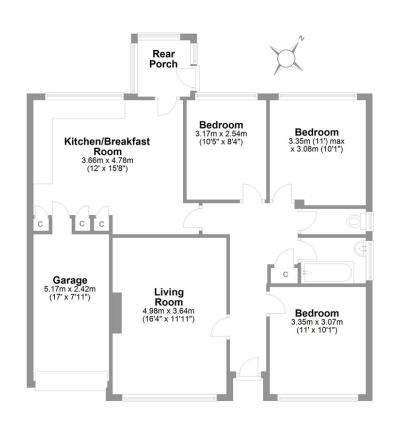

# Station Road Newton le Willows

Total area: approx. 100.1 sq. metres (1077.2 sq. feet)

Whilst every attempt has been made to ensure the accuracy of the floorplans contained here, measurements of doors, windows, rooms and any other items are approximate and no responsibility is taken for any error, omission or mis-statement. This plan is not drawn to scale and is for illustrative purposes only & should be used as such by any prospective purchaser.