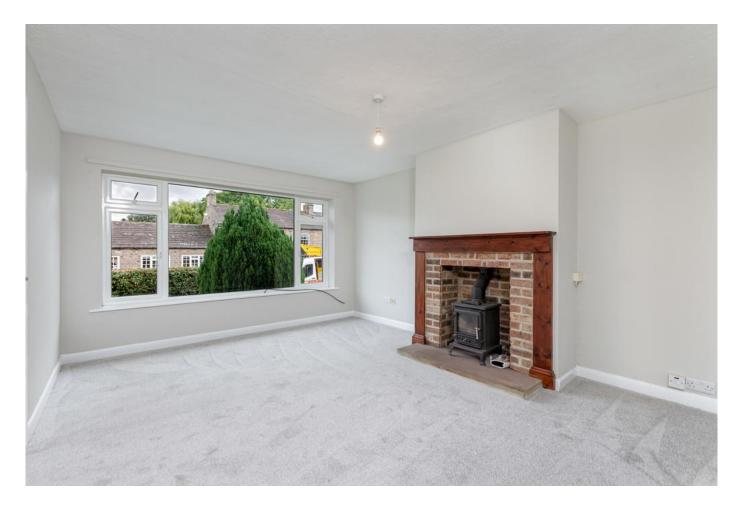

### **HUNTERS MOON**

A recently renovated spacious detached bungalow situated in the picturesque village of Newton Le Willows. With entrance hallway, light and airy living room with wood burner, spacious dining kitchen with three useful pantry's. There are three good sized bedrooms, bathroom and separate wc. There is a driveway leading to the single garage and a low maintenance rear garden with views over fields at rear. A truly delightful bungalow which is available immediately.