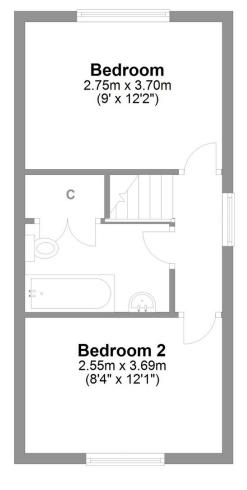

## Chestnut Crescent Catterick Garrison

Total area: approx. 60.1 sq. metres (647.0 sq. feet)

Ground Floor
Approx. 30.2 sq. metres (325.5 sq. feet)

First Floor
Approx. 29.9 sq. metres (321.5 sq. feet)

## LOVE PROPERTY.

Whilst every attempt has been made to ensure the accuracy of the floorplans contained here, measurements of doors, windows, rooms and any other items are approximate and no responsibility is taken for any error, omission or mis-statement. This plan is not drawn to scale and is for illustrative purposes only & should be used as such by any prospective purchaser.