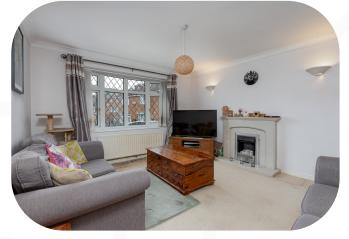

Through to the living room and you can enjoy putting your feet up on an evening. Snuggle up on your large cosy sofa, grab the remote and treat yourself to an evening in front of your favourite series. A nice coffee table will make a great focal point here which can double up as an entertaining space, gather round, and share a takeaway and a bottle of wine!