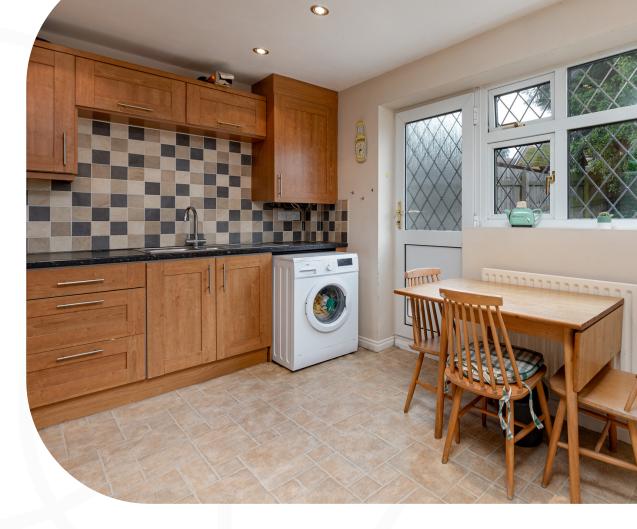

Pull onto the large driveway, which can host multiple vehicles and takes you right up to the front door. A must for getting shopping out of the car and into the house with ease.

On arrival, you can slip off your coat and shoes and tidy them away in the large and useful storage cupboard in the hallway. It's probably been a long day, so it's time to head into the kitchen and make a nice cup of tea. You could also throw in a small table to make this a really sociable space.