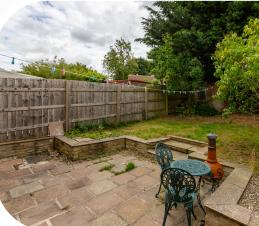

For those more green fingered enjoy planting away in the sunshine in your back garden, then enjoy an ice cold drink in the warmth whilst sat out on your garden furniture. This is the perfect place to host a BBQ with friends in the summer months.