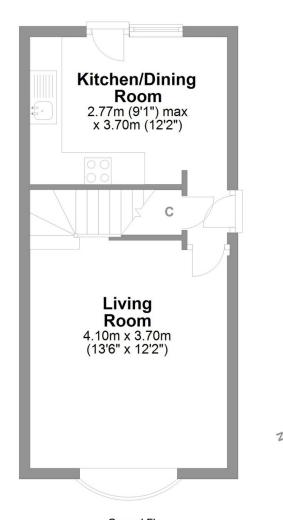

## Chestnut Crescent Catterick Garrison

Total area: approx. 60.1 sq. metres (647.0 sq. feet)

Ground Floor
Approx. 30.2 sq. metres (325.5 sq. feet)

First Floor
Approx. 29.9 sq. metres (321.5 sq. feet)

## LOVE PROPERTY.

Whilst every attempt has been made to ensure the accuracy of the floorplans contained here, measurements of doors, windows, rooms and any other items are approximate and no responsibility is taken for any error, omission or mis-statement. This plan is not drawn to scale and is for illustrative purposes only & should be used as such by any prospective purchaser.