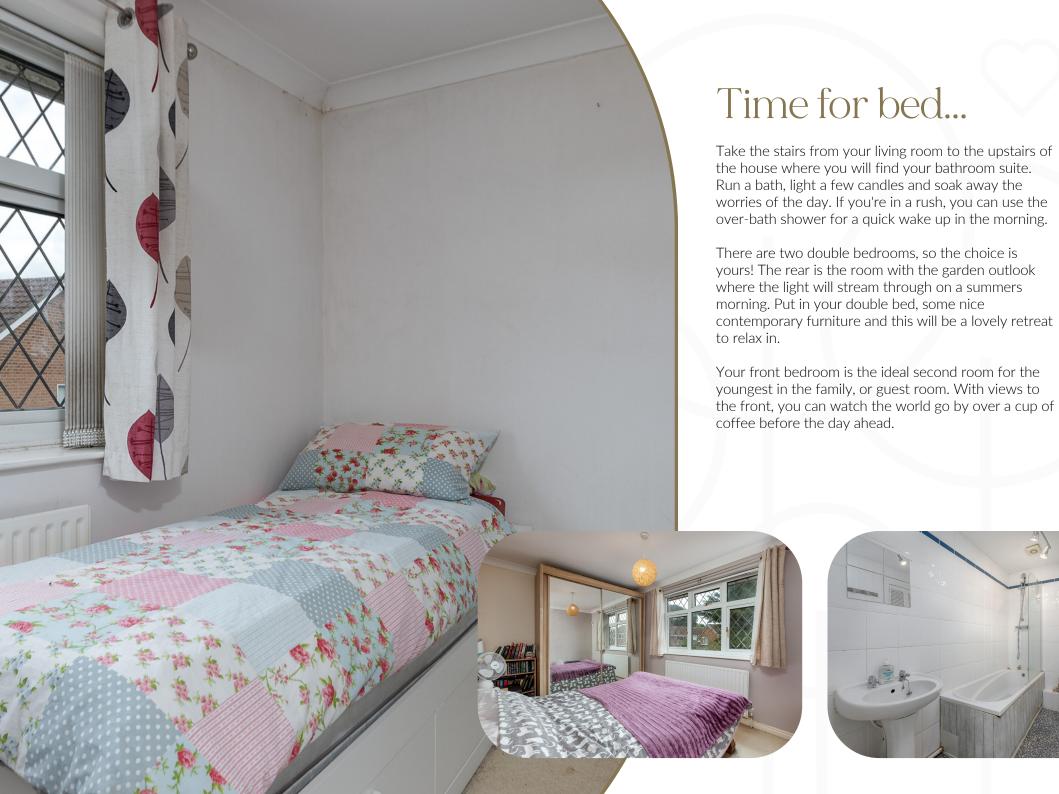

the hallway. It's probably been a long day, so it's time to head into the kitchen and make a nice cup of tea. You could also throw in a small table to make this a really sociable space.

Through to the living room and you can enjoy putting your feet up on an evening. Snuggle up on your large cosy sofa, grab the remote and treat yourself to an evening in front of your favourite series. A nice coffee table will make a great focal point here which can double up as an entertaining space, gather round, and share a takeaway and a bottle of wine!

For those more green fingered enjoy planting away in the sunshine in your back garden, then enjoy an ice cold drink in the warmth whilst sat out on your garden furniture. This is the perfect place to host a BBQ with friends in the summer months.









## Chestnut Crescent Catterick Garrison

Total area: approx. 60.1 sq. metres (647.0 sq. feet)



Ground Floor
Approx. 30.2 sq. metres (325.5 sq. feet)



First Floor
Approx. 29.9 sq. metres (321.5 sq. feet)

## LOVE PROPERTY.

Whilst every attempt has been made to ensure the accuracy of the floorplans contained here, measurements of doors, windows, rooms and any other items are approximate and no responsibility is taken for any error, omission or mis-statement. This plan is not drawn to scale and is for illustrative purposes only & should be used as such by any prospective purchaser.

Created especially for Love Property by Vuc3sixty Ltd