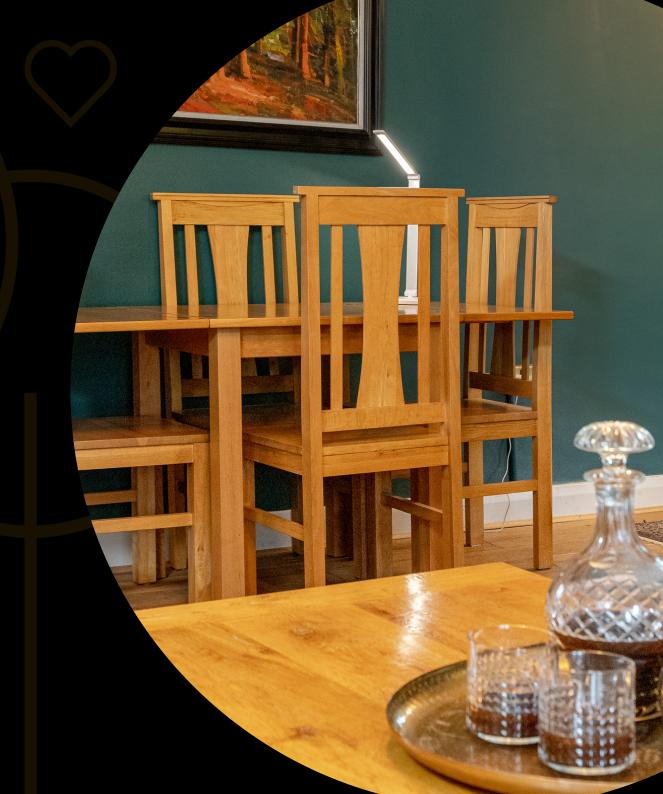

### Living space

Head upstairs as you gather in the living room, surrounded by warmth and creativity, you can't help but admire the seamless integration of cutting-edge heating technology with captivating artwork. Soft, gentle waves of infrared heat will envelop you like a warm embrace, providing a cosy environment in the most stylish manner possible.

These heating canvases are not mere decorations; they are thoughtfully crafted to complement the interior design of the home. With a myriad of artistic options to choose from, you can select the perfect pieces that resonate with your personality and aesthetic preferences. Whether it's breathtaking landscapes, abstract masterpieces, or inspiring quotes, these infrared heating canvases will become conversation starters and cherished elements of your home.