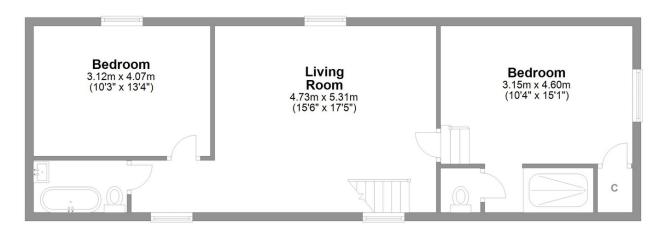

#### Fernlea Mews Richmond

Total area: approx. 81.9 sq. metres (882.0 sq. feet)

First Floor
Approx. 64.8 sq. metres (697.3 sq. feet)