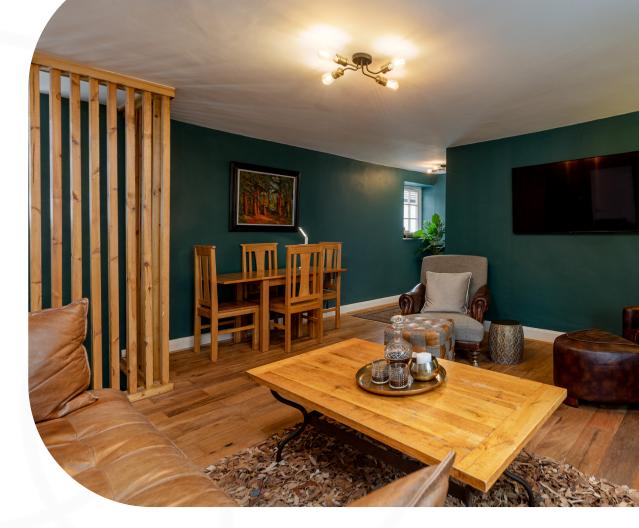

### Living space

Head upstairs as you gather in the living room, surrounded by warmth and creativity, you can't help but admire the seamless integration of cutting-edge heating technology with captivating artwork. Soft, gentle waves of infrared heat will envelop you like a warm embrace, providing a cosy environment in the most stylish manner possible.

These heating canvases are not mere decorations; they are thoughtfully crafted to complement the interior design of the home. With a myriad of artistic options to choose from, you can select the perfect pieces that resonate with your personality and aesthetic preferences. Whether it's breathtaking landscapes, abstract masterpieces, or inspiring quotes, these infrared heating canvases will become conversation starters and cherished elements of your home.