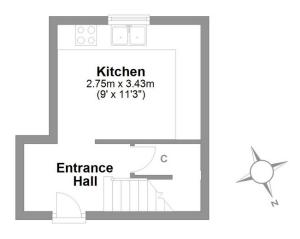

into these havens of tranquility. And with two bathrooms, you'll never have to worry about mornings being rushed; one for you and another for guests or family members.

Imagine the joy of experiencing the changing seasons in this picturesque town, each one bringing its own unique charm to your doorstep. From festive decorations during the holidays to the blossoming of spring flowers, every moment will be filled with wonder and delight.











### Finer details

Postcode: DL10 4JA
Flying Freehold
EPC Rating: E (previous to new heating install)
Council Tax Band: Exempt (was B)
Infrared Heating system (on a nest)

There is no garage with this property

#### Fernlea Mews Richmond

Total area: approx. 81.9 sq. metres (882.0 sq. feet)



First Floor
Approx. 64.8 sq. metres (697.3 sq. feet)



#### Ground Floor

Approx. 17.2 sq. metres (184.7 sq. feet)

#### LOVE PROPERTY.

Whilst every attempt has been made to ensure the accuracy of the floorplans contained here, measurements of doors, windows, rooms and any other items are approximate and no responsibility is taken for any error, omission or mis-statement. This plan is not drawn to scale and is for illustrative purposes only & should be used as such by any prospective purchaser.

Created especially for Love Property by Vuc3sixty Ltd