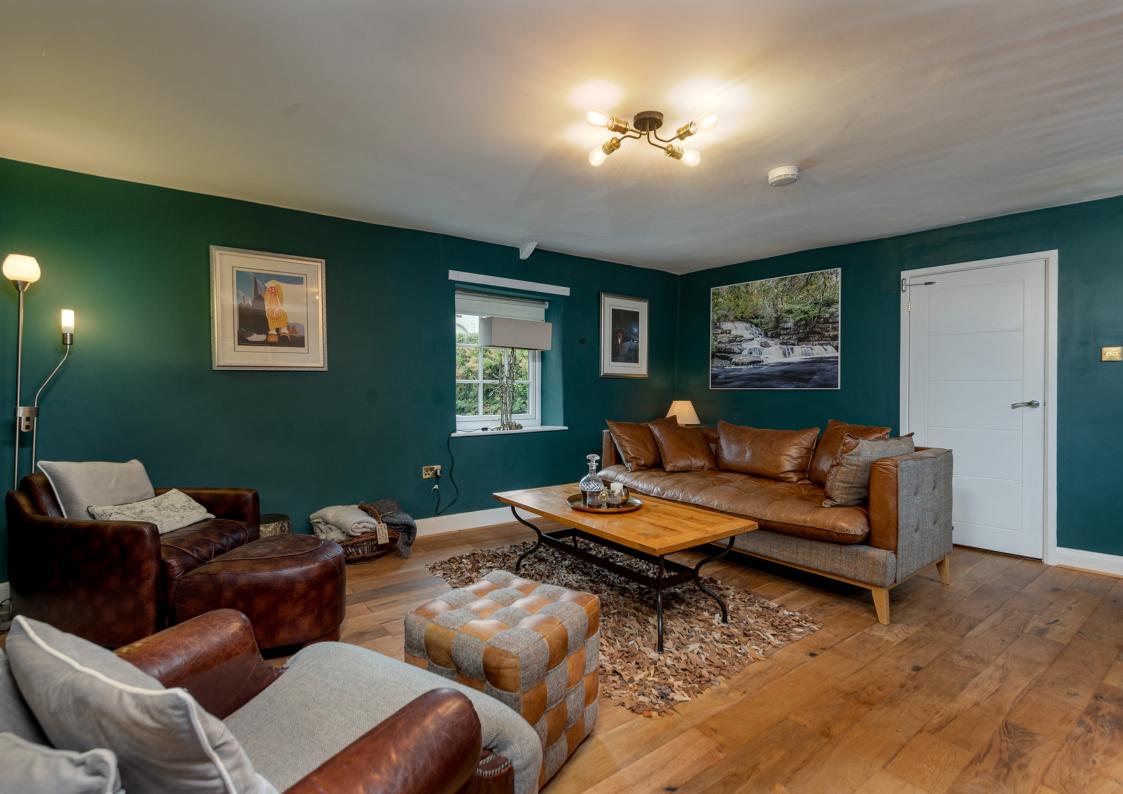

### Living space

Head upstairs as you gather in the living room, surrounded by warmth and creativity, you can't help but admire the seamless integration of cutting-edge heating technology with captivating artwork. Soft, gentle waves of infrared heat will envelop you like a warm embrace, providing a cosy environment in the most stylish manner possible.

These heating canvases are not mere decorations; they are thoughtfully crafted to complement the interior design of the home. With a myriad of artistic options to choose from, you can select the perfect pieces that resonate with your personality and aesthetic preferences. Whether it's breathtaking landscapes, abstract masterpieces, or inspiring quotes, these infrared heating canvases will become conversation starters and cherished elements of your home.