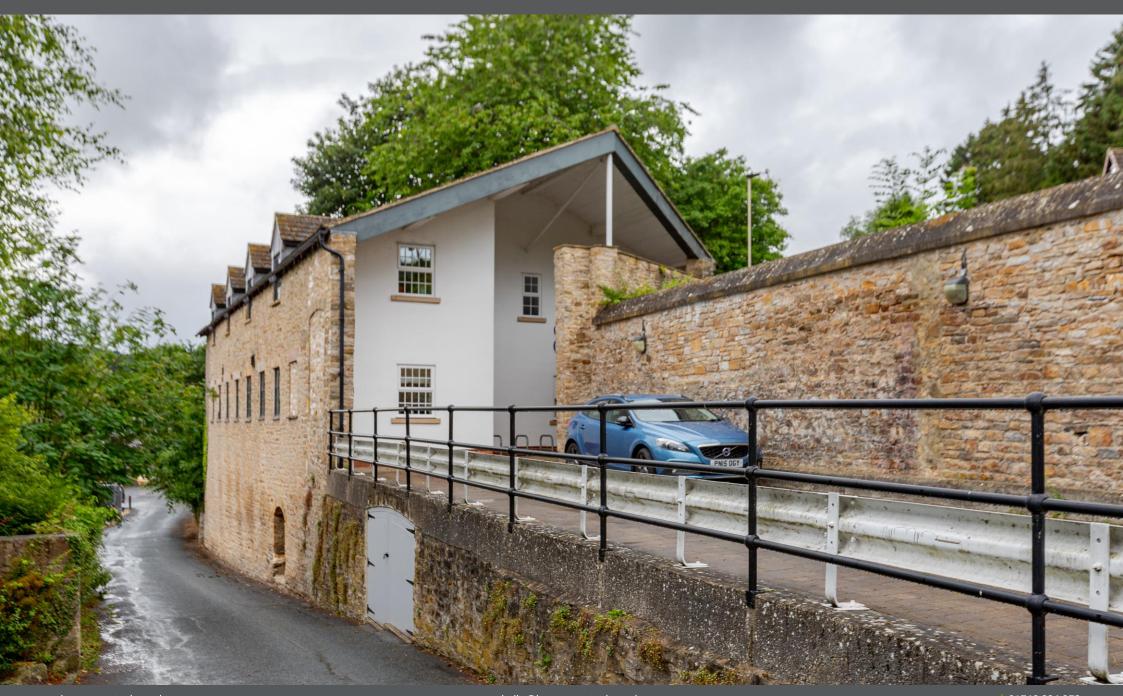

#### THE OLD PAPER MILL

Spacious first floor apartment set in a beautiful location within Richmond. This beautifully presented property is available immediately. With a large living room open plan to the fitted kitchen with an integrated oven and hob. There are two double bedrooms, an en-suite shower room and a family bathroom. There is also off road parking.

### **LOCATION**

Richmond is an attractive market town offering the perfect balance of rich heritage and modern amenities. The gateway to the Yorkshire dales, the town boasts the Castle which dates back to Norman times as well as a wealth of Georgian architecture including the 18th century theatre. The restored Victorian railway station is now home to an arthouse cinema, a number of artisan food outlets and art gallery. The property is situated just a short walk away to the historic marketplace which is home to many independent boutique shops, restaurants and cafes as well as scenic local walks and access to the River Swale and its famous waterfalls.