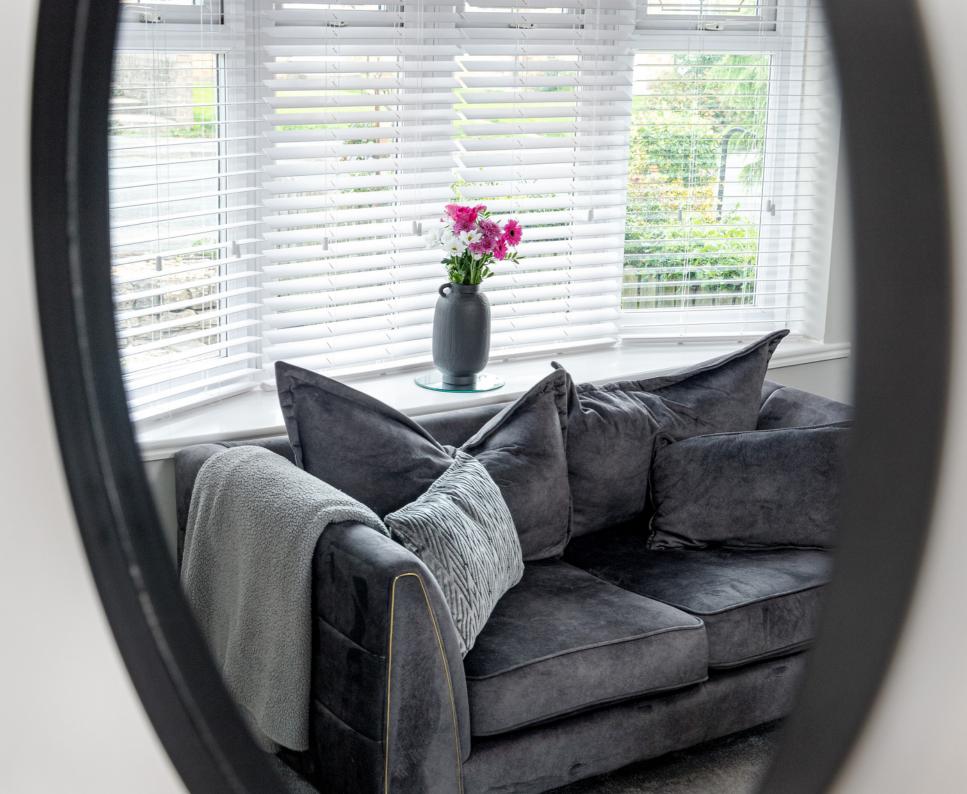

Whether you prefer a peaceful reading nook, a place to entertain, or a spot to relax and unwind, this spacious living room has a bay window and gas fire, which will meet your needs while maintaining a cosy and comfortable atmosphere. The tasteful décor creates an inviting ambiance where you can unwind and feel at home.