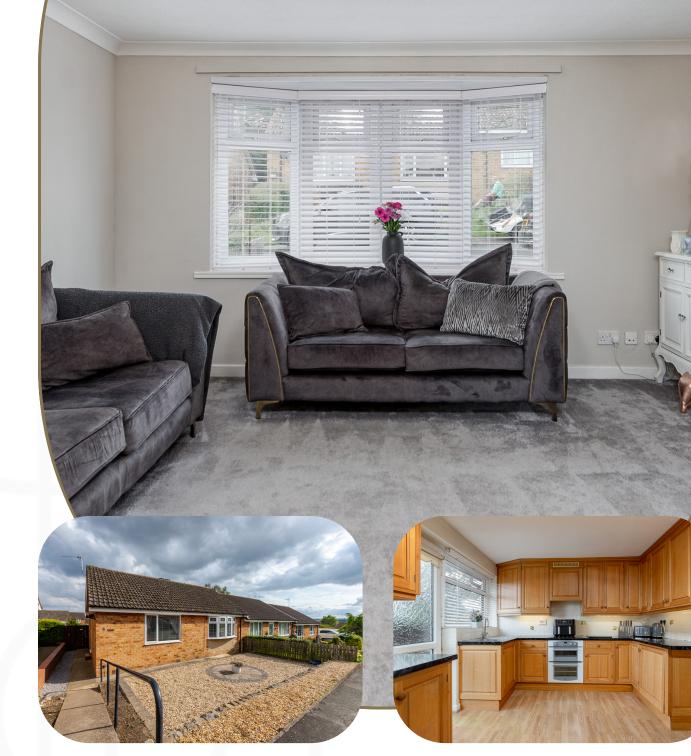

Whether you prefer a peaceful reading nook, a place to entertain, or a spot to relax and unwind, this spacious living room has a bay window and gas fire, which will meet your needs while maintaining a cosy and comfortable atmosphere. The tasteful décor creates an inviting ambiance where you can unwind and feel at home.

Through to your solid wood, classic style kitchen where the space brings a warm and inviting atmosphere. There are ample storage solutions, which provide practicality ensuring a clutter-free environment. An abundance of natural light streams through the windows, illuminating the space and highlighting the features. There is space for your breakfast table where you can enjoy sipping on your morning coffee and appreciating the view of your back garden.