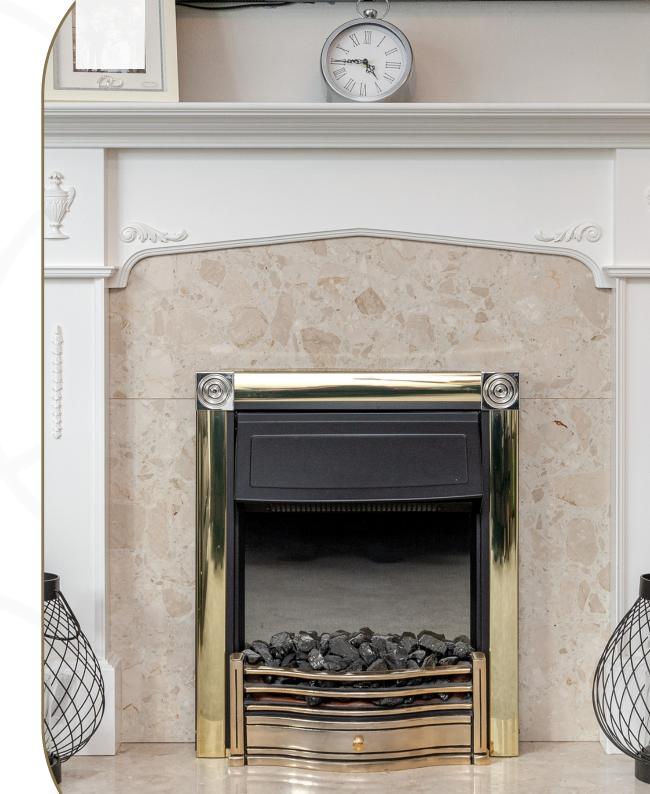

Whether you prefer a peaceful reading nook, a place to entertain, or a spot to relax and unwind, this spacious living room has a bay window and gas fire, which will meet your needs while maintaining a cosy and comfortable atmosphere. The tasteful décor creates an inviting ambiance where you can unwind and feel at home.