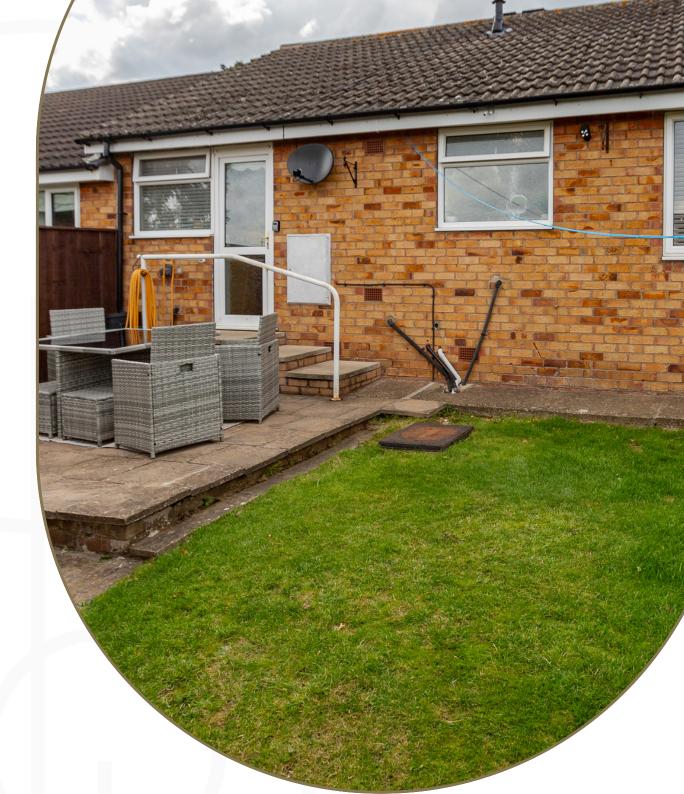

## Enjoy the outside...

As you step out onto the patio area, you'll be greeted by a space designed for outdoor enjoyment. Your patio provides an ideal spot for al fresco dining, entertaining guests, or simply savouring a cuppa in the morning sun. It's the perfect spot if you're green fingered as there's space for your greenhouse and plenty of room for potting and planting shrubs and flowers.

Adding to the garden's appeal is the convenience of an outside shed equipped with electricity. This versatile shed opens up a world of possibilities, serving as a practical storage space for gardening tools, outdoor equipment, or even a workshop for your creative pursuits.