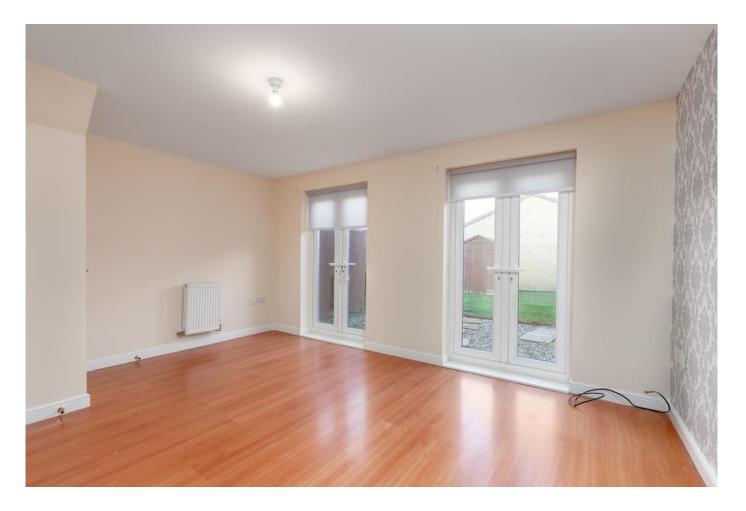

### **CARLTON MOOR CRESCENT**

Carlton Moor Crescent is a superbly presented modern semi detached home which occupies a corner plot. The long entrance hall leads to the downstairs cloaks/wc, there is a modern fitted dining kitchen with built in gas hob, electric oven and extractor, the kitchen is plenty big enough to fit a dining table and chairs. Finally to the ground floor is the tastefully decorated living room with two sets of double glazed doors leading out to the enclosed rear garden, there is also a handy under stairs storage cupboard.