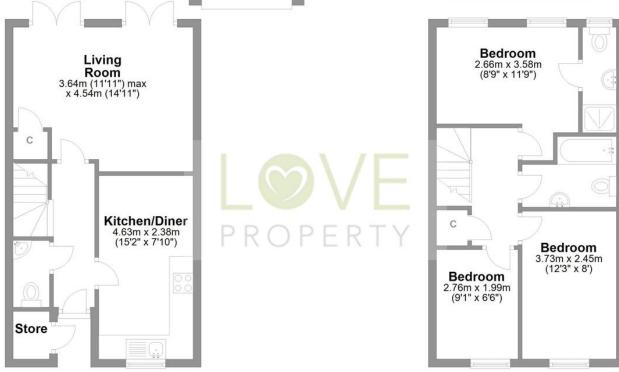

# Carlton Moor Crescent Darlington

Total area: approx. 86.9 sq. metres (935.2 sq. feet)

Ground Floor First Floor

Whilst every attempt has been made to ensure the accuracy of the floorplans contained here, measurements of doors, windows, rooms and any other items are approximate and no responsibility is taken for any error, omission or mis-statement. This plan is not drawn to scale and is for illustrative purposes only & should be used as such by any prospective purchaser.