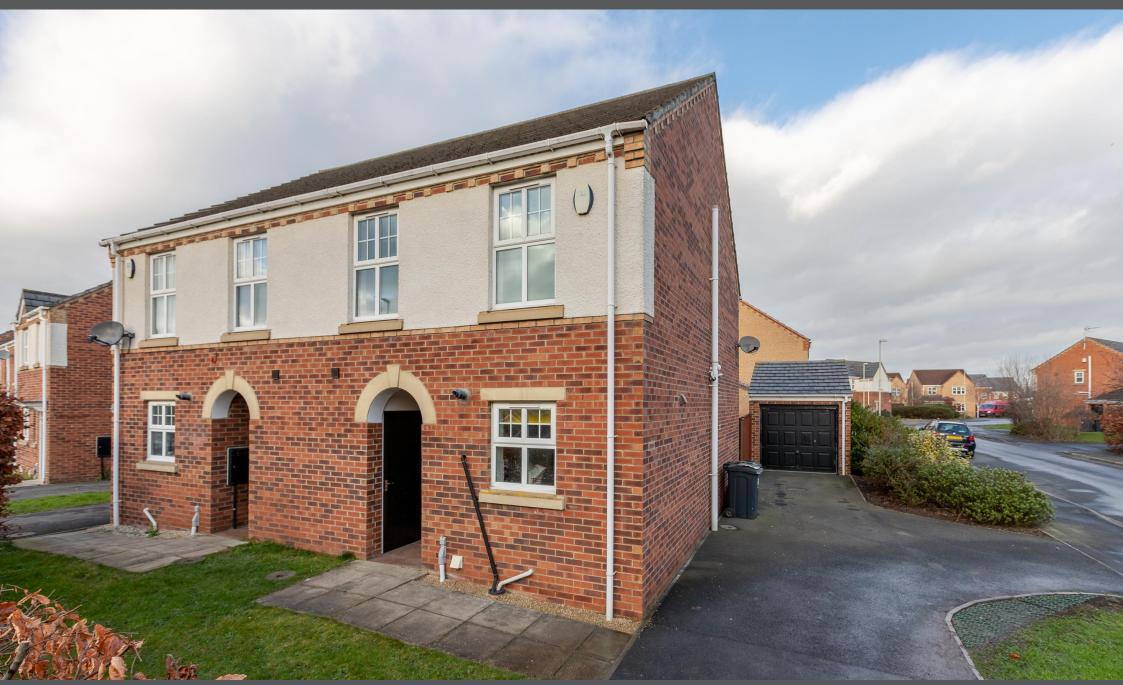

### **CARLTON MOOR CRESCENT**

Carlton Moor Crescent is a superbly presented modern semi detached home which occupies a corner plot. The long entrance hall leads to the downstairs cloaks/wc, there is a modern fitted dining kitchen with built in gas hob, electric oven and extractor, the kitchen is plenty big enough to fit a dining table and chairs. Finally to the ground floor is the tastefully decorated living room with two sets of double glazed doors leading out to the enclosed rear garden, there is also a handy under stairs storage cupboard.

The enclosed rear garden is lawned and gravelled and has a handy storage shed. To the front of the property is a lockable store, gardens and a driveway providing parking for two vehicles leading to the single garage.

# **LOCATION**

Carlton Moor Crescent is situated in the popular Moorfield area of Darlington and is next to the A66, well placed for local amenities, walking distance to the town centre shops. Also providing convenient links to the A1 and A66 north and south for travelling throughout the region.