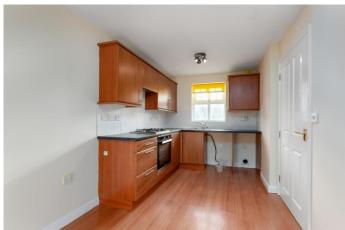

### **CARLTON MOOR CRESCENT**

Carlton Moor Crescent is a superbly presented modern semi detached home which occupies a corner plot. The long entrance hall leads to the downstairs cloaks/wc, there is a modern fitted dining kitchen with built in gas hob, electric oven and extractor, the kitchen is plenty big enough to fit a dining table and chairs. Finally to the ground floor is the tastefully decorated living room with two sets of double glazed doors leading out to the enclosed rear garden, there is also a handy under stairs storage cupboard.

throughout.

Appliances: Integrated electric oven, gas hob and

extractor.

Parking: Driveway leading to the single garage.

Pets: Pets may be considered for this property at an

extra £25pcm per pet.

Term: This is a long term let with an initial 12 month