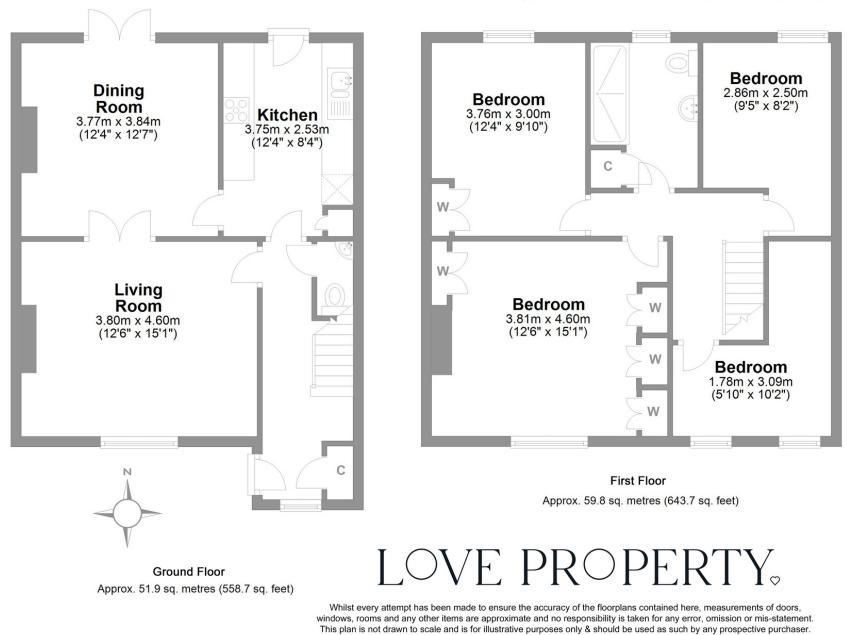

#### Eden Crest Gainford

Total area: approx. 111.7 sq. metres (1202.4 sq. feet)

Created especially for Love Property by Vue3sixty Ltd