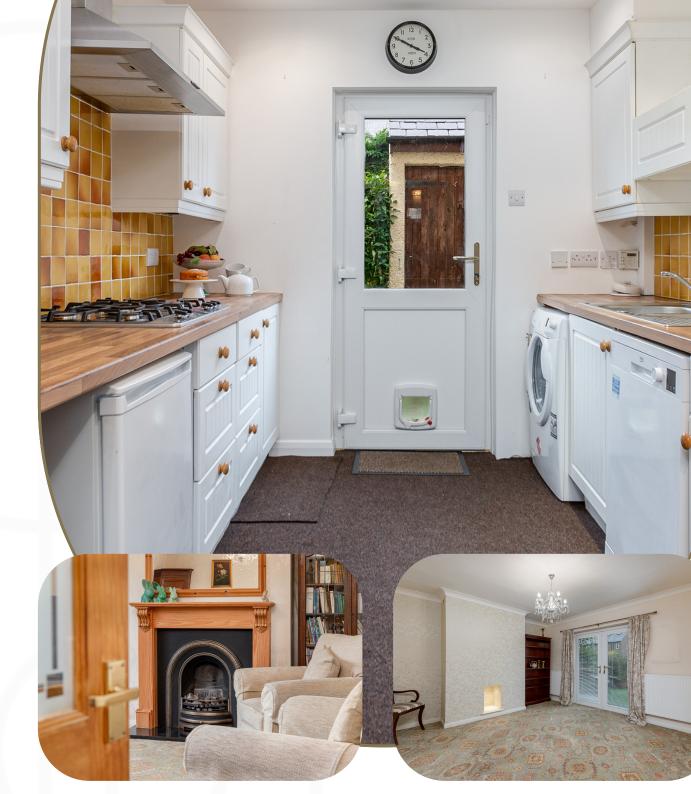

The heart of this home lies within the inviting living room, where relaxation takes centre stage. Soft carpets beckon bare feet, while a cozy fireplace stands ready to cast its comforting embrace during colder evenings. Here, family members can unwind, share stories, and create lasting memories.

The adjacent kitchen, a hub of culinary delights, invites creativity and nourishment. Lots of worktop space and space for modern appliances stand ready to assist the family chef in creating delicious meals that bring loved ones together around the dining table. This space becomes a canvas for culinary exploration, fostering a love for food and togetherness.