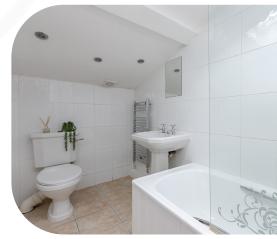

Your further two bedrooms are found to the back of the house, down a small set of stairs. You have a smaller double room and a single where the occupier can make the space their own.

Your family bathroom completes this floor and in here there's a built-in bath with overhead shower. The Velux window floods the room with light allowing for a brilliant place to get yourself ready.