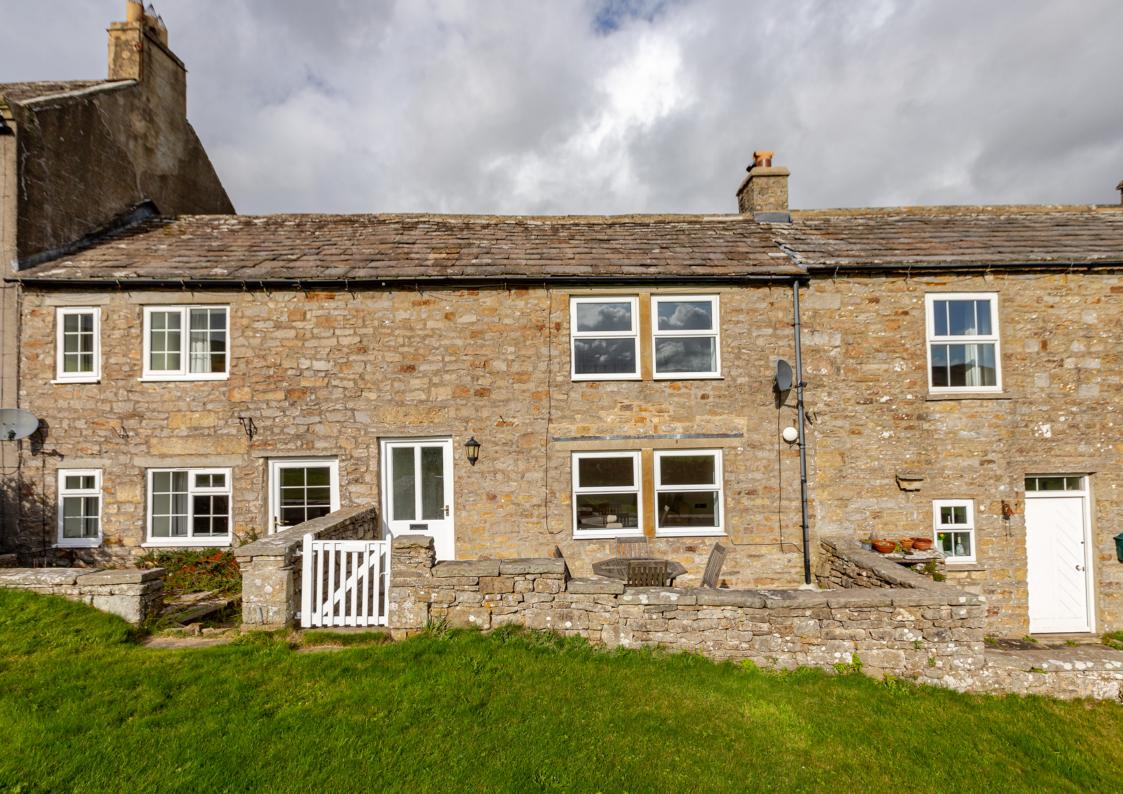

#### Welcome home...

Driving down a country road you approach your home, rolling hills and green trees set the scene for your stay, pull around the back of the house and park up. Step inside the front door and into the small hallway which leads you upstairs, or through to your living room.

#### Explore outdoors...

This home is found in such a breathtaking location and each moment spent here will be cherished. To the front of your home there's a small area to place a table and chairs, perfect for sitting out and enjoying your morning cuppa. To the back of the home there's a low maintenance area where you can park your car or sit a bench out on to enjoy the views this beautiful spot has to offer. You have a little shed to the back of the property, ideal for garden storage or for logs.