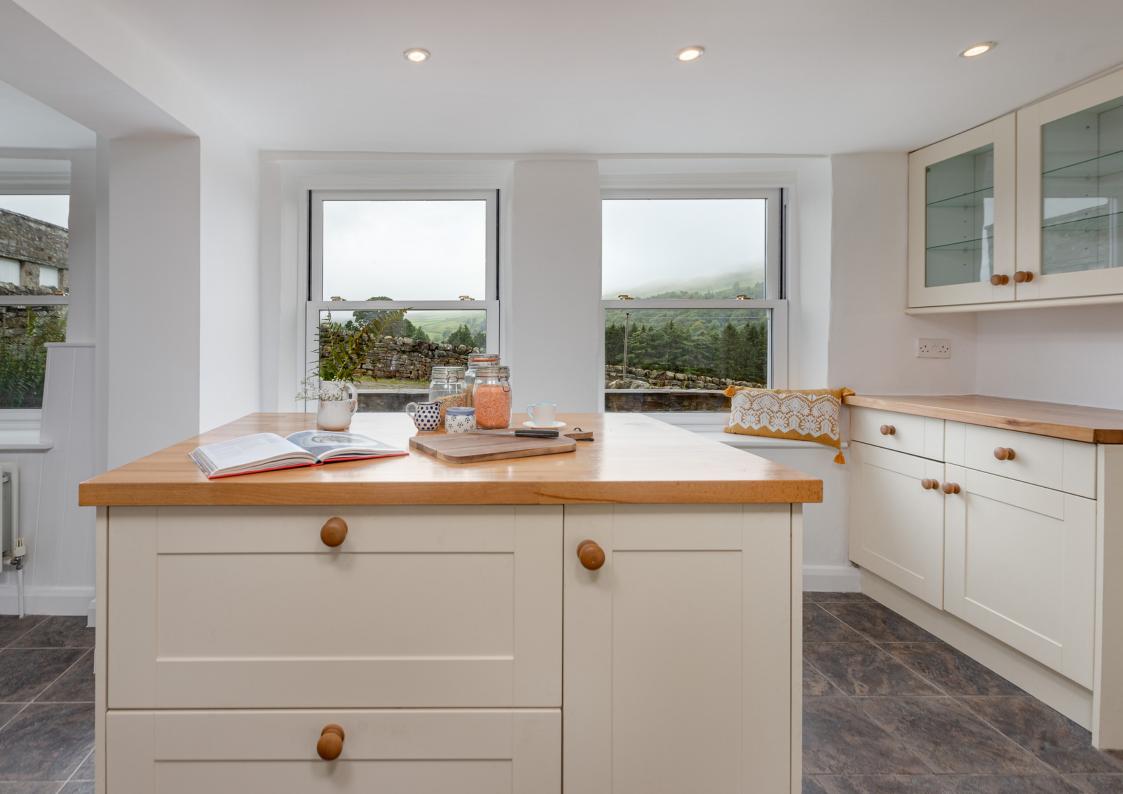

Through to the kitchen where a small set of stairs takes you into the dining area, tiled flooring leads you through the room, providing a sturdy foundation for a large dining set. The rooms subtle, earthy tones allow you to match up your appliances easily with the space and at the heart of the kitchen stands a island worktop, a versatile place for culinary creations and casual gatherings. Windows again, frame the breathtaking views outside making mealtime feel that little bit more special.