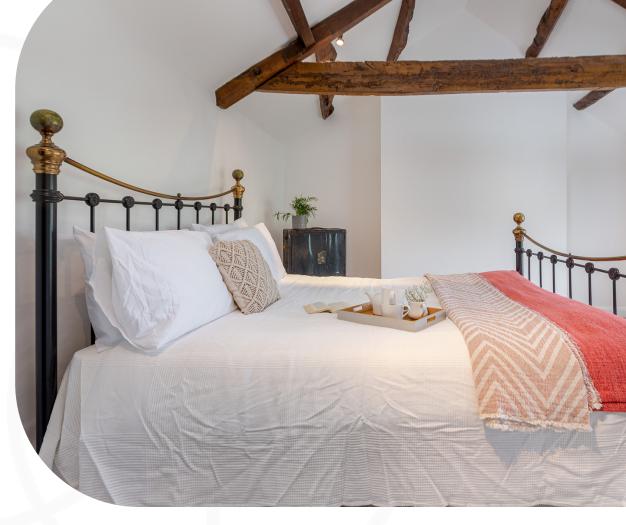

#### Bedroom Bliss...

Heading upstairs now where you will find your three bedrooms and bathroom. The main bedroom is found at the top of the stairs, to the right. This spacious room offers ample space for your king-sized bed, positioned just right so you can wake up to stunning views of the countryside. There's plenty of room for wardrobes and a dresser in here too, an oak style would match them up with the overhead beams! In here you will also find a small loft, which is the perfect place for keeping seasonal decorations or your suitcases.