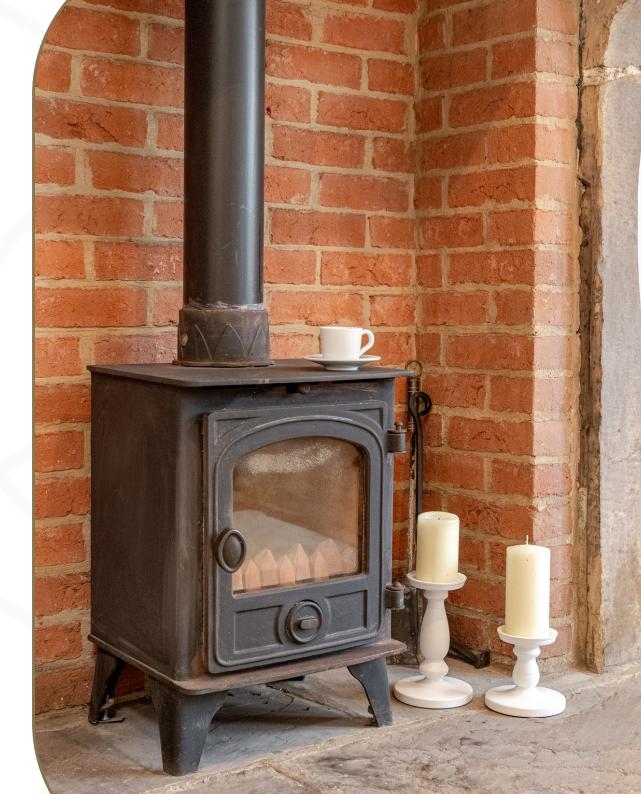

The living room has wooden flooring underfoot where your large settee sits upon. Take a seat and relax in front of the log burning stove with a stone hearth and mantle, is the epitome of rustic charm, perfect for autumnal evenings in. The little cupboard to the side of the fire is ideal for tucking away extra blankets or logs for the fire. Your large windows allow natural light to flood through and offer a scenic backdrop of open countryside to admire.