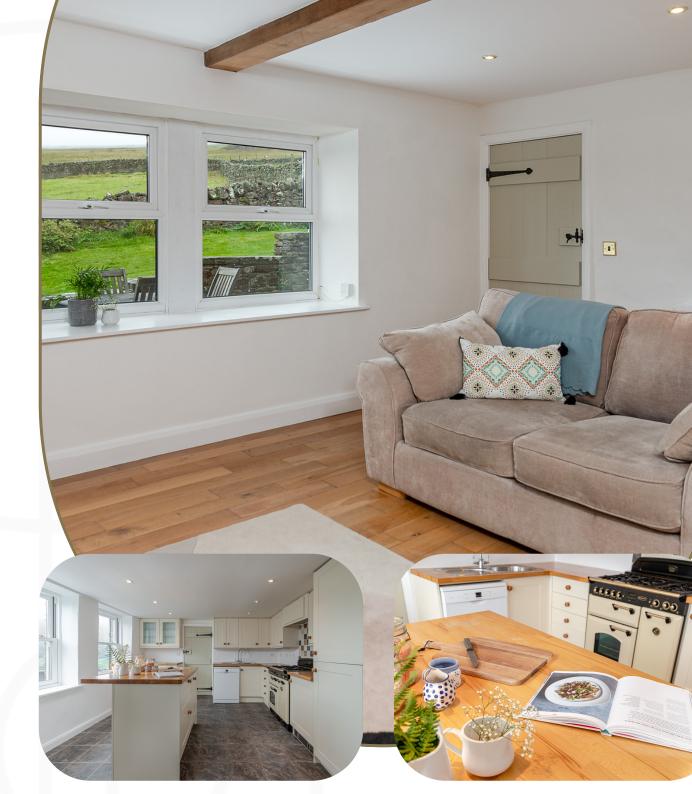

The living room has wooden flooring underfoot where your large settee sits upon. Take a seat and relax in front of the log burning stove with a stone hearth and mantle, is the epitome of rustic charm, perfect for autumnal evenings in. The little cupboard to the side of the fire is ideal for tucking away extra blankets or logs for the fire. Your large windows allow natural light to flood through and offer a scenic backdrop of open countryside to admire.

Through to the kitchen where a small set of stairs takes you into the dining area, tiled flooring leads you through the room, providing a sturdy foundation for a large dining set. The rooms subtle, earthy tones allow you to match up your appliances easily with the space and at the heart of the kitchen stands a island worktop, a versatile place for culinary creations and casual gatherings. Windows again, frame the breathtaking views outside making mealtime feel that little bit more special.