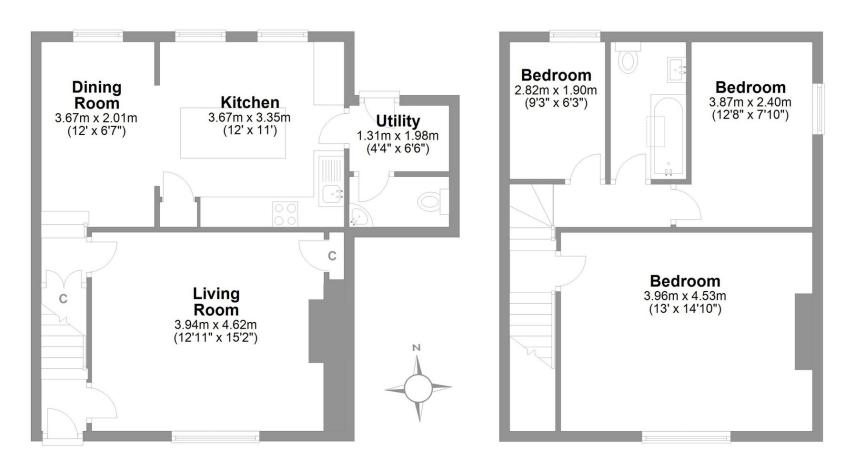

#### Moor Edge Arkengarthdale

Total area: approx. 93.4 sq. metres (1005.1 sq. feet)

Ground Floor Approx. 48.7 sq. metres (523.7 sq. feet) First Floor Approx. 44.7 sq. metres (481.5 sq. feet)

LOVE PROPERTY.

Whilst every attempt has been made to ensure the accuracy of the floorplans contained here, measurements of doors, windows, rooms and any other items are approximate and no responsibility is taken for any error, omission or mis-statement. This plan is not drawn to scale and is for illustrative purposes only & should be used as such by any prospective purchaser. Created especially for Love Property by Vue3sixty Ltd