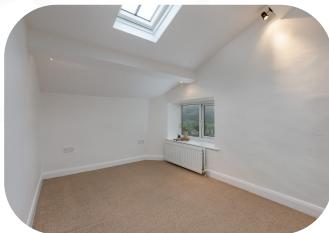

Your further two bedrooms are found to the back of the house, down a small set of stairs. You have a smaller double room and a single where the occupier can make the space their own.

Your family bathroom completes this floor and in here there's a built-in bath with overhead shower. The Velux window floods the room with light allowing for a brilliant place to get yourself ready.