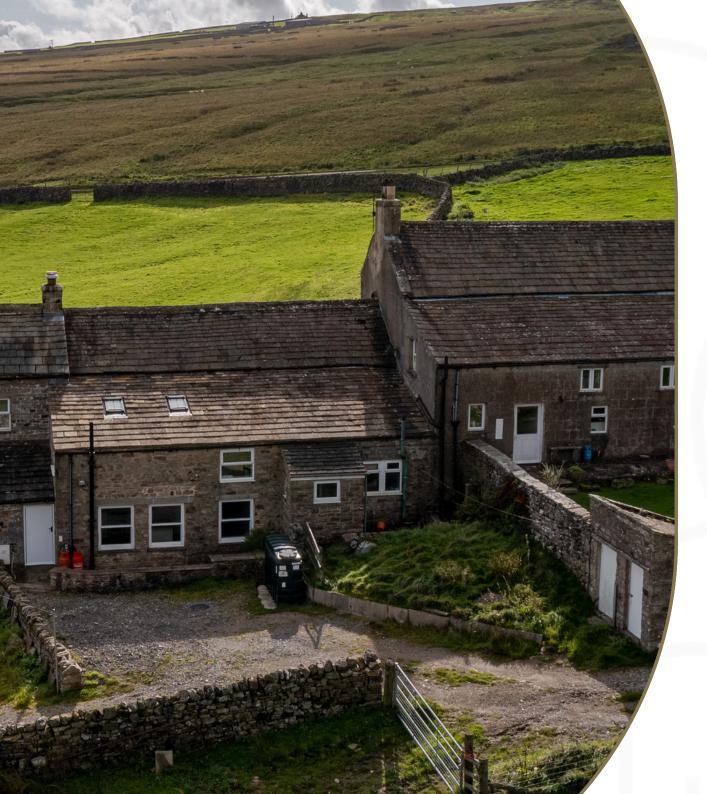

## Moor Edge, Low Level

Situated in Arkengarthdale on the cusp of the picturesque village of Langthwaite, this home offers a tranquil and captivating escape into the heart of the Yorkshire Dales. Nestled amidst rolling moorlands and lush valleys, this idyllic destination is a beautiful place to call your own. Head down to the village, where the sound of the beck sets the scene for peaceful afternoon strolls. If you fancy a tipple or bite to eat you have a choice of the CB Inn or the Red Lion Inn.

#### Welcome home...

Driving down a country road you approach your home, rolling hills and green trees set the scene for your stay, pull around the back of the house and park up. Step inside the front door and into the small hallway which leads you upstairs, or through to your living room.