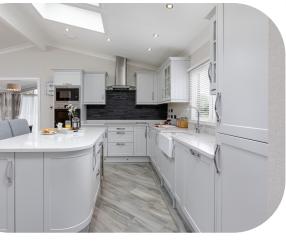

## Stunning Kitchen

Let us take a look inside your new home. Through the door we head left into a stunning, bright open plan kitchen diner. Where the beautiful kitchen finished to the highest of standards in a classic tone of stone grey and marble worktops, complimented by your large kitchen island awaits. Imagine yourself in here baking or cooking up a storm for friends and family, while chatting away and perhaps indulging in a bottle of wine you've grabbed from the wine cooler. Once dinner is served let the entertainment continue at your large dining table, relax and enjoy the company of your loved ones. Nothing is unconsidered in your new home, the practical utility room is positioned just off the kitchen where you will find washing machine and tumble dryer as well as access to your rear decking area.