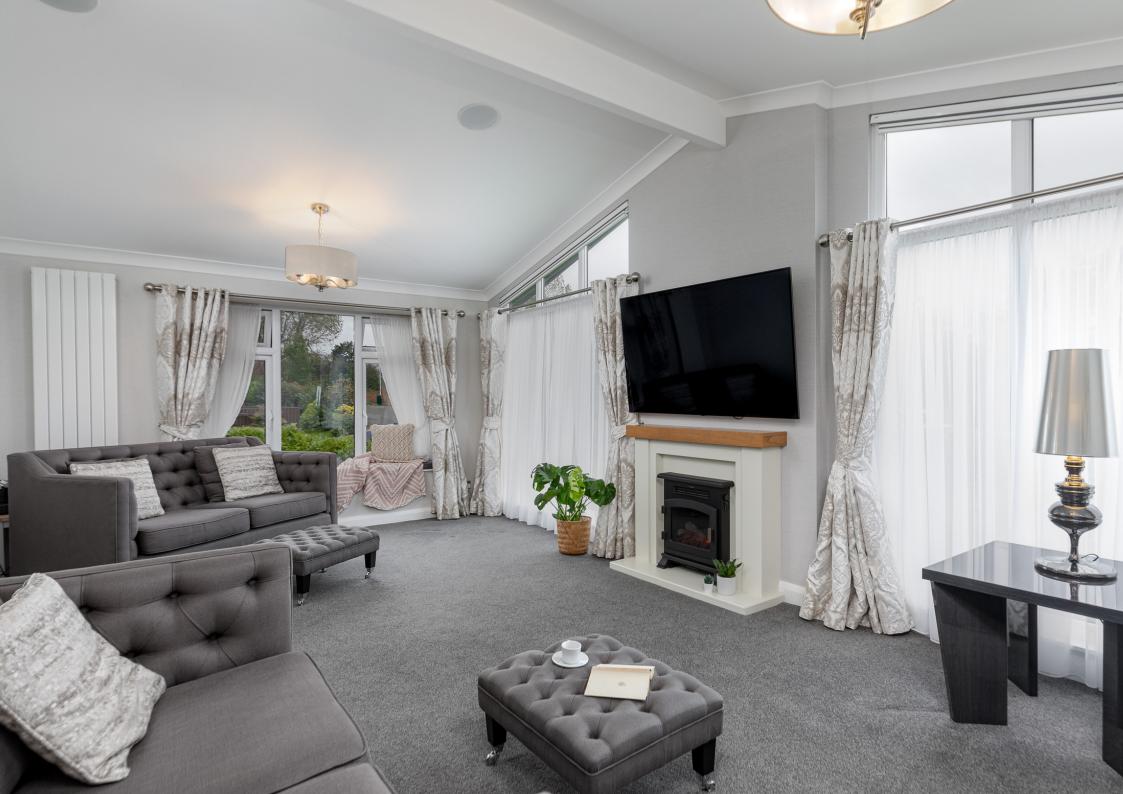

### Luxury Living...

Step into your lounge through glazed double doors, where abundant natural light pours in through three generously sized windows adorned with remote controlled blinds . This inviting space beckons you to unwind and savour the pleasure of snuggling up for a movie night or catching your favourite TV series. With ample space for two generously cushioned sofas, there's plenty of room for you and your friends to enjoy together. During winter months let the electric fire add that little bit of extra cosy.