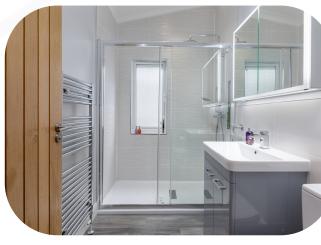

Moving on to the main bedroom, you'll find the continuation of luxurious living, complete with a walkin wardrobe and an en-suite shower room that boasts impeccable finishes. This room is generously lit with natural light from two windows and spacious enough to accommodate a king-size bed. When your day comes to an end, you can retreat to your comfortable bedroom, where a restful night's sleep is assured.