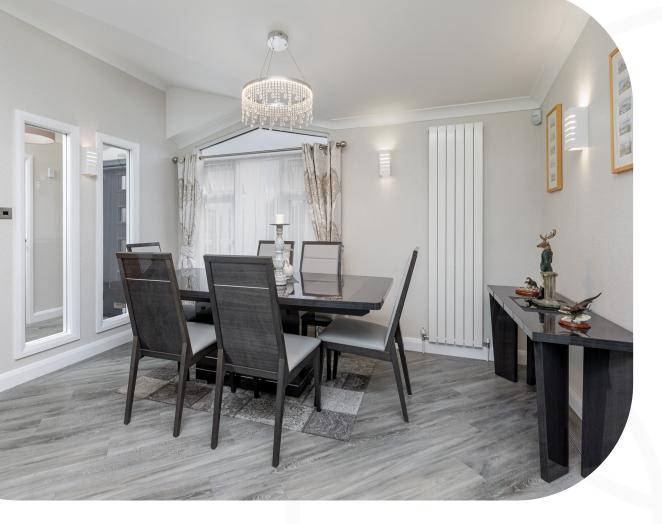

# Dining Delights

In your spacious dining area, consider bringing everyone together and playing the gracious host for the evening. Fill the room with lively conversations and joyful laughter as you cherish quality time with your nearest and dearest. Much like all the rooms in your new home, the dining area is no exception to being bathed in natural light.

The generous window, offering a view of the park, and the glazed wall connecting the dining room and entrance hall act as conduits for the incoming sunlight, transforming it into a delightful space where you can relax and pass the hours with family and friends.