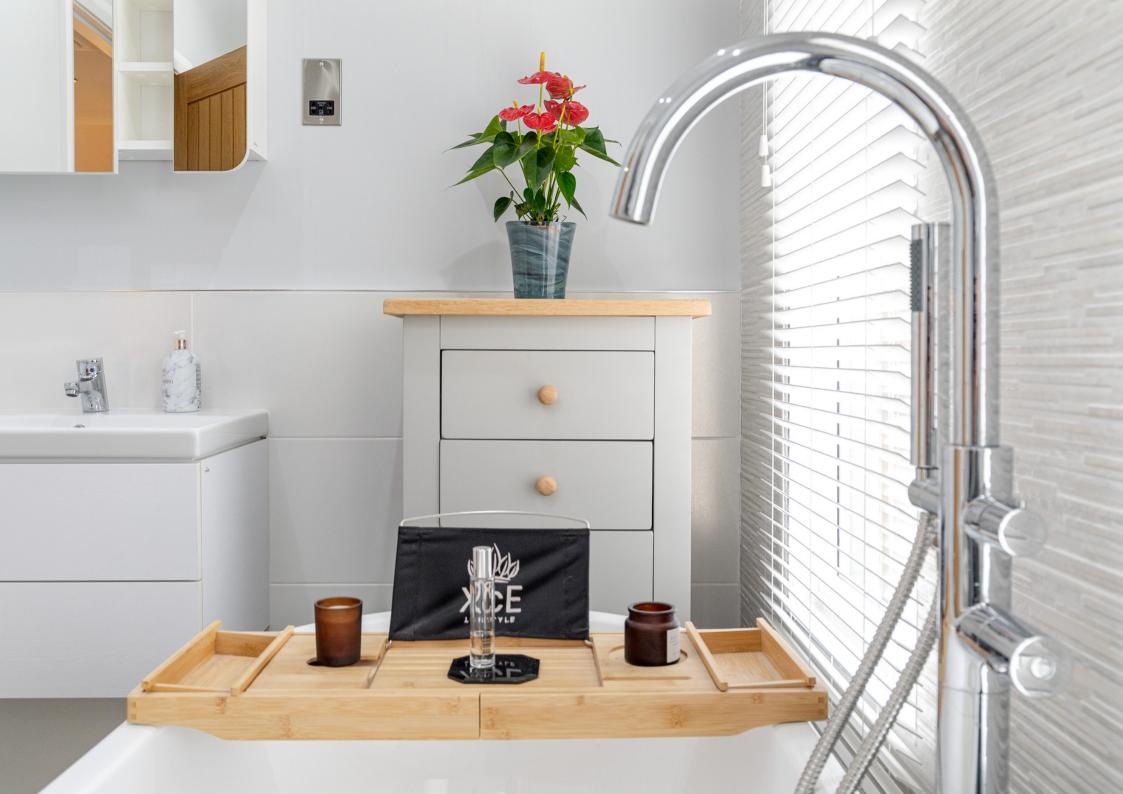

#### Time to unwind

As we make our way to the bedrooms, we'll come across the bathroom on the right-hand side. For those who appreciate a touch of luxury in their bathing experience, this is a real treat. Picture yourself sinking into a warm, bubbly freestanding bath, a glass of wine in hand, and your favourite book after a long day. With the serene surroundings, you can bask in the uninterrupted tranquility of this bathroom. Pure bliss awaits.