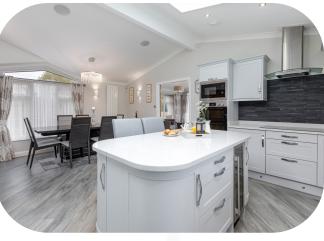

## Stunning Kitchen

Let us take a look inside your new home. Through the door we head left into a stunning, bright open plan kitchen diner. Where the beautiful kitchen finished to the highest of standards in a classic tone of stone grey and marble worktops, complimented by your large kitchen island awaits. Imagine yourself in here baking or cooking up a storm for friends and family, while chatting away and perhaps indulging in a bottle of wine you've grabbed from the wine cooler. Once dinner is served let the entertainment continue at your large dining table, relax and enjoy the company of your loved ones. Nothing is unconsidered in your new home, the practical utility room is positioned just off the kitchen where you will find washing machine and tumble dryer as well as access to your rear decking area.