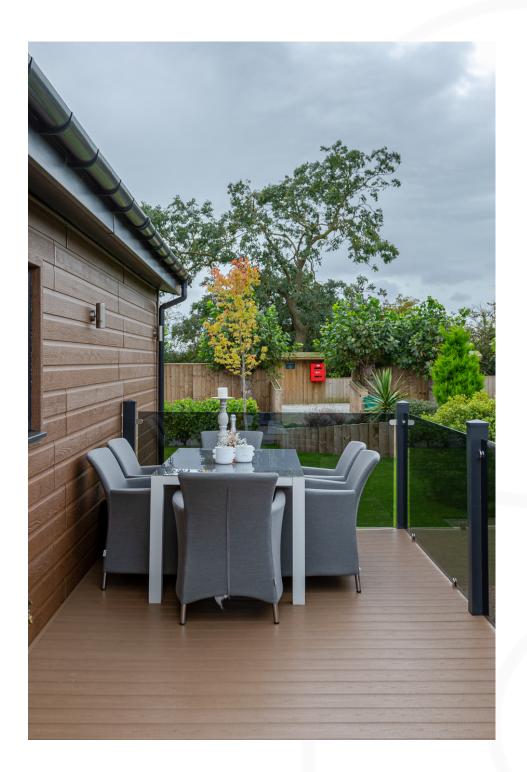

Once through the gate way into Hurworth Springs your new home awaits, sitting proud, surrounded by its garden, enclosed by impressive decking, enhanced by parking large enough for three vehicles.

## Let's go outside

Moving to the outside, where your new home is enhanced by contemporary decking on two sides: one leading to your front door and the other located at the rear, accessible from the utility door. These areas offer ample space for more than one outdoor furniture set, providing the perfect spot for you to unwind during those long summer afternoons. Imagine enjoying warm summer evenings here with a glass of wine, good food, and great company. The exquisite paving and gravel sections enable you to move freely around your property and offer convenient access to your essential shed, providing additional storage space.