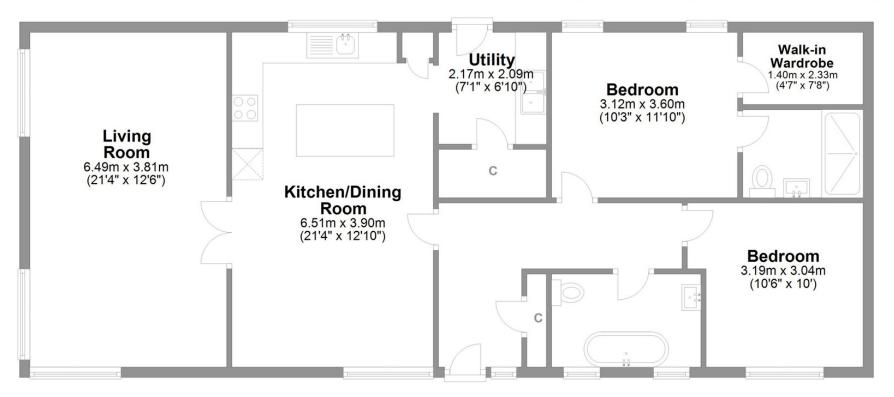

#### Hurworth Springs Hurworth

Total area: approx. 104.2 sq. metres (1121.8 sq. feet)

# LOVE PROPERTY.

Whilst every attempt has been made to ensure the accuracy of the floorplans contained here, measurements of doors, windows, rooms and any other items are approximate and no responsibility is taken for any error, omission or mis-statement. This plan is not drawn to scale and is for illustrative purposes only & should be used as such by any prospective purchaser. Created especially for Love Property by Vue3sixty Ltd