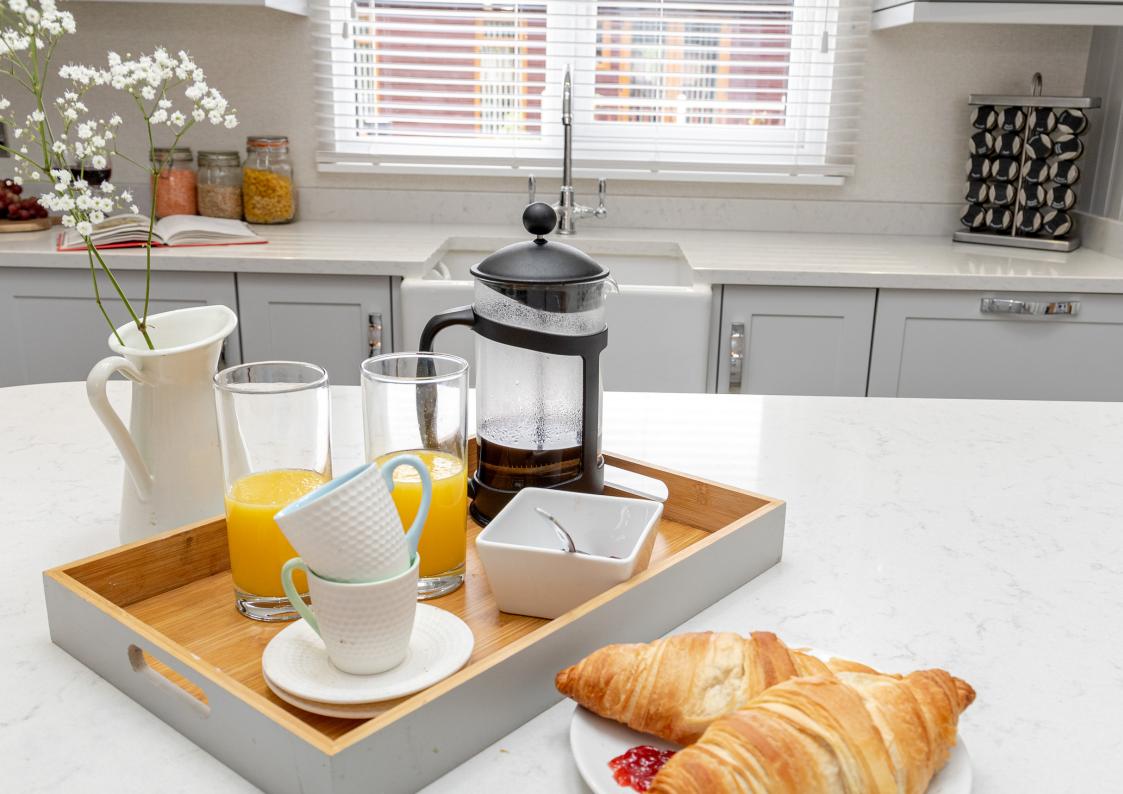

## Stunning Kitchen

Let us take a look inside your new home. Through the door we head left into a stunning, bright open plan kitchen diner. Where the beautiful kitchen finished to the highest of standards in a classic tone of stone grey and marble worktops, complimented by your large kitchen island awaits. Imagine yourself in here baking or cooking up a storm for friends and family, while chatting away and perhaps indulging in a bottle of wine you've grabbed from the wine cooler. Once dinner is served let the entertainment continue at your large dining table, relax and enjoy the company of your loved ones. Nothing is unconsidered in your new home, the practical utility room is positioned just off the kitchen where you will find washing machine and tumble dryer as well as access to your rear decking area.