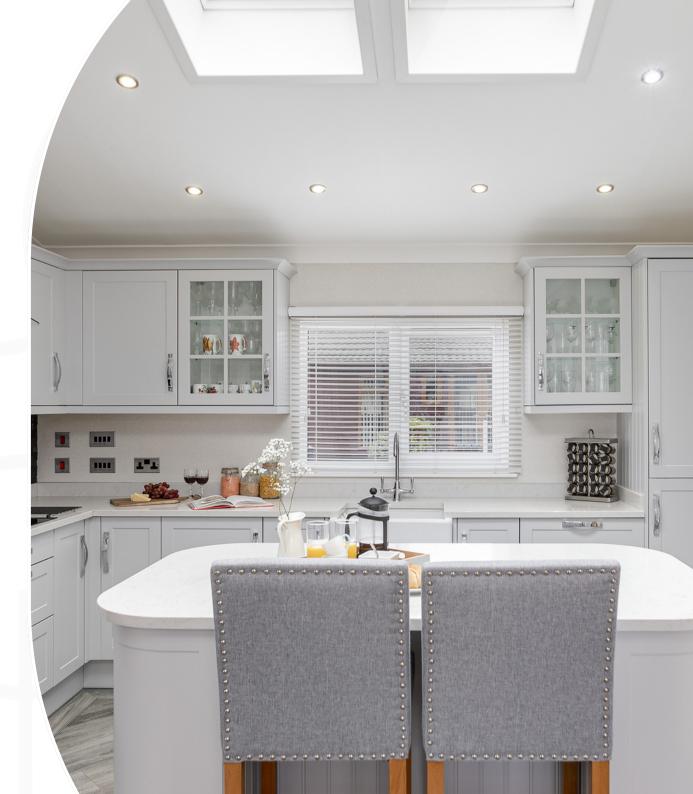

## Stunning Kitchen

Let us take a look inside your new home. Through the door we head left into a stunning, bright open plan kitchen diner. Where the beautiful kitchen finished to the highest of standards in a classic tone of stone grey and marble worktops, complimented by your large kitchen island awaits. Imagine yourself in here baking or cooking up a storm for friends and family, while chatting away and perhaps indulging in a bottle of wine you've grabbed from the wine cooler. Once dinner is served let the entertainment continue at your large dining table, relax and enjoy the company of your loved ones. Nothing is unconsidered in your new home, the practical utility room is positioned just off the kitchen where you will find washing machine and tumble dryer as well as access to your rear decking area.