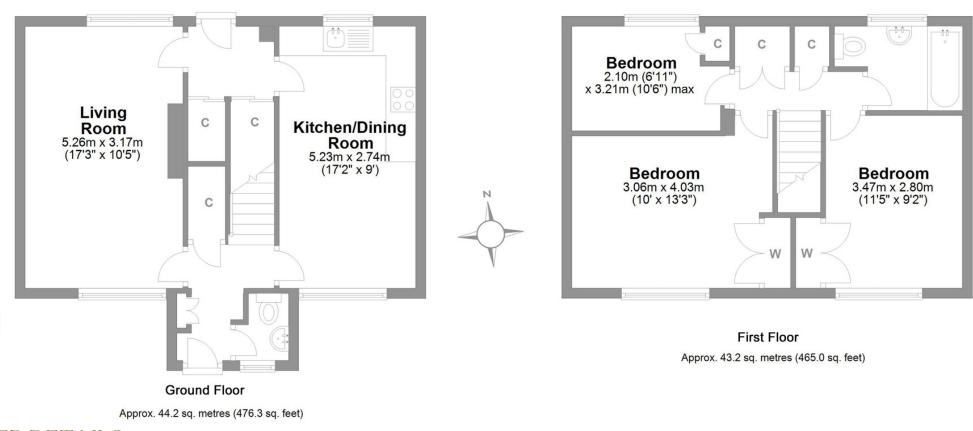

### Essex Close, Catterick Garrison

Pull up in front of your garage before heading towards your house. Stepping inside your hallway you have handy WC to the right and plenty of cupboard space in front for coats and shoes.

To the left of your hallway find the living room. Your windows at either side of the room allow natural light to flow through and the neutral colour scheme means your furnishings will fit right in. Take a seat on your large sofa and kick your feet up to enjoy an evening in, with a cuppa in hand!

When you're feeling peckish head towards the kitchen/diner. In here you'll find plenty of cupboard space to store away all your ingredients and appliances and when you're cooking away you can stay involved in the conversation, as family or friends gather around the dining table.

Just off the kitchen find a space where you can hide away all of your cleaning products and keep your clothes drying rack out of sight, in here there are two large cupboards making it ideal for storing away bits and bobs.

### Head upstairs...

When it's time to turn in for the night, head upstairs where you'll find a choice of three bedrooms. Your main bedroom is to the front of the house and has plenty of room for your double bed, side tables and dresser, plus there's a built in wardrobe so you can keep all of your clothes stored neatly away!

The second bedroom is again to the front of the house and is a double in size too, with built in wardrobes. The third and final bedroom is to the back of the house and is a single room, ideal for the youngest of the household, or to be turned into your home office.

Your family bathroom completes this floor and has a bath with overhead shower for you to enjoy long soaks, or quick morning wake up's!

#### Essex Close Catterick Garrison

Total area: approx. 87.4 sq. metres (941.2 sq. feet)