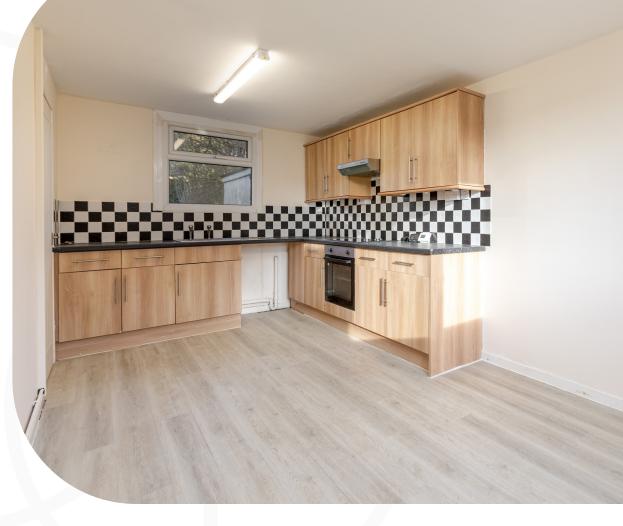

When you're feeling peckish head towards the kitchen/diner. In here you'll find plenty of cupboard space to store away all your ingredients and appliances and when you're cooking away you can stay involved in the conversation, as family or friends gather around the dining table.