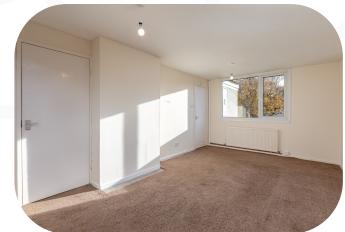

To the left of your hallway find the living room. Your windows at either side of the room allow natural light to flow through and the neutral colour scheme means your furnishings will fit right in. Take a seat on your large sofa and kick your feet up to enjoy an evening in, with a cuppa in hand!