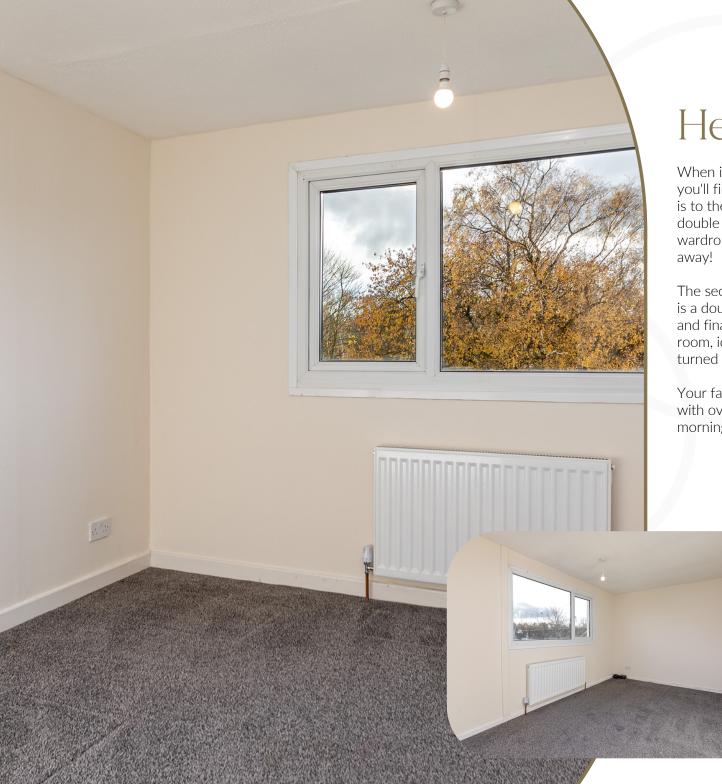

### Head upstairs...

When it's time to turn in for the night, head upstairs where you'll find a choice of three bedrooms. Your main bedroom is to the front of the house and has plenty of room for your double bed, side tables and dresser, plus there's a built in wardrobe so you can keep all of your clothes stored neatly away!

The second bedroom is again to the front of the house and is a double in size too, with built in wardrobes. The third and final bedroom is to the back of the house and is a single room, ideal for the youngest of the household, or to be turned into your home office.