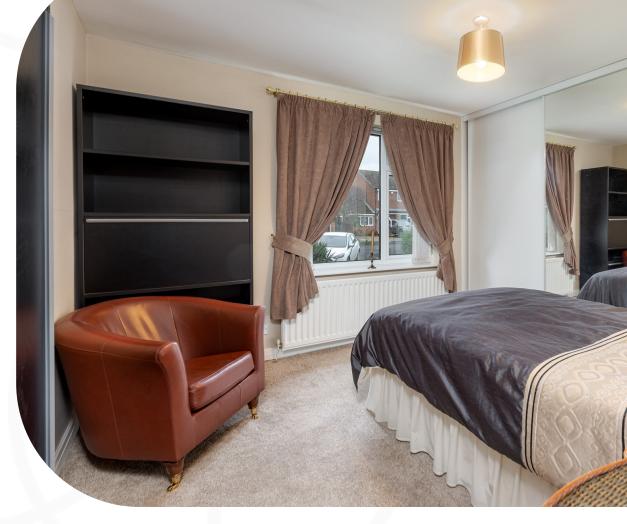

#### Time for bed...

Through to the left of the bungalow now where your two double bedrooms can be found. The main bedroom looks out onto the front and in here there's a full wall of built-in sliding wardrobes, ideal for storage and keeping clothes tucked tidily away.