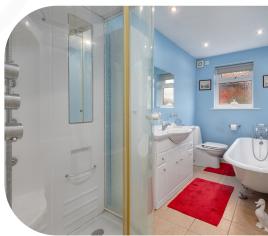

The second double bedroom overlooks the back garden and again, has built-in wardrobes to keep bits and bobs stored away.

Your bathroom is found just off these rooms and includes a roll top bath and separate shower unit, offering the best of both worlds. There's also a second separate WC just off the bathroom, so there's no disturbances when you're enjoying an evening soak!