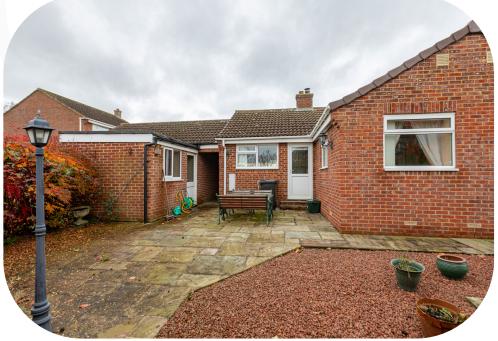

#### Welcome home...

Arriving home you'll find plenty of space to park up, a driveway leads you to a garage ideal for keeping cars off road and locked away should you wish. Your front garden offers space to create a welcoming view to your home, there's a lawn and space for a few planters.

## Step outside...

Onto the outside now, where your low maintenance garden waits to be enjoyed. A large patio space means you can set up your outdoor dining set, perfect for the summer months enjoying al fresco dining. The rest of the garden is gravelled, meaning no mowing the back lawn! Here you can place some planters with seasonal flowers giving the area a pop of colour, whilst the surrounding boarders could be filled with shrubs or trailing plants.