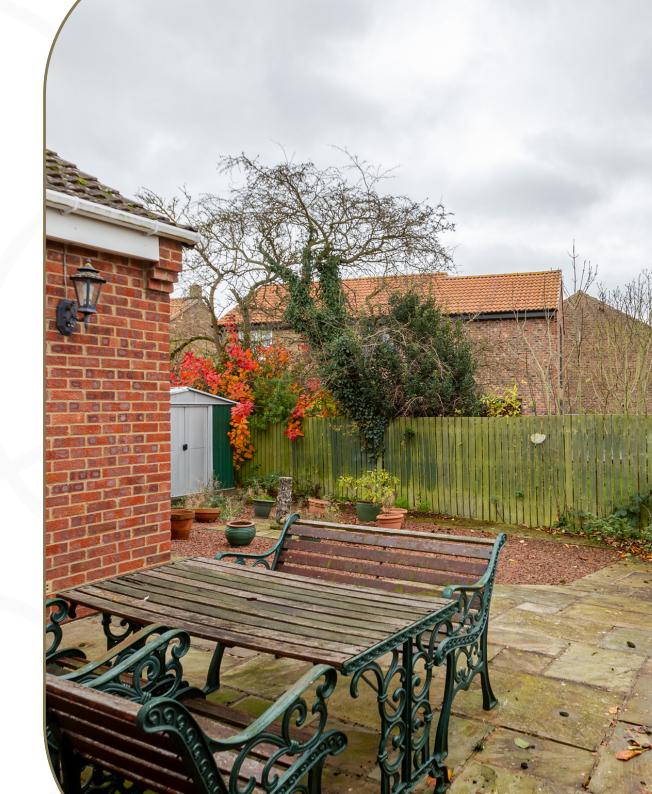

## Step outside...

Onto the outside now, where your low maintenance garden waits to be enjoyed. A large patio space means you can set up your outdoor dining set, perfect for the summer months enjoying al fresco dining. The rest of the garden is gravelled, meaning no mowing the back lawn! Here you can place some planters with seasonal flowers giving the area a pop of colour, whilst the surrounding boarders could be filled with shrubs or trailing plants.