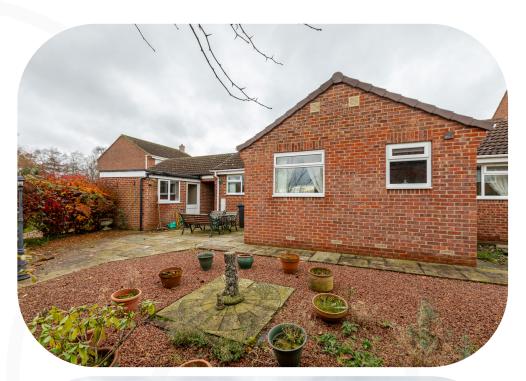

## Step outside...

Onto the outside now, where your low maintenance garden waits to be enjoyed. A large patio space means you can set up your outdoor dining set, perfect for the summer months enjoying al fresco dining. The rest of the garden is gravelled, meaning no mowing the back lawn! Here you can place some planters with seasonal flowers giving the area a pop of colour, whilst the surrounding boarders could be filled with shrubs or trailing plants.