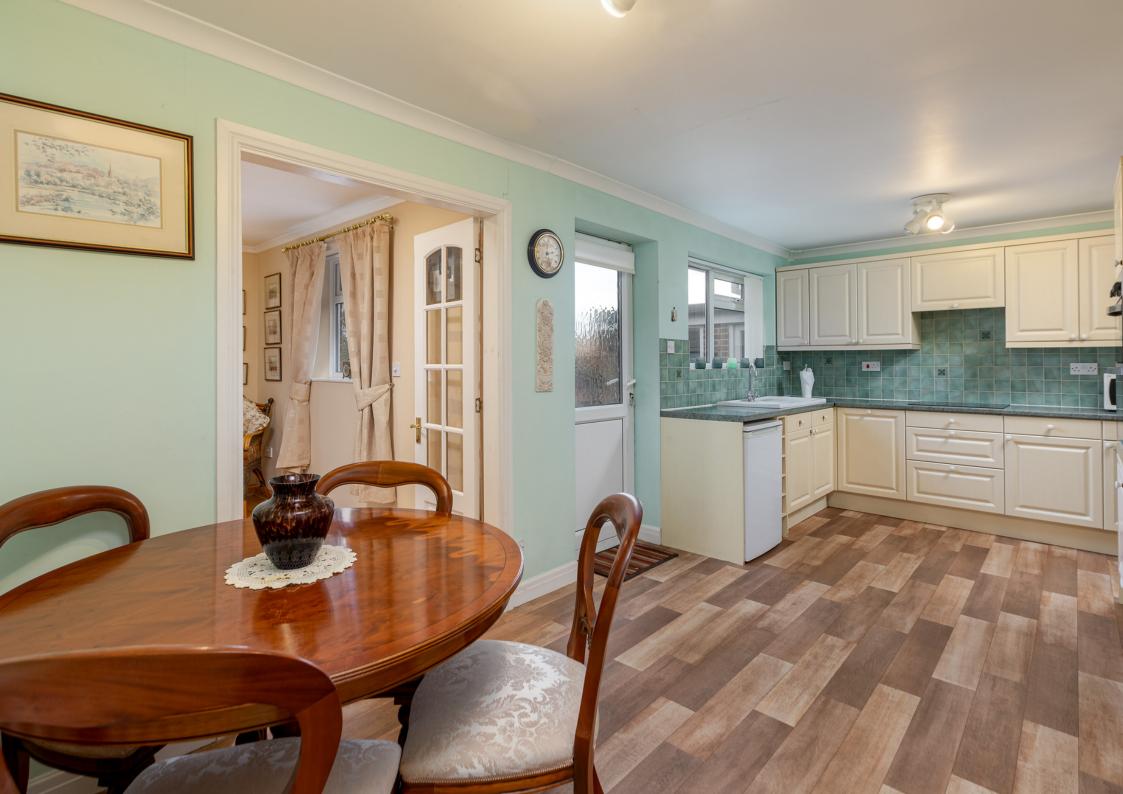

Next your kitchen/diner where many dinner times can be enjoyed. The chef of the household can rustle up a storm in here, for all to enjoy around the dining table. The built in oven and grill are at the perfect height where you can easily keep an eye on developing dishes. There's an induction hob, ideal for space saving, and plenty of cupboards to store ingredients away plus find a built-in dishwasher making after dinner tidy up's a breeze. You also have an outdoor utility room attached to your garage where your washer and drier can be kept tucked away.