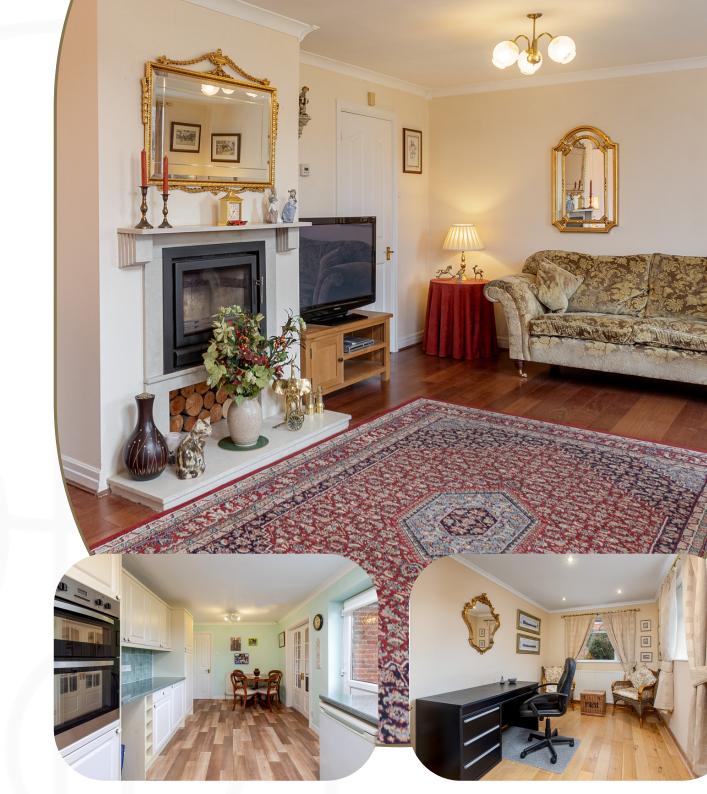

Step inside your hallway where coats can be hung neatly up before heading through to your living room. Inside here the warm glow of the log fire sets the scene for the many cosy evenings. There's ample room for a large settee and a couple of armchairs so you can sit back and relax after a day out and about.

Just off the kitchen, find a reception room which would work as a separate dining room, home office or third bedroom if needed.