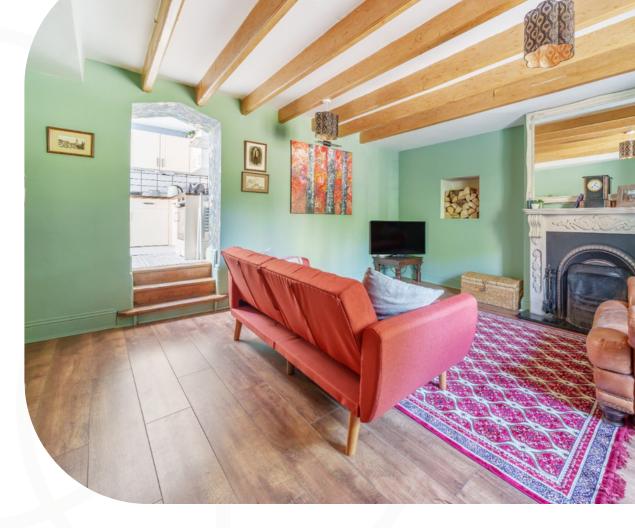

### So lets step inside your new home...

On entering into the small hallway you can hang up your coat and kick off those muddy boots and step into your lounge off to the right. Imagine settling down for the evening in front of the fire in here, adorned with wooden beams, alcoves and a wood effect floor. Your new lounge will easily accommodate your large comfy sofas, so sit back pour yourself a glass of your favourite tipple and watch your favourite movie and leave the day behind.