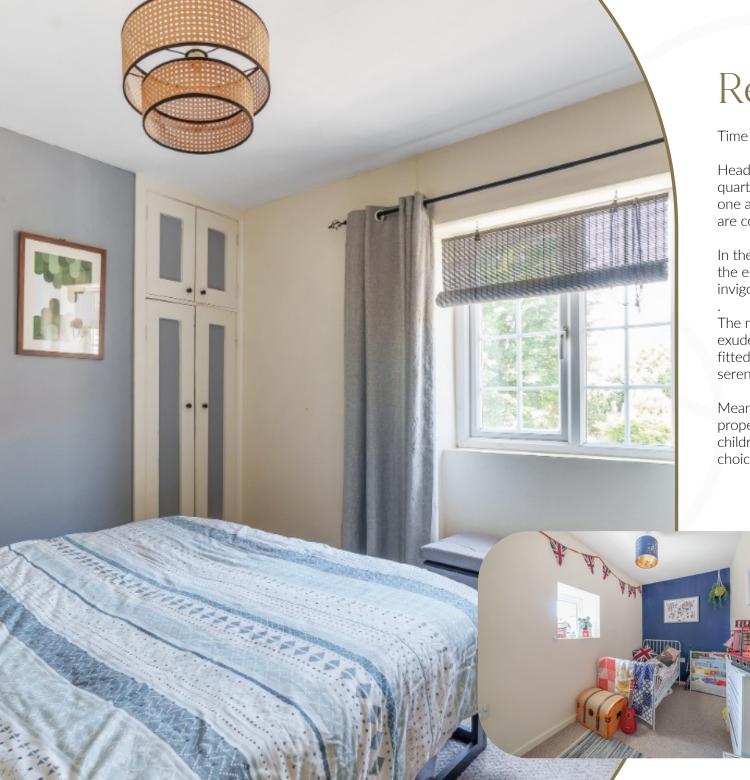

## Rest of the home

Time to unwind...

Heading upstairs, you'll discover your sleeping quarters and family bathroom. The two bedrooms—one at the front and one at the rear of the property—are complemented by the inviting bathroom.

In the bathroom, indulge in a relaxing bubble bath at the end of the day or refresh yourself with an invigorating shower to kickstart your morning routine

The main bedroom at the front of the property exudes a light and airy ambiance, complete with a fitted wardrobe in one of the alcoves, offering a serene retreat for restful nights.

Meanwhile, the second bedroom at the rear of the property provides versatility, whether it be as a children's room, home office, or dressing room— the choice is yours!