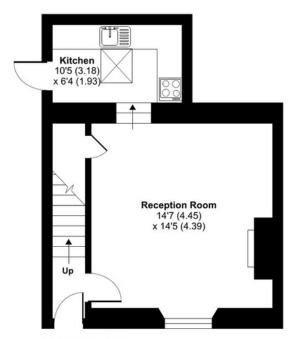

### So lets step inside your new home...

On entering into the small hallway you can hang up your coat and kick off those muddy boots and step into your lounge off to the right. Imagine settling down for the evening in front of the fire in here, adorned with wooden beams, alcoves and a wood effect floor. Your new lounge will easily accommodate your large comfy sofas, so sit back pour yourself a glass of your favourite tipple and watch your favourite movie and leave the day behind.

#### To the kitchen...

Well placed just off the lounge you will find your kitchen, where light streams in through the roof window and glazed rear door which leads to your small courtyard area. This small yet perfectly formed kitchen provides everything you need Including electric hob and oven and washing machine and perfectly finished with a touch of style. The ideal spot to take your coffee and breakfast, contemplate the day ahead whilst sitting at the table enjoying the sunshine beaming in or throw open the door and bring the outside in.

### The Green, High Coniscliffe, Darlington, DL2

Approximate Area = 622 sq ft / 57.8 sq m

For identification only - Not to scale

FIRST FLOOR

**GROUND FLOOR** 