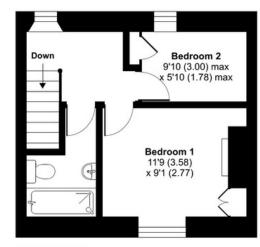

## Rest of the home

Time to unwind...

Heading upstairs, you'll discover your sleeping quarters and family bathroom. The two bedrooms—one at the front and one at the rear of the property—are complemented by the inviting bathroom.

In the bathroom, indulge in a relaxing bubble bath at the end of the day or refresh yourself with an invigorating shower to kickstart your morning routine

The main bedroom at the front of the property exudes a light and airy ambiance, complete with a fitted wardrobe in one of the alcoves, offering a serene retreat for restful nights.

Meanwhile, the second bedroom at the rear of the property provides versatility, whether it be as a children's room, home office, or dressing room— the choice is yours!

### The Green, High Coniscliffe, Darlington, DL2

Approximate Area = 622 sq ft / 57.8 sq m

For identification only - Not to scale

FIRST FLOOR

**GROUND FLOOR** 