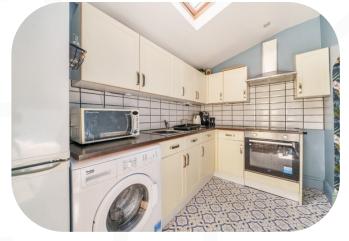

#### To the kitchen...

Well placed just off the lounge you will find your kitchen, where light streams in through the roof window and glazed rear door which leads to your small courtyard area. This small yet perfectly formed kitchen provides everything you need Including electric hob and oven and washing machine and perfectly finished with a touch of style. The ideal spot to take your coffee and breakfast, contemplate the day ahead whilst sitting at the table enjoying the sunshine beaming in or throw open the door and bring the outside in.