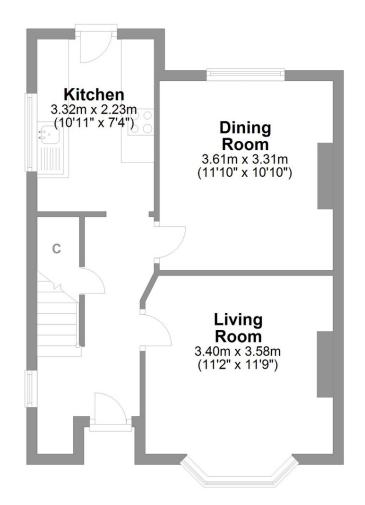

Into your living room found to the right of the hallway looking out to the front of the house. Inside find grey flooring underfoot and neutral walls, meaning you can match your own style in here easily. This inviting space is perfect for cosy evenings in, where you can unwind on the sofa in front of the electric fire.

When dinner time beckons, make your way to the kitchen where you'll find plenty of cabinet space to accommodate all your pots and pans. Here, you also have ample room for your freestanding washer, dryer, and oven, ensuring that meal preparation and household chores are seamlessly integrated into your daily routine. When it's time to delve into your dinner, head through to the separate dining room where you can gather around the table and tuck in. There could be an option of looking into knocking through to create a large open kitchen/dining space, should you desire (building regulations dependent).

# Catterick Road Colburn

Total area: approx. 79.2 sq. metres (852.3 sq. feet)

**Ground Floor** 

Approx. 41.2 sq. metres (443.8 sq. feet)

First Floor

Approx. 38.0 sq. metres (408.6 sq. feet)