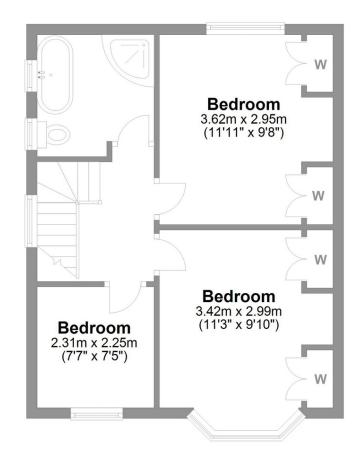

## Time for bed...

When night draws in, head upstairs where you will find three bedrooms. The main bedroom, situated at the front of the house, features a wall of fitted wardrobes with a dressing table in between. With ample space for your double bed and side tables, you can keep your belongings neatly tucked away.

The second double bedroom is to the back of the house overlooking the back garden. In here there's ample room for a double bed and with built in wardrobes it means you have plenty of room to hang clothes neatly away. The smallest bedroom is to the front of the house and in here there's space for a single bed, this is the ideal room for the youngest in the household or could be converted into a convenient home office.

Step into the newly fitted bathroom, where pristine white tiles create a fresh and inviting atmosphere. Complementing these tiles are sleek brushed black accessories, perfectly matching the taps and shower heads offering a contemporary design. The bathroom features a luxurious freestanding oval-shaped bath and a separate shower area equipped with a soothing rainfall shower head.

# Catterick Road Colburn

Total area: approx. 79.2 sq. metres (852.3 sq. feet)

**Ground Floor** 

Approx. 41.2 sq. metres (443.8 sq. feet)

First Floor

Approx. 38.0 sq. metres (408.6 sq. feet)