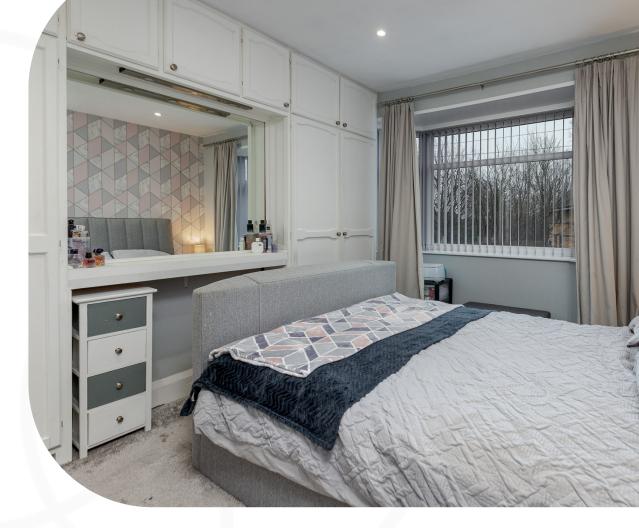

## Time for bed...

When night draws in, head upstairs where you will find three bedrooms. The main bedroom, situated at the front of the house, features a wall of fitted wardrobes with a dressing table in between. With ample space for your double bed and side tables, you can keep your belongings neatly tucked away.