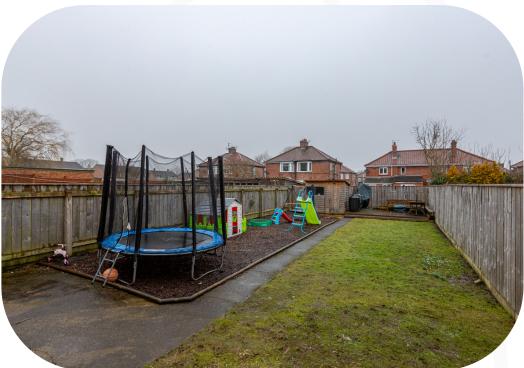

## Breath of fresh air...

Into the back garden next, and as you step out the back door a small patio greets you, ideal for al fresco dining or lounging in the sun. You'll find a designated area sectioned off with woodchip, perfect for housing children's play equipment.

The majority of the garden is adorned with lawn, offering ample space for outdoor activities and towards the rear of the garden, a charming decking area provides a perfect place for relaxing evenings or entertaining guests.