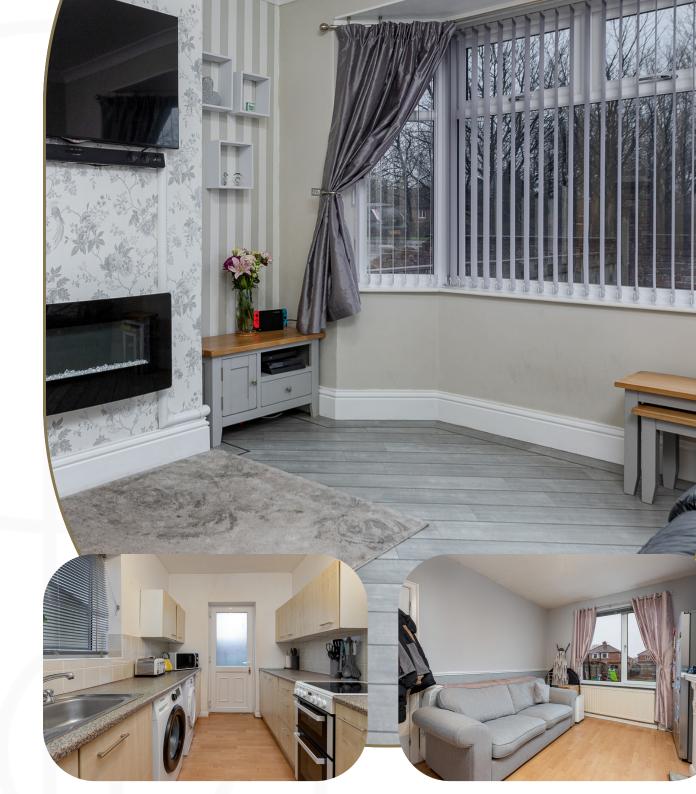

Into your living room found to the right of the hallway looking out to the front of the house. Inside find grey flooring underfoot and neutral walls, meaning you can match your own style in here easily. This inviting space is perfect for cosy evenings in, where you can unwind on the sofa in front of the electric fire.

When dinner time beckons, make your way to the kitchen where you'll find plenty of cabinet space to accommodate all your pots and pans. Here, you also have ample room for your freestanding washer, dryer, and oven, ensuring that meal preparation and household chores are seamlessly integrated into your daily routine. When it's time to delve into your dinner, head through to the separate dining room where you can gather around the table and tuck in. There could be an option of looking into knocking through to create a large open kitchen/dining space, should you desire (building regulations dependent).