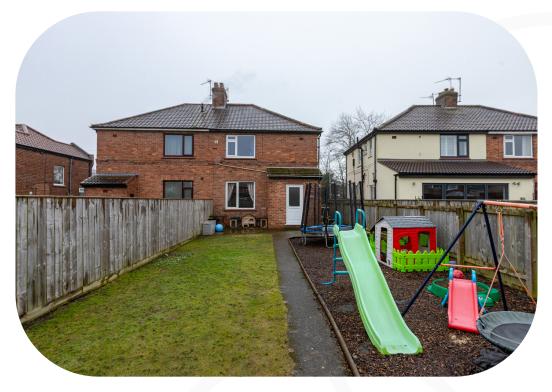

## Breath of fresh air...

Into the back garden next, and as you step out the back door a small patio greets you, ideal for al fresco dining or lounging in the sun. You'll find a designated area sectioned off with woodchip, perfect for housing children's play equipment.

The majority of the garden is adorned with lawn, offering ample space for outdoor activities and towards the rear of the garden, a charming decking area provides a perfect place for relaxing evenings or entertaining guests.