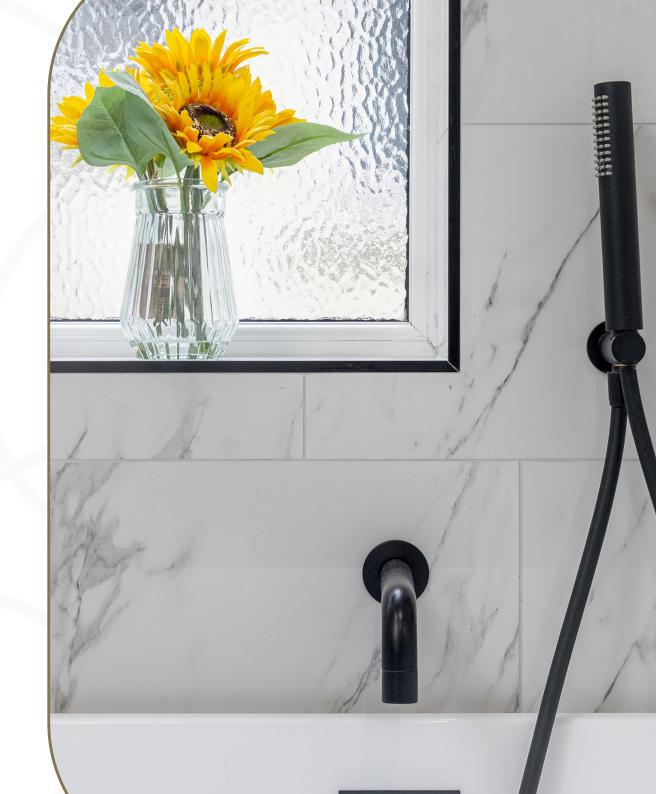

Step into the newly fitted bathroom, where pristine white tiles create a fresh and inviting atmosphere. Complementing these tiles are sleek brushed black accessories, perfectly matching the taps and shower heads offering a contemporary design. The bathroom features a luxurious freestanding oval-shaped bath and a separate shower area equipped with a soothing rainfall shower head.