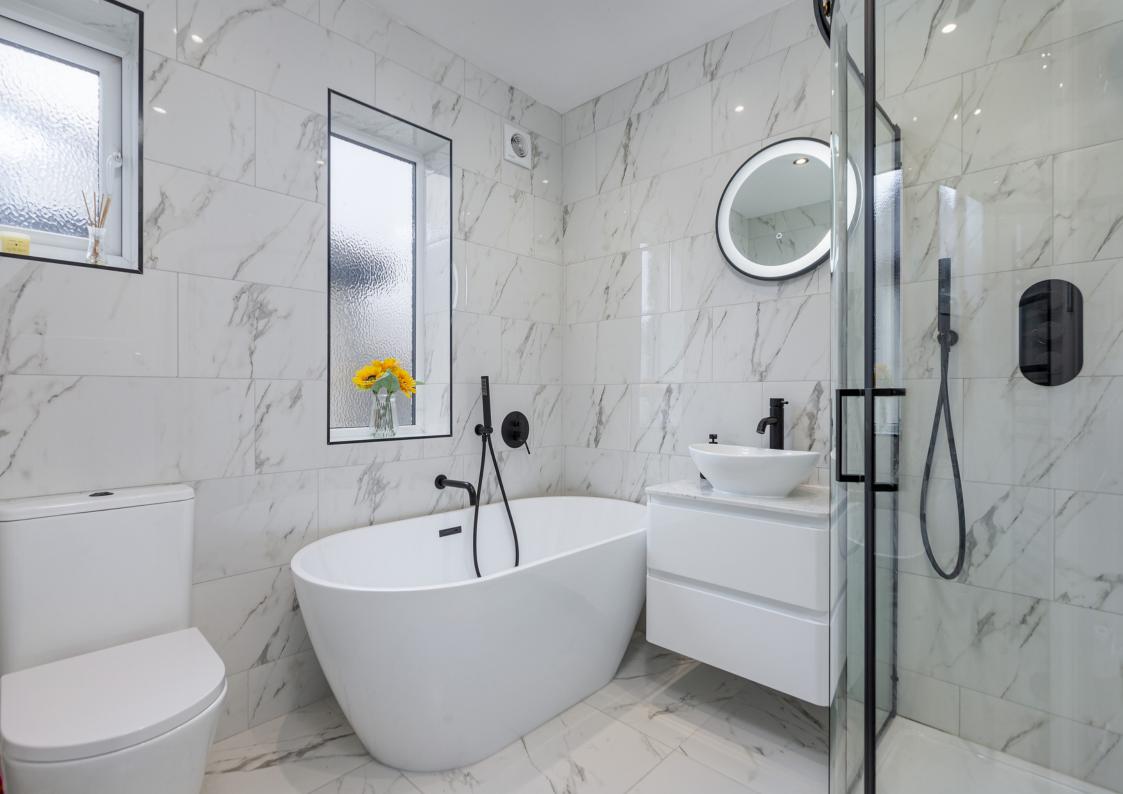

Step into the newly fitted bathroom, where pristine white tiles create a fresh and inviting atmosphere. Complementing these tiles are sleek brushed black accessories, perfectly matching the taps and shower heads offering a contemporary design. The bathroom features a luxurious freestanding oval-shaped bath and a separate shower area equipped with a soothing rainfall shower head.