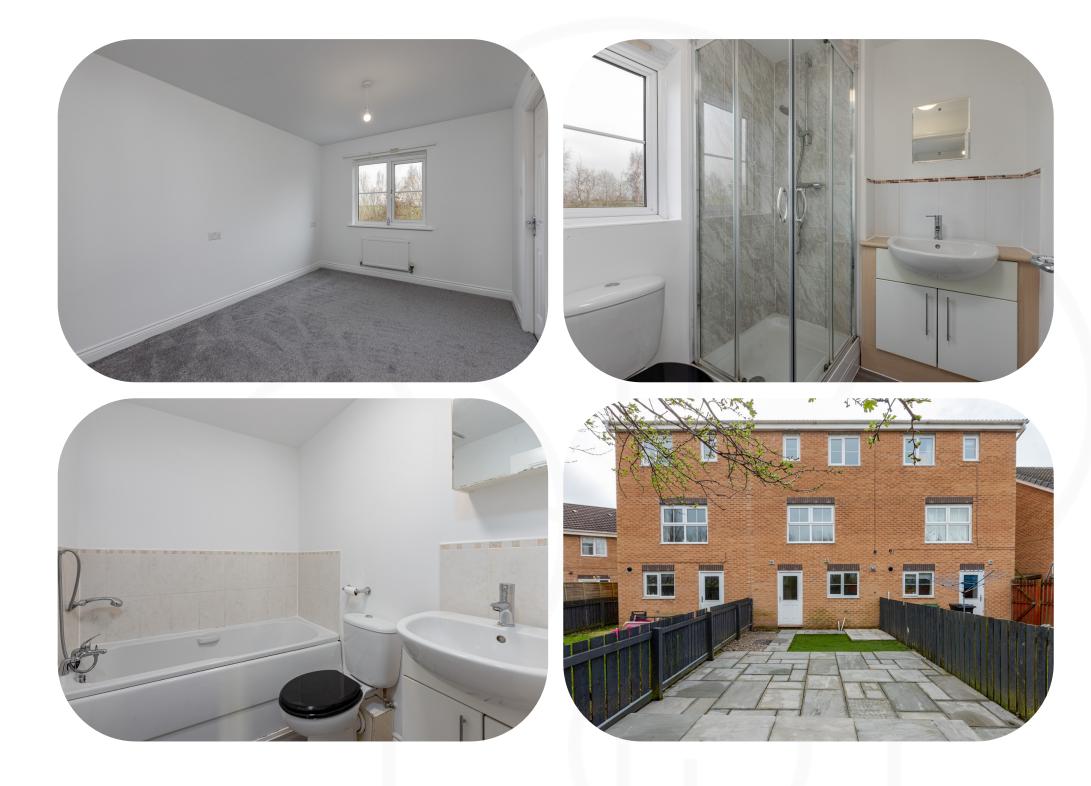

Inside, the hallway leads you directly into the kitchen/dining room, featuring contemporary fittings and patio doors opening onto the back garden, perfect for al fresco dining and entertaining.

Downstairs there is also a handy WC, ideal for convenience.

## Living space

Heading upstairs now where the first floor offers a spacious living room, where your large corner sofa can fit. There's also one of three of your double bedrooms on this floor overlooking the front of the house.

Now venturing up to the second floor, you'll find two further double bedrooms, one benefiting from an en suite shower room. The second bedroom, another double has integral wardrobes, perfect for keeping clothes tucked away neatly. Up here you also have a family bathroom, ideal for a relaxing soak after a long day!