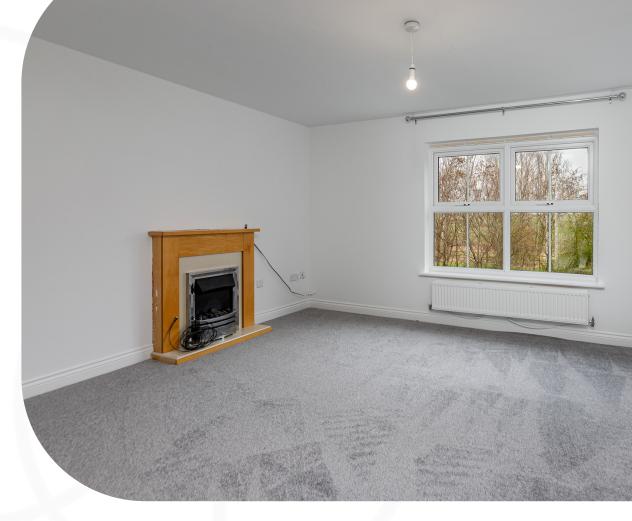

## Living space

Heading upstairs now where the first floor offers a spacious living room, where your large corner sofa can fit. There's also one of three of your double bedrooms on this floor overlooking the front of the house.