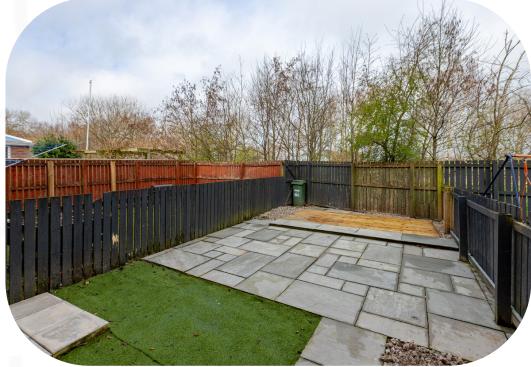

Inside, the hallway leads you directly into the kitchen/dining room, featuring contemporary fittings and patio doors opening onto the back garden, perfect for al fresco dining and entertaining.

Downstairs there is also a handy WC, ideal for convenience.