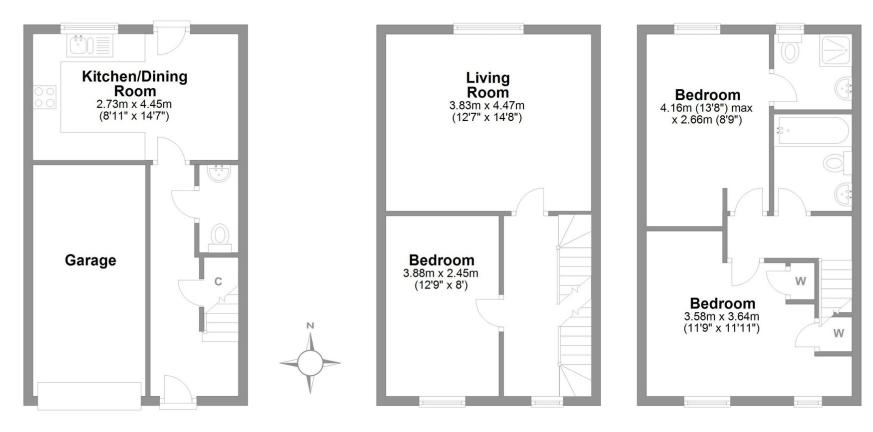

## Churchill Drive Brough with St Giles

Total area: approx. 104.6 sq. metres (1125.7 sq. feet)

Finer Details

POSTCODE: DL9 4XR TENURE: Freehold COUNCIL TAX BAND: EPC RATING: C BUILD TYPE: Brick CENTRAL HEATING: Gas Ground Floor Approx. 34.9 sq. metres (375.3 sq. feet) First Floor Approx. 34.9 sq. metres (375.3 sq. feet) Second Floor Approx. 34.9 sq. metres (375.3 sq. feet)

Whilst every attempt has been made to ensure the accuracy of the floorplans contained here, measurements of doors, windows, rooms and any other items are approximate and no responsibility is taken for any error, omission or mis-statement. This plan is not drawn to scale and is for illustrative purposes only & should be used as such by any prospective purchaser. Created especially for Love Property by Vue3sixty Ltd