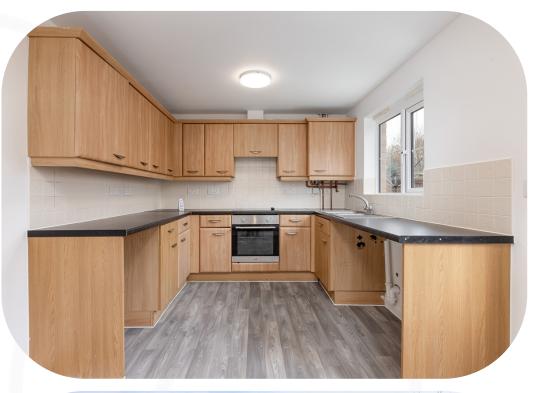

Inside, the hallway leads you directly into the kitchen/dining room, featuring contemporary fittings and patio doors opening onto the back garden, perfect for al fresco dining and entertaining.

Downstairs there is also a handy WC, ideal for convenience.