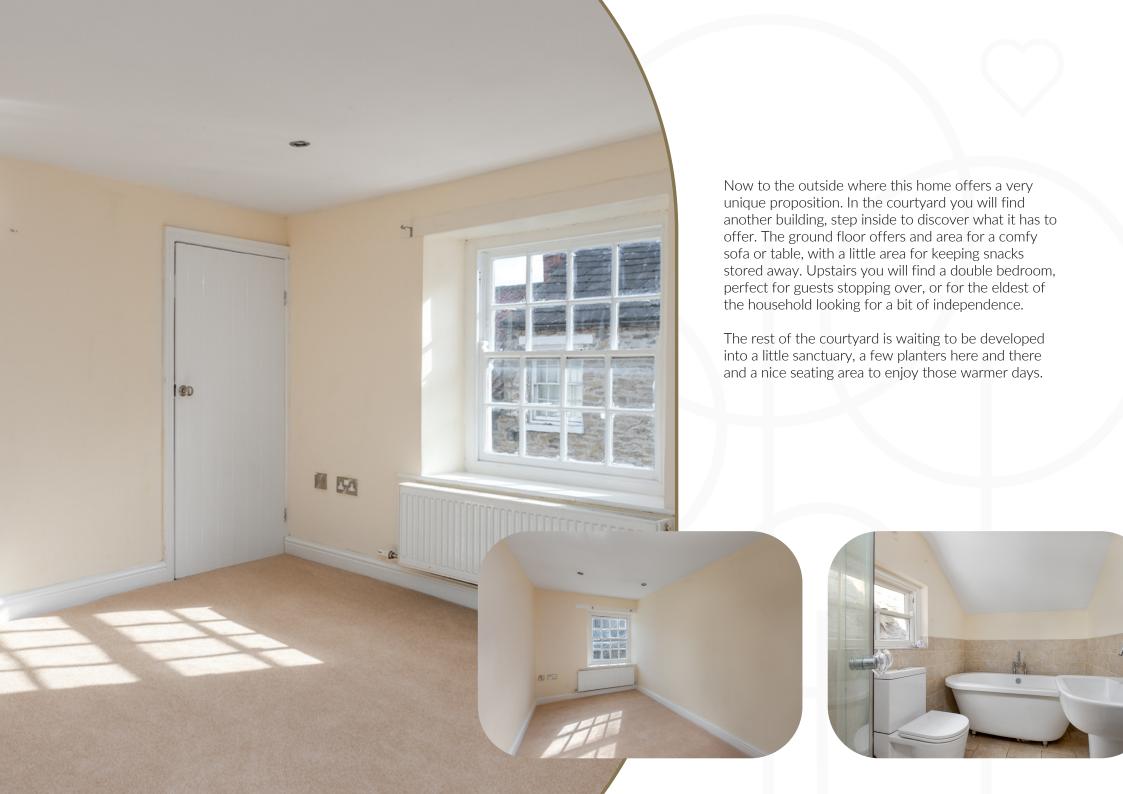

When it's time for bed, head upstairs, where you'll find two bedrooms to choose from. The main bedroom is your first stop, ready for your double bed and side tables to fit right in. Plus with two build in cupboards you save on storage space - making this room prefect for those with a few more clothes!

Bedroom two is a great single room for the youngest of the family, or if not needed you could change this into a home study or reading nook, perfect for those working from home.

The four piece suite bathroom, offers a free standing bath, just what you need for relaxing soaks after days out walking the dales, to relax and warm up.