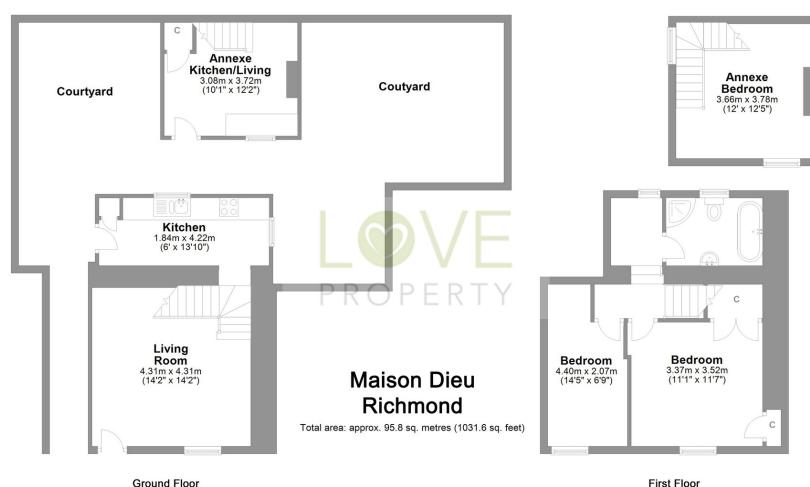

Ground Floor

Approx. 53.0 sq. metres (571.0 sq. feet)

Approx. 42.8 sq. metres (460.6 sq. feet)

Whilst every attempt has been made to ensure the accuracy of the floorplans contained here, measurements of doors, windows, rooms and any other items are approximate and no responsibility is taken for any error, omission or mis-statement. This plan is not drawn to scale and is for illustrative purposes only & should be used as such by any prospective purchaser.