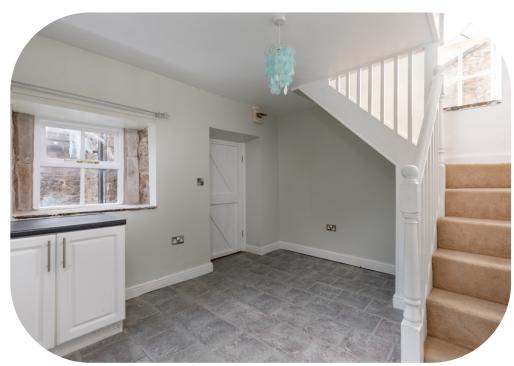

Head to the back of your home to prepare a bite to eat, your kitchen offers the ideal amount of space for cooking up something tasty to enjoy on an evening, whilst you catch up on your days events. The stone wall offers that extra touch of character too, to really set the scene.