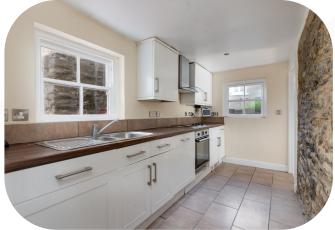

Head to the back of your home to prepare a bite to eat, your kitchen offers the ideal amount of space for cooking up something tasty to enjoy on an evening, whilst you catch up on your days events. The stone wall offers that extra touch of character too, to really set the scene.