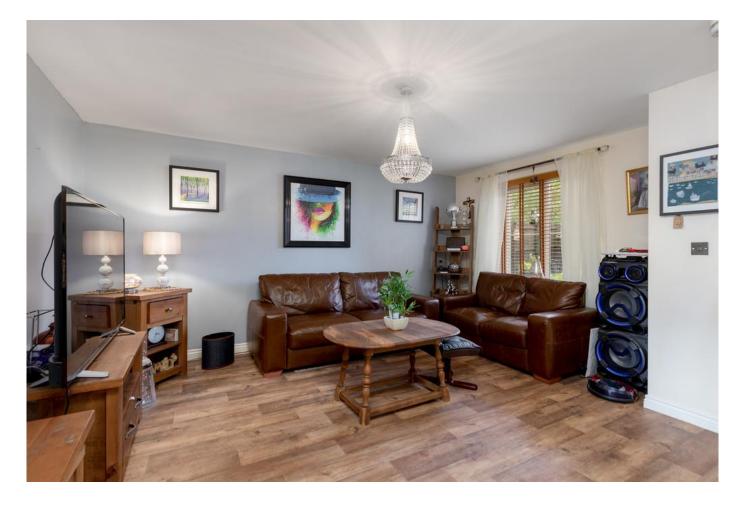

As you arrive on the Smart new driveway and park in front of your garage you passed your enclosed front garden, welcome home.

Step inside, take off your shoes and coats and hang them up and carry on through to your living room. Your front window overlooks your private front garden and with room under the stairs for a study space the cosy living room every family needs with plenty of room for comfy sofas, this is the place where everyone will gather to enjoy time together.