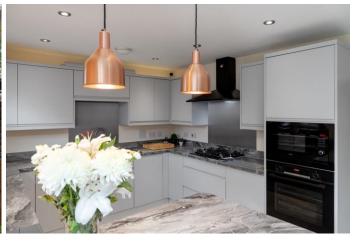

Carry on through to your newly fitted Wren kitchen, with every practicality that a family needs considered. Styling here is second to none and the smart slab front grey cupboards hide appliances behind. The breakfast bar is ideal for supervising homework whilst making the nightly dinner.