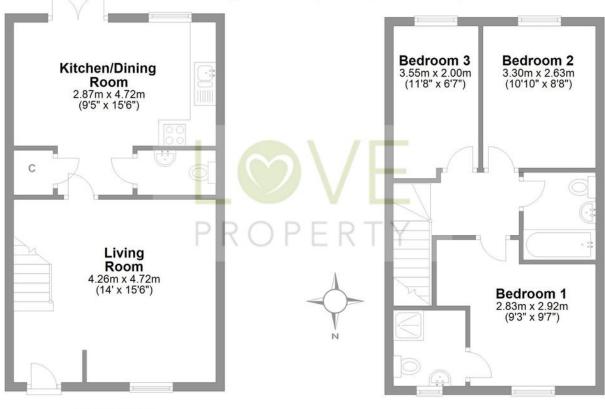

## Maple Avenue Colburn

Total area: approx. 70.8 sq. metres (762.2 sq. feet)

Ground Floor
Approx. 33.0 sq. metres (355.4 sq. feet)

First Floor Approx. 33.0 sq. metres (355.4 sq. feet)