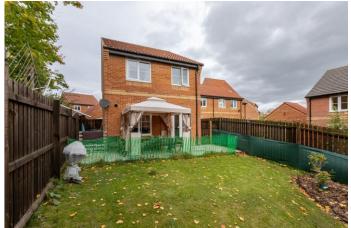

Outside your back garden enjoys the sun on the patio and lawn and is fully enclosed and surrounded by woodland.

The front garden is another separate play space from the enclosed lawn and a wooden workshop with power and light, insulated. And don't forget your single garage, ideal for bike storage fancy keeping everything else you need for your garden.