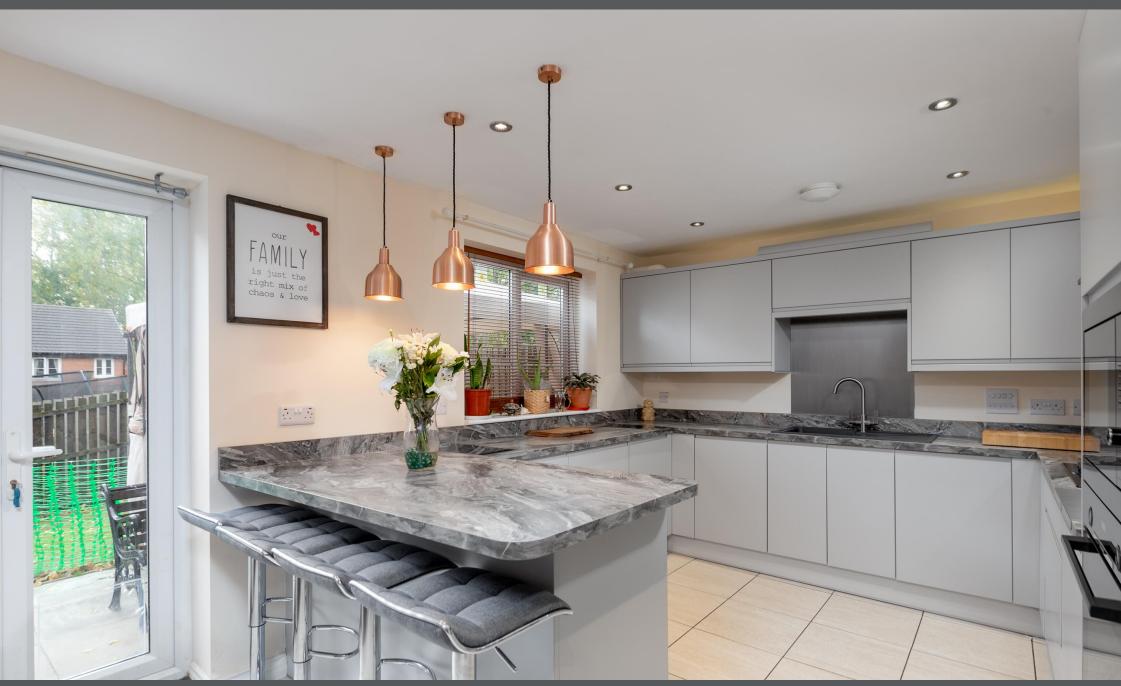

Carry on through to your newly fitted Wren kitchen, with every practicality that a family needs considered. Styling here is second to none and the smart slab front grey cupboards hide appliances behind. The breakfast bar is ideal for supervising homework whilst making the nightly dinner.