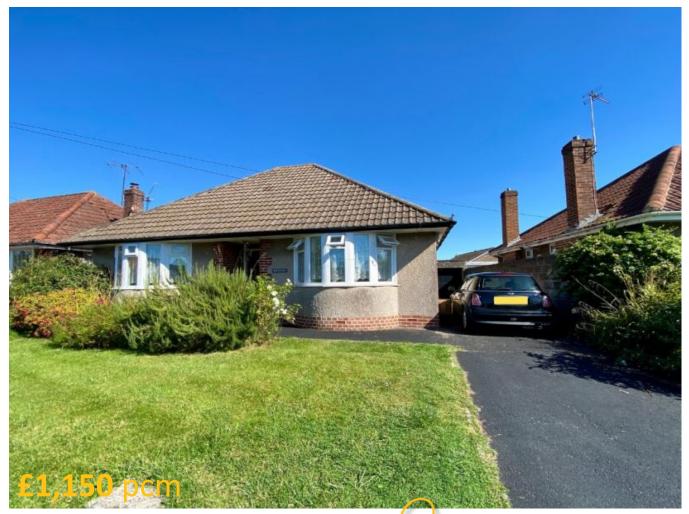

# The Property...

Detached 2 Bedroom Bungalow - Station Road, Worle

Rent - £1150

Available - May

Pets - This property does not accept pets

This centrally located 2 bedroom bungalow is available long term from May. The property comprises; Entrance Hall, 2 Large Double Bedrooms, Spacious Lounge, Kitchen/Dining Room and Family Bathroom. The property has a courtyard rear Garden and single Garage with driveway parking for several cars. Additional benefits include; Gas Central Heating and Double Glazing.