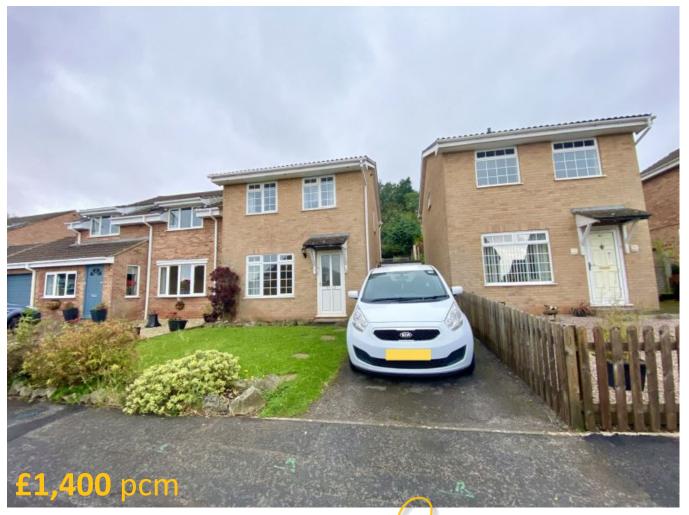

## Bramblewood Road, , Weston-Super-Mare, BS22 9LW

# The Property...

Pets Considered!

Detached Three bedroom family home in a popular location. The property is available on a long term let and will consider pets. The accommodation includes; Entrance Hall, Lounge, Kitchen/Dining Room, Two Double Bedrooms, a Single Bedroom and Family Bathroom. Externally, there is driveway parking, a single Garage and a tiered rear Garden.

Please call to arrange a viewing.

The property will be available from the 19th May 2024.

Note: The Landlord requires all parties to have a Guarantor in place. Please ensure you have one before booking a viewing.