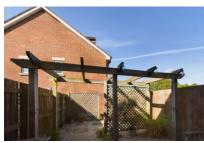

**OUTSIDE** To the rear of the property is the garden that is mainly laid to lawn and is enclosed with wood panelled fencing. There is also side gate access. There is one allocated parkingspace that is included with the property.