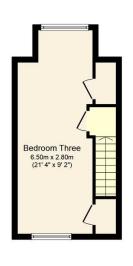

THE PROPERTY A three double bedroom property imaginatively designed for today's modern lifestyles. As you enter the property you are greeted by a large downstairs cloakroom and the fitted 'four Seasons' kitchen with integrated appliances that include a fridge/freezer, dishwasher, microwave and washer/dryer. The open plan lounge has double doors leading onto the rear garden and includes a storage cupboard. To the first floor are two double bedrooms, the master with a large ensuite shower cubicle, and further large family bathroom with enclosed bath. To the second floor is a third double bedroom with two storage cupboards. Other benefits to the property include gas central heating and double glazing.

Viewing arrangements by appointment through:

**Brock Taylor** 01403 272002 horshamlettings@brocktaylor.co.uk

**First Floor** 

Second Floor

Floor area 38.0 sq. m. (409 sq. ft.) approx Total floor area 104.0 sq. m. (1,119 sq. ft.) approx Floor area 38.0 sq. m. (409 sq. ft.) approx

This floor plan is for illustration purposes only and may not be representative of the property. The position and size of doors

Floor area 28.0 sq. m. (301 sq. ft.) approx