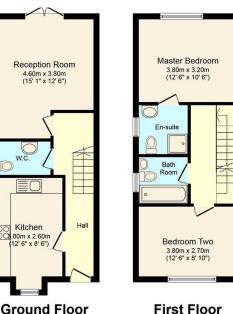

THE PROPERTY A three double bedroom property imaginatively designed for today's modern lifestyles. As you enter the property you are greeted by a large downstairs cloakroom and the fitted 'four Seasons' kitchen with integrated appliances that include a fridge/freezer, dishwasher, microwave and washer/dryer. The open plan lounge has double doors leading onto the rear garden and includes a storage cupboard. To the first floor are two double bedrooms, the master with a large ensuite shower cubicle, and further large family bathroom with enclosed bath. To the second floor is a third double bedroom with two storage cupboards. Other benefits to the property include gas central heating and double glazing.

Viewing arrangements by appointment through:

**Brock Taylor** 01403 272002 horshamlettings@brocktaylor.co.uk

**First Floor** 

Second Floor

Floor area 38.0 sq. m. (409 sq. ft.) approx Total floor area 104.0 sq. m. (1,119 sq. ft.) approx Floor area 38.0 sq. m. (409 sq. ft.) approx

This floor plan is for illustration purposes only and may not be representative of the property. The position and size of doors

Floor area 28.0 sq. m. (301 sq. ft.) approx