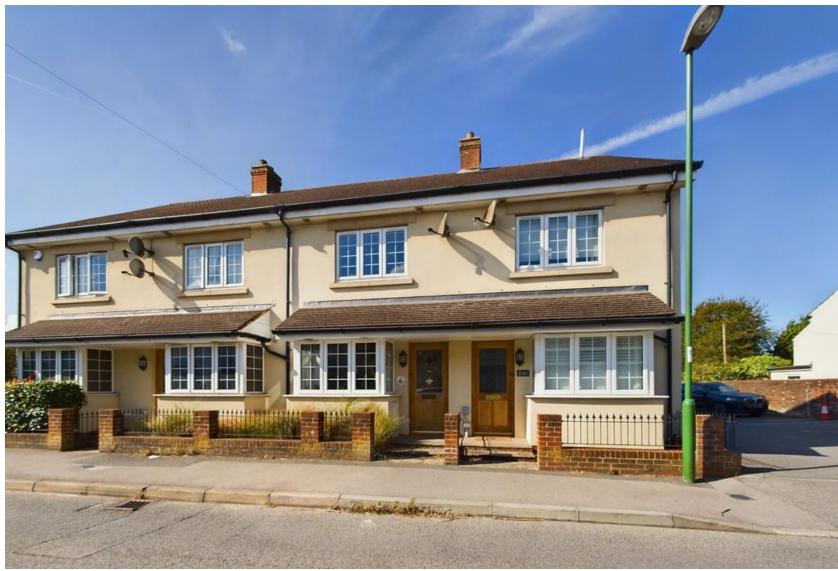

## **Nelson Mews,** Horsham RH12 2QD

2

LOCATION Nelson Mews is located on the favoured West side of town located within walking distance of Horsham Town Centre. Horsham Park and the town's mainline railway station. Horsham Park is a close walkaway and is a popular site for picnics and is appreciated by every-one from young families who throng to its extensive children's play area to those who play sport or just enjoy a spot of fresh air. An impressive selection of schools for all ages are with easy reach in both the private and state sector offering nursery, primary and secondary education. Trafalgar Community Infant School and Greenway Primary School are within a five minute walk.

**OUTSIDE** To the rear of the property is the garden that is mainly laid to lawn and is enclosed with wood panelled fencing. There is also side gate access. There is one allocated parkingspace that is included with the property.