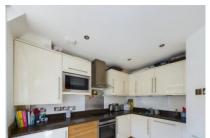

THE PROPERTY A three double bedroom property imaginatively designed for today's modern lifestyles. As you enter the property you are greeted by a large downstairs cloakroom and the fitted 'four Seasons' kitchen with integrated appliances that include a fridge/freezer, dishwasher, microwave and washer/dryer. The open plan lounge has double doors leading onto the rear garden and includes a storage cupboard. To the first floor are two double bedrooms, the master with a large ensuite shower cubicle, and further large family bathroom with enclosed bath. To the second floor is a third double bedroom with two storage cupboards. Other benefits to the property include gas central heating and double glazing.