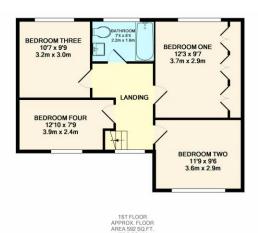

## Caterways, Horsham, RH12 2AN

1

4

A bright and airy four bedroom link detached family home with accommodation comprising; entrance hall with parquet flooring,under stair storage and double doors leading to dual aspect lounge with brick feature fireplace and sliding patio doors. There is a kitchen/diner with ample space for a dining room, breakfast bar and appliances including American style fridge/freezer, range oven with six ring gas hob, dishwasher and washing machine. There is also a downstairs W/C and side access. On the first floor there a four good size bedrooms, the master benefits from wall to wall fitted wardrobes, there a two further doubles, a single room and a family bathroom with shower over bath. The property has been neutrally decorated throughout.

17 miles

Roads M23 8.5 miles

1,185 sq ft / 110 sq m

Trains

Horsham - 1 3 miles

Littlehaven - 2.2 miles

Schools Greenway Academy Trafalgar Infants Tanbridge House

Council Tax