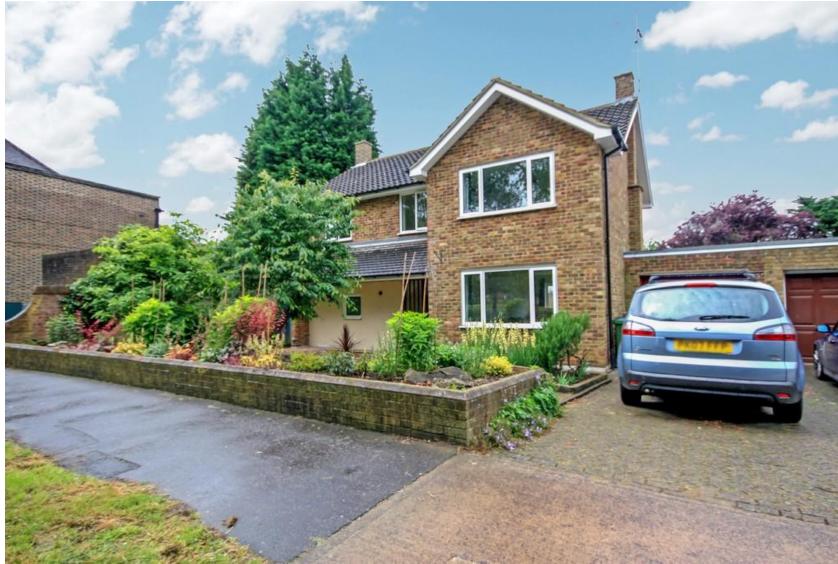

## Caterways, Horsham, RH12 2AN

1

4

A bright and airy four bedroom link detached family home with accommodation comprising; entrance hall with parquet flooring,under stair storage and double doors leading to dual aspect lounge with brick feature fireplace and sliding patio doors. There is a kitchen/diner with ample space for a dining room, breakfast bar and appliances including American style fridge/freezer, range oven with six ring gas hob, dishwasher and washing machine. There is also a downstairs W/C and side access. On the first floor there a four good size bedrooms, the master benefits from wall to wall fitted wardrobes, there a two further doubles, a single room and a family bathroom with shower over bath. The property has been neutrally decorated throughout.

To the front of the property there is an attractive low maintenance front garden, driveway parking and a single garage which has power and houses the tumble dryer. To the rear is a good size westerly facing garden with a large raised patio area, access to the garage and side access.