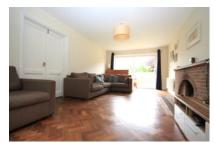

## Caterways, Horsham, RH12 2AN

1

4

A bright and airy four bedroom link detached family home with accommodation comprising; entrance hall with parquet flooring,under stair storage and double doors leading to dual aspect lounge with brick feature fireplace and sliding patio doors. There is a kitchen/diner with ample space for a dining room, breakfast bar and appliances including American style fridge/freezer, range oven with six ring gas hob, dishwasher and washing machine. There is also a downstairs W/C and side access. On the first floor there a four good size bedrooms, the master benefits from wall to wall fitted wardrobes, there a two further doubles, a single room and a family bathroom with shower over bath. The property has been neutrally decorated throughout.