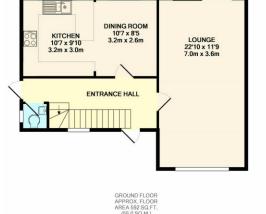

## Caterways, Horsham, RH12 2AN

1

4

A bright and airy four bedroom link detached family home with accommodation comprising; entrance hall with parquet flooring,under stair storage and double doors leading to dual aspect lounge with brick feature fireplace and sliding patio doors. There is a kitchen/diner with ample space for a dining room, breakfast bar and appliances including American style fridge/freezer, range oven with six ring gas hob, dishwasher and washing machine. There is also a downstairs W/C and side access. On the first floor there a four good size bedrooms, the master benefits from wall to wall fitted wardrobes, there a two further doubles, a single room and a family bathroom with shower over bath. The property has been neutrally decorated throughout.

To the front of the property there is an attractive low maintenance front garden, driveway parking and a single garage which has power and houses the tumble dryer. To the rear is a good size westerly facing garden with a large raised patio area, access to the garage and side access.

17 miles

Roads M23 8.5 miles

1,185 sq ft / 110 sq m

Trains

Horsham - 1 3 miles

Littlehaven - 2.2 miles

Schools Greenway Academy Trafalgar Infants Tanbridge House

Council Tax