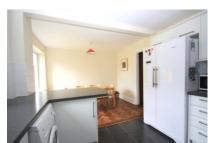

## Caterways, Horsham, RH12 2AN

1

4

A bright and airy four bedroom link detached family home with accommodation comprising; entrance hall with parquet flooring,under stair storage and double doors leading to dual aspect lounge with brick feature fireplace and sliding patio doors. There is a kitchen/diner with ample space for a dining room, breakfast bar and appliances including American style fridge/freezer, range oven with six ring gas hob, dishwasher and washing machine. There is also a downstairs W/C and side access. On the first floor there a four good size bedrooms, the master benefits from wall to wall fitted wardrobes, there a two further doubles, a single room and a family bathroom with shower over bath. The property has been neutrally decorated throughout.