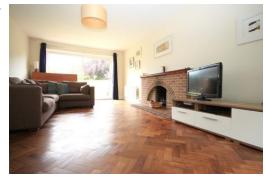

## Caterways, Horsham, RH12 2AN

1

4

A bright and airy four bedroom link detached family home with accommodation comprising; entrance hall with parquet flooring,under stair storage and double doors leading to dual aspect lounge with brick feature fireplace and sliding patio doors. There is a kitchen/diner with ample space for a dining room, breakfast bar and appliances including American style fridge/freezer, range oven with six ring gas hob, dishwasher and washing machine. There is also a downstairs W/C and side access. On the first floor there a four good size bedrooms, the master benefits from wall to wall fitted wardrobes, there a two further doubles, a single room and a family bathroom with shower over bath. The property has been neutrally decorated throughout.