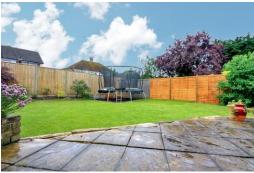

To the front of the property there is an attractive low maintenance front garden, driveway parking and a single garage which has power and houses the tumble dryer. To the rear is a good size westerly facing garden with a large raised patio area, access to the garage and side access.