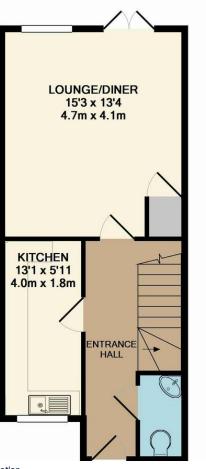

**THE PROPERTY** A spacious, light and airy two double bedroom end of terrace house situated on the West side of Horsham. The property is well presented throughout and comprises; Entrance hall, downstairs WC, lounge with French doors to the garden under stairs storage cupboard, and modern kitchen with appliances. To the first floor are two double bedrooms and bathroom with a shower attachment over the bath. Other benefits to the property include gas central heating and double glazing. The property is offered on an unfurnished basis and is available for occupation NOW.

**OUTSIDE** To the outside is the 40ft garden to the rear of the property, mostly laid to lawn but benefitting a small patio area, small storage boxes and a gate that gives side access. There is off road parking space to the front of the property.