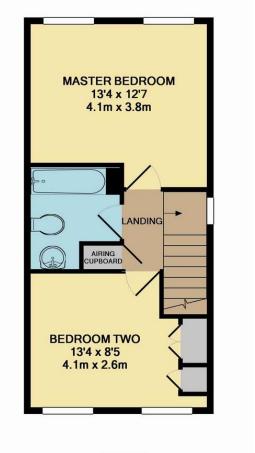

**THE PROPERTY** A spacious, light and airy two double bedroom end of terrace house situated on the West side of Horsham. The property is well presented throughout and comprises; Entrance hall, downstairs WC, lounge with French doors to the garden under stairs storage cupboard, and modern kitchen with appliances. To the first floor are two double bedrooms and bathroom with a shower attachment over the bath. Other benefits to the property include gas central heating and double glazing. The property is offered on an unfurnished basis and is available for occupation NOW.