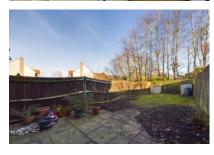

**OUTSIDE** To the outside is the 40ft garden to the rear of the property, mostly laid to lawn but benefitting a small patio area, small storage boxes and a gate that gives side access. There is off road parking space to the front of the property.