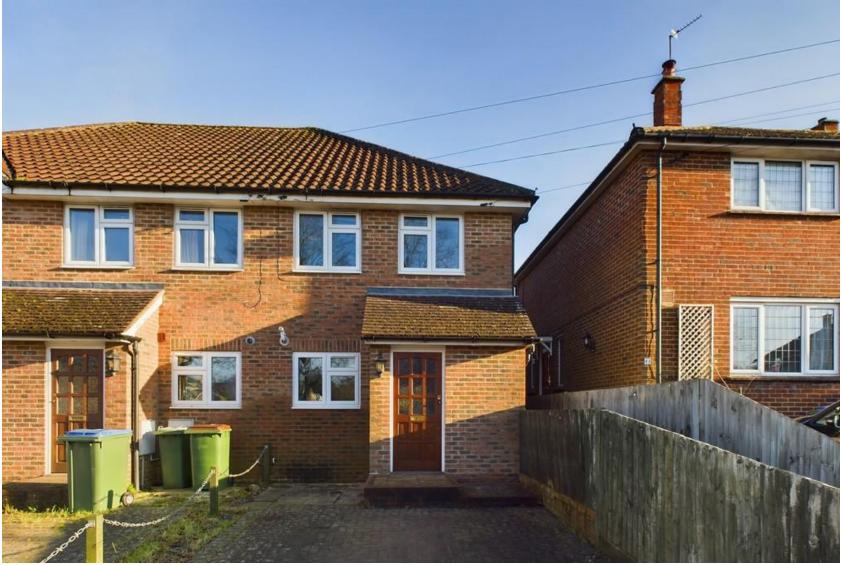

## Blackbridge Lane, Horsham RH12 1RU

1

2

1

**LOCATION** A two bedroom end of terrace property set in a convenient position on the West side of Horsham, off of Hills Farm Lane. The property is also set within one mile of both Tanbridge House School and Arunside Primary School and close to local shops, including Tesco extra in Broadbridge Heath.

**THE PROPERTY** A spacious, light and airy two double bedroom end of terrace house situated on the West side of Horsham. The property is well presented throughout and comprises; Entrance hall, downstairs WC, lounge with French doors to the garden under stairs storage cupboard, and modern kitchen with appliances. To the first floor are two double bedrooms and bathroom with a shower attachment over the bath. Other benefits to the property include gas central heating and double glazing. The property is offered on an unfurnished basis and is available for occupation NOW.

**OUTSIDE** To the outside is the 40ft garden to the rear of the property, mostly laid to lawn but benefitting a small patio area, small storage boxes and a gate that gives side access. There is off road parking space to the front of the property.