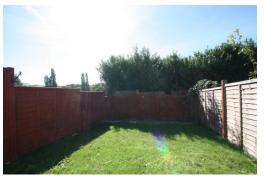

**OUTSIDE** To the front of the property is a well presented and low maintenance garden. The property offers on street parking and a garage en bloc.

Total floor area 91.0 sq. m. (980 sq. ft.) approx

Hills Cemetery 🚺