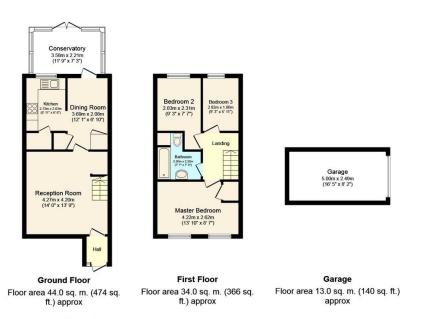

7

O O Bower + Hawthorne

St John's Catholic

This floor plan is for illustration purposes only and may not be representative of the property. The position and size of doors, windows and other features are approximate. Unauthorized reproduction prohibited. @ PropertyBOX