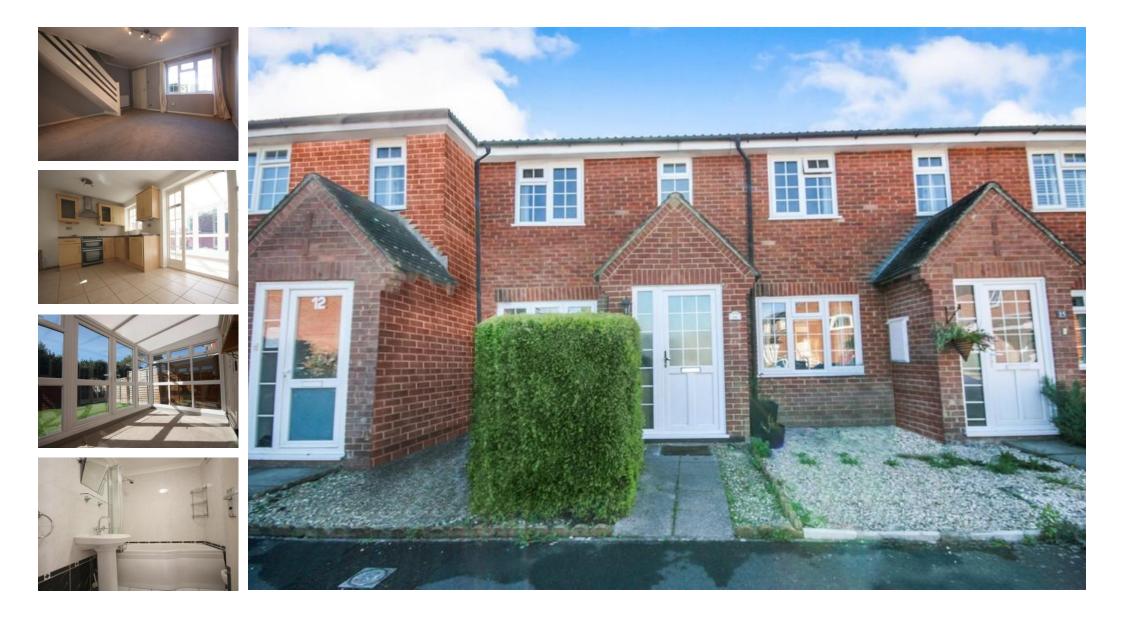

## Fenhurst Close, Horsham RH12 1UX

THE PROPERTY This well presented family home offers spacious accommodation throughout and briefly comprises of; entrance porch, living room, modern kitchen/ diner with integrated washing machine and oven and door leading to conservatory which then leads onto the rear garden. To the up-stairs there are three bedrooms two of which are doubles and a single bedroom. Completing the property is the modern family bathroom with shower over the bath. Other benefits to the property include gas central heating and double glazing. The property is offered to the market unfurnished and available mid December for occupation.

**OUTSIDE** To the front of the property is a well presented and low maintenance garden. The property offers on street parking and a garage en bloc.

Total floor area 91.0 sq. m. (980 sq. ft.) approx

Hills Cemetery 🚺