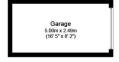

**OUTSIDE** To the front of the property is a well presented and low maintenance garden. The property offers on street parking and a garage en bloc.

Ground Floor

Floor area 44.0 sq. m. (474 sq. ft.) approx

First Floor

Floor area 34.0 sq. m. (366 sq. ft.) approx

Garage

Floor area 13.0 sq. m. (140 sq. ft.) approx

Total floor area 91.0 sq. m. (980 sq. ft.) approx

This floor plan is for illustration purposes only and may not be representative of the property. The position and size of doors, windows and other features are approximate. Unauthorized reproduction prohibited. 