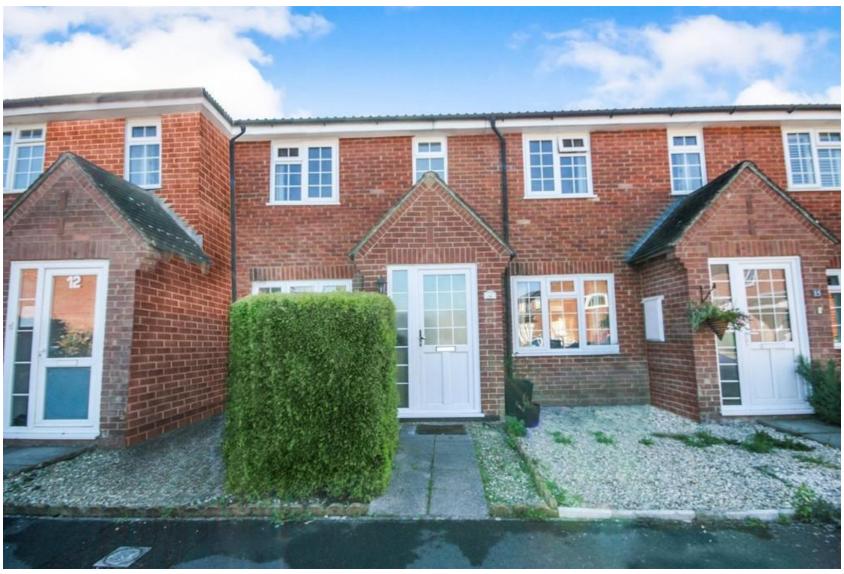

## Fenhurst Close, Horsham RH12 1UX

1

3

1

THE PROPERTY This well presented family home offers spacious accommodation throughout and briefly comprises of; entrance porch, living room, modern kitchen/diner with integrated washing machine and oven and door leading to conservatory which then leads onto the rear garden. To the up-stairs there are three bedrooms two of which are doubles and a single bedroom. Completing the property is the modern family bathroom with shower over the bath. Other benefits to the property include gas central heating and double glazing. The property is offered to the market unfurnished and available early January for occupation.

**OUTSIDE** To the front of the property is a well presented and low maintenance garden. The property offers on street parking and a garage en bloc.

Ground Floor

Floor area 44.0 sq. m. (474 sq. ft.) approx