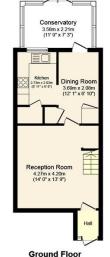

**OUTSIDE** To the front of the property is a well presented and low maintenance garden. The property offers on street parking and a garage en bloc.

Ground Floor

Floor area 44.0 sq. m. (474 sq. ft.) approx

First Floor

Floor area 34.0 sq. m. (366 sq. ft.) approx

Garage

Floor area 13.0 sq. m. (140 sq. ft.) approx

Total floor area 91.0 sq. m. (980 sq. ft.) approx

This floor plan is for illustration purposes only and may not be representative of the property. The position and size of doors, windows and other features are approximate. Unauthorized reproduction prohibited. 