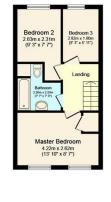

## Fenhurst Close, Horsham RH12 1UX

1

3

1

THE PROPERTY This well presented family home offers spacious accommodation throughout and briefly comprises of; entrance porch, living room, modern kitchen/diner with integrated washing machine and oven and door leading to conservatory which then leads onto the rear garden. To the up-stairs there are three bedrooms two of which are doubles and a single bedroom. Completing the property is the modern family bathroom with shower over the bath. Other benefits to the property include gas central heating and double glazing. The property is offered to the market unfurnished and available early January for occupation.

**OUTSIDE** To the front of the property is a well presented and low maintenance garden. The property offers on street parking and a garage en bloc.

Ground Floor

Floor area 44.0 sq. m. (474 sq. ft.) approx

First Floor

Floor area 34.0 sq. m. (366 sq. ft.) approx

Garage

Floor area 13.0 sq. m. (140 sq. ft.) approx

Total floor area 91.0 sq. m. (980 sq. ft.) approx

This floor plan is for illustration purposes only and may not be representative of the property. The position and size of doors, windows and other features are approximate. Unauthorized reproduction prohibited. 