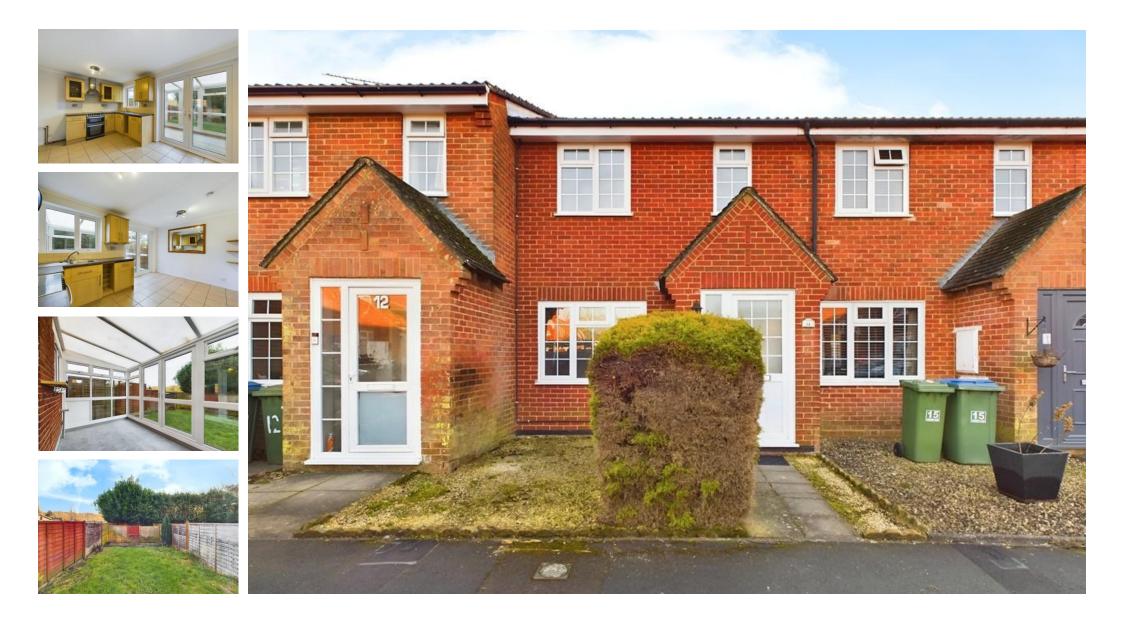

THE PROPERTY This well presented family home offers spacious accommodation throughout and briefly comprises of; entrance porch, living room, modern kitchen/ diner with integrated washing machine and oven and door leading to conservatory which then leads onto the rear garden. To the up-stairs there are three bedrooms two of which are doubles and a single bedroom. Completing the property is the modern family bathroom with shower over the bath. Other benefits to the property include gas central heating and double glazing. The property is offered to the market unfurnished and available mid December for occupation.