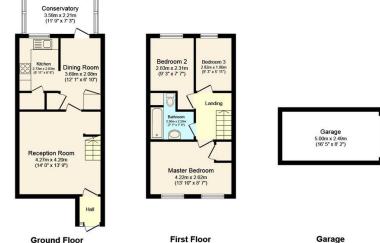

THE PROPERTY This well presented family home offers spacious accommodation throughout and briefly comprises of; entrance porch, living room, modern kitchen/ diner with integrated washing machine and oven and door leading to conservatory which then leads onto the rear garden. To the up-stairs there are three bedrooms two of which are doubles and a single bedroom. Completing the property is the modern family bathroom with shower over the bath. Other benefits to the property include gas central heating and double glazing. The property is offered to the market unfurnished and available mid December for occupation.

Total Approximate Floor Area 91 sq.m/ 980sq ft

Brock Taylor 01403 272002 horshamlet tings@brocktaylor.co.uk

Floor area 44.0 sq. m. (474 sq. ft.) approx Floor area 34.0 sq. m. (366 sq. ft.) approx Garage Floor area 13.0 sq. m. (140 sq. ft.) approx

Total floor area 91.0 sq. m. (980 sq. ft.) approx

This floor plan is for illustration purposes only and may not be representative of the property. The position and size of doors, windows and other features are approximate. Unauthorized reproduction prohibited. © PropertyBOX