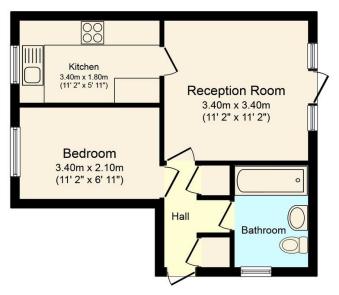

## **Floor Plan**

Total floor area 36.0 sq. m. (388 sq. ft.) approx This floor plan is for illustration purposes only and may not be representative of the property. The position and size of doors, windows and other features are approximate. Unapproximate the property of the PropertyBOX