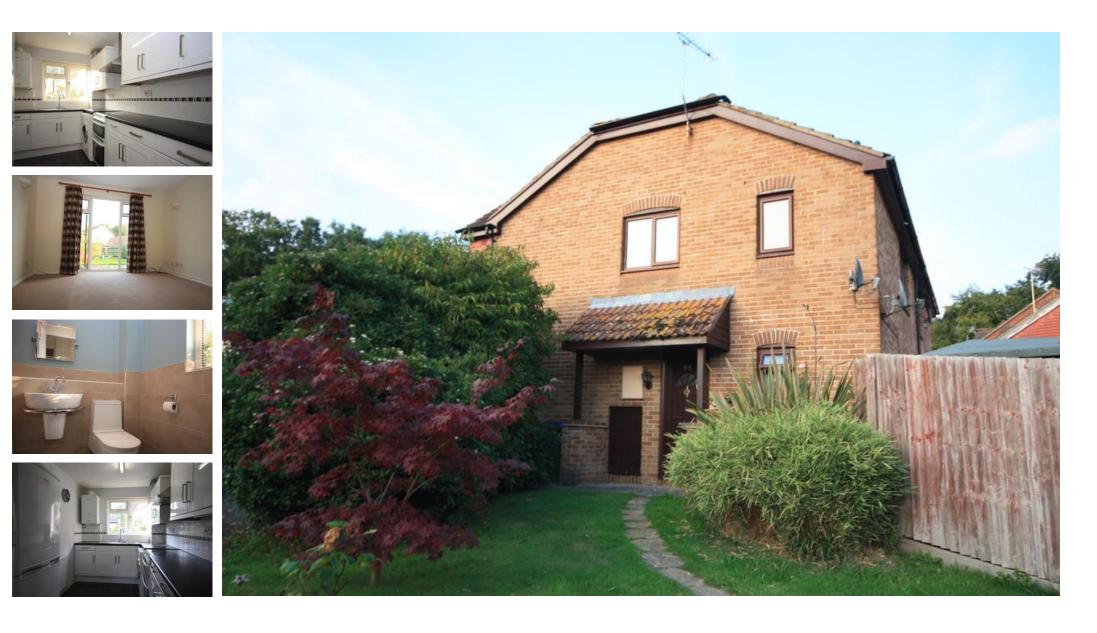

## Camelot Close, Horsham RH13 9XP

**LOCATION** This one bedroom ground floor maisonette is set in a quiet close in Southwater within walking distance of Lintott Square with its range of amenities and under 1.5 miles from the A24.

**THE PROPERTY** A well presented one double bedroom ground floor maisonette with accommodation comprising; Entrance hall with two storage cupboards, modem bathroom suite with electric shower over bath and heated towel rail, double bedroom with ample fitted storage including wardrobes and bedside tables, bright lounge which is open plan to a good size modern kitchen with white gloss units, black granite effect worktop and tiled floor, to include all appliances.

**OUTSIDE** To the front of the property is off road parking for 2-3 cars and an attractive front garden. Side access leads round to a large garden with a storage shed and patio area which can also be accessed directly from the lounge.