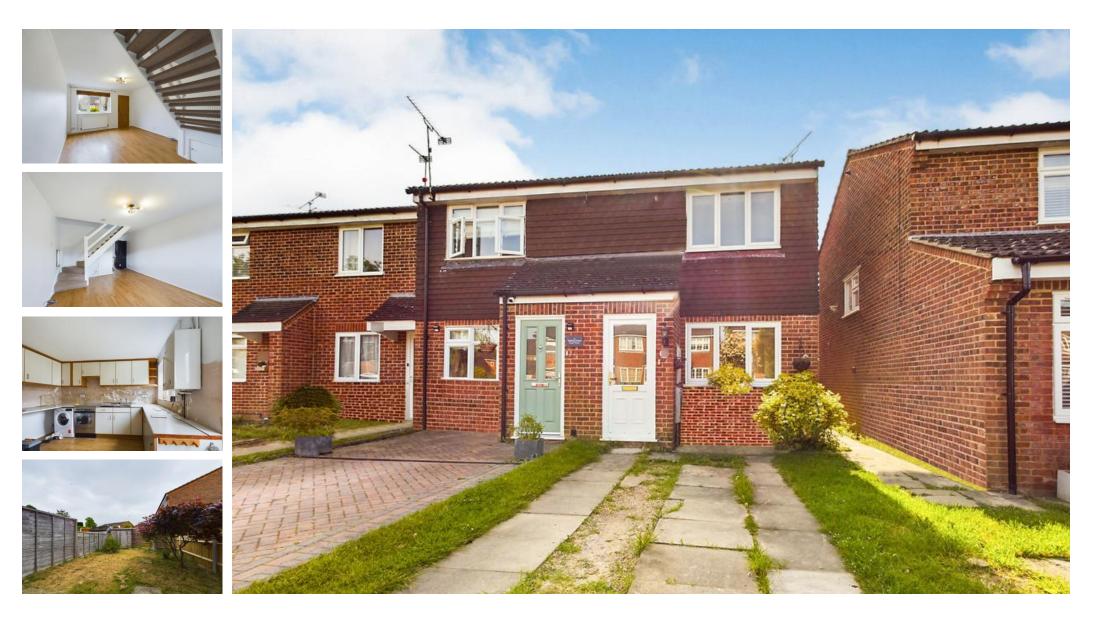

## Hazelhurst Crescent, Horsham RH12 1XB

LOCATION This two bedroom house is set in a quiet culde-sac on the ever popular Hills Farm estate development to the West of Horsham that offers good access to the A24 and A281. The property is also well positioned within walking distance of Horsham's thriving town centre, mainline station and primary schools.

THE PROPERTY A well presented two bedroom end of terraced property that has been redecorated throughout. The property comprises; entrance hall, bright and spacious living room, kitchen/dining room and rear door leading to the enclosed rear garden. To the first floor are two good sized bedrooms, and bathroom with overhead shower. Other benefits to the property include double glazing and gas central heating. The property is available unfurnished and available from 10th June 2023.

**OUTSIDE** To the front of the property there is a paved driveway providing off-road parking for at least two vehicles and to the rear there is a garden which has an easterly aspect. In addition, there is a single garage in a nearby block opposite the property.