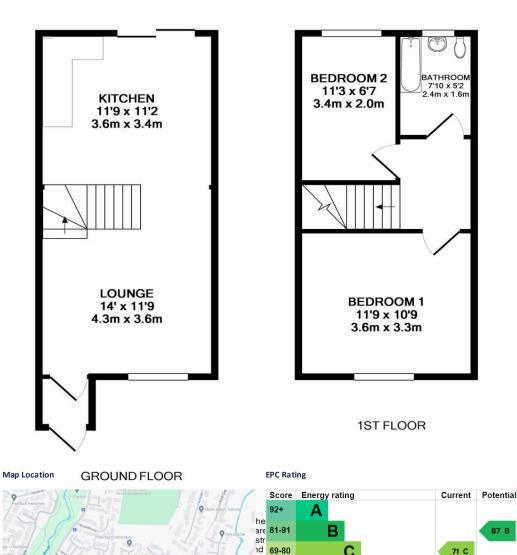

THE PROPERTY A well presented two bedroom end of terraced property that has been redecorated throughout. The property comprises; entrance hall, bright and spacious living room, kitchen/dining room and rear door leading to the enclosed rear garden. To the first floor are two good sized bedrooms, and bathroom with overhead shower. Other benefits to the property include double glazing and gas central heating. The property is available unfurnished and available from 10th June 2023.