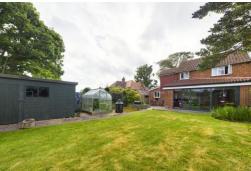

OUTSIDE The property benefits from a single garage and large driveway, offering parking for a number of cars. To the rear of the property there is a good sized enclosed garden, mainly laid to lawn but offering decked area, storage shed and green house.