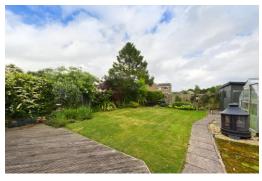

OUTSIDE The property benefits from a single garage and large driveway, offering parking for a number of cars. To the rear of the property there is a good sized enclosed garden, mainly laid to lawn but offering decked area, storage shed and green house.