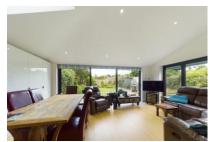

THE PROPERTY A well-presented, three-bedroom end of terrace family home. Entering the property, you have the lounge to the front with feature fireplace, ample storage for coats and shoes and a downstairs cloakroom. The heart of the property has to be the extended open-plan Kitchen/Diner, fully fitted Kitchen with appliance and breakfast bar, dual aspect Bi-Folding doors opening to the decked area of the enclosed rear garden. To the first floor there are three bedrooms, master with built in wardrobes, a further double and a large single bedroom. The family Total Approximate Floor Area bathroom has a modern finish with walk in shower cubicle and separate bath.