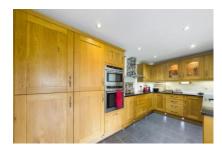

THE PROPERTY A well-presented, three-bedroom end of terrace family home. Entering the property, you have the lounge to the front with feature fireplace, ample storage for coats and shoes and a downstairs cloakroom. The heart of the property has to be the extended open-plan Kitchen/Diner, fully fitted Kitchen with appliance and breakfast bar, dual aspect Bi-Folding doors opening to the decked area of the enclosed rear garden. To the first floor there are three bedrooms, master with built in wardrobes, a further double and a large single bedroom. The family Total Approximate Floor Area bathroom has a modern finish with walk in shower cubicle and separate bath.