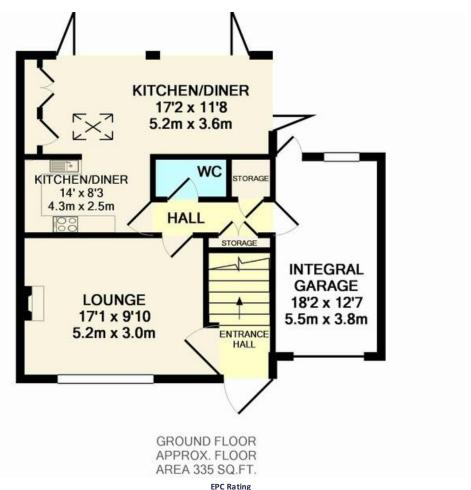

THE PROPERTY A well-presented, three-bedroom end of terrace family home. Entering the property, you have the lounge to the front with feature fireplace, ample storage for coats and shoes and a downstairs cloakroom. The heart of the property has to be the extended open-plan Kitchen/Diner, fully fitted Kitchen with appliance and breakfast bar, dual aspect Bi-Folding doors opening to the decked area of the enclosed rear garden. To the first floor there are three bedrooms, master with built in wardrobes, a further double and a large single bedroom. The family Total Approximate Floor Area bathroom has a modern finish with walk in shower cubicle and separate bath.

OUTSIDE The property benefits from a single garage and large driveway, offering parking for a number of cars. To the rear of the property there is a good sized enclosed garden, mainly laid to lawn but offering decked area, storage shed and green house.

335 SQ.FT

Viewing arrangements by appointment through:

**Brock Taylor** 01403 272002 horshamlettings@brocktaylor.co.uk

Map Location

Brock Tay br Dischimer; we would like to inform prospective purchasers that these sales particulars have been prepared as a general guide only. A detailed survey has not been carried out, nor the services, appliances and fittings tested. Room sizes should not be relied upon for furnishing purposes and are approximate. If floor plans are included they are for guidance only and illustration purpose only and may not be to scale. If there are any important matters likely to affect your decision to buy, please contact us before viewing this