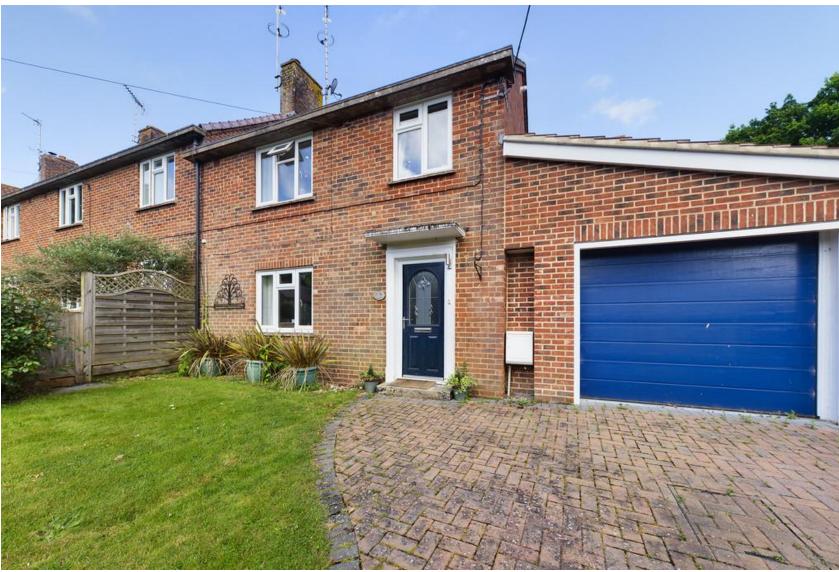

THE PROPERTY A well-presented, three-bedroom end of terrace family home. Entering the property, you have the lounge to the front with feature fireplace, ample storage for coats and shoes and a downstairs cloakroom. The heart of the property has to be the extended open-plan Kitchen/Diner, fully fitted Kitchen with appliance and breakfast bar, dual aspect Bi-Folding doors opening to the decked area of the enclosed rear garden. To the first floor there are three bedrooms, master with built in wardrobes, a further double and a large single bedroom. The family Total Approximate Floor Area bathroom has a modern finish with walk in shower cubicle and separate bath.

OUTSIDE The property benefits from a single garage and large driveway, offering parking for a number of cars. To the rear of the property there is a good sized enclosed garden, mainly laid to lawn but offering decked area, storage shed and green house.