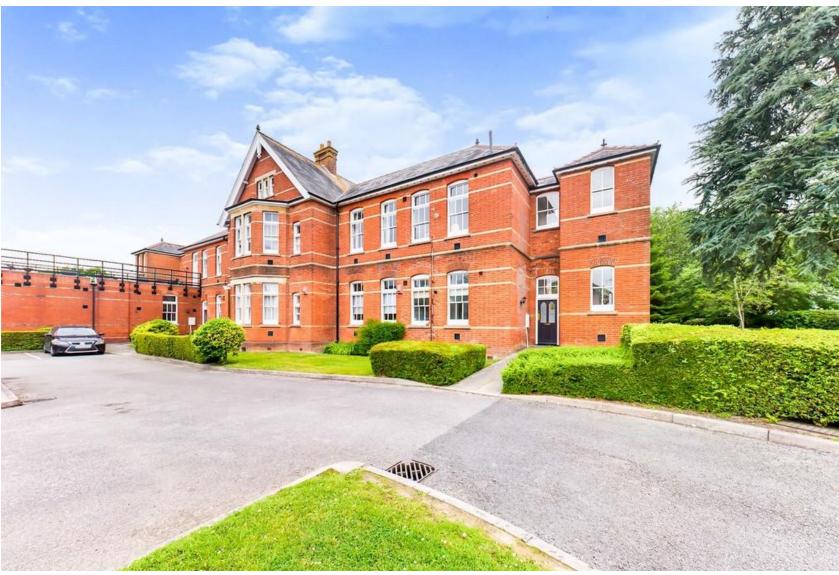

## St Leonards, Horsham RH13 6TD

**LOCATION** Brock Taylor are delighted to offer to the rental market this ground floor two bedroom apartment situated in this attractive Grade II listed late Victorian building originally built around 1899 and refurbished to an exacting standard in 1993. There are just six individual apartments and this is understood to be one of the larger designs enjoying the original high ceilings and other character inherent with properties of this era. The property is also set within close proximity to local shops and amenities.

THE PROPERTY A ground floor two bedroom apartment forming part an attractive late Victorian building set in North East Horsham. There are many character features to the property, inherent in a property of this era, including high ceilings and sash windows but there is a modern specification including a fitted kitchen with appliances, en-suite shower room to the master bedroom and a modern bathroom suite, along with gas radiator heating. The property also features generous room sizes throughout, which are further enhanced by the high ceilings. The property is offered on an unfurnished basis and available from August 2022.