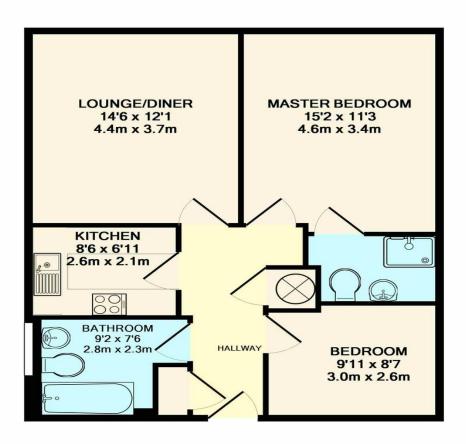

Total Approximate Floor Area

666 sq ft / 62 sq m

Viewing arrangements by appointment through:

**Brock Taylor** 01403 272002 horshamlettings@brocktaylor.co.uk