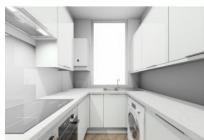

THE PROPERTY A ground floor two bedroom apartment forming part an attractive late Victorian building set in North East Horsham. There are many character features to the property, inherent in a property of this era, including high ceilings and sash windows but there is a modern specification including a fitted kitchen with appliances, en-suite shower room to the master bedroom and a modern bathroom suite, along with gas radiator heating. The property also features generous room sizes throughout, which are further enhanced by the high ceilings. The property is offered on an unfurnished basis and available from August 2022.

OUTSIDE Outside, there are lovely well maintained communal grounds and there is an allocated parking space with visitor parking nearby.

Kitchen is being replaced prior to a tenancy commencing, please note the details include computer generated images to be used as reference, variations my apply.