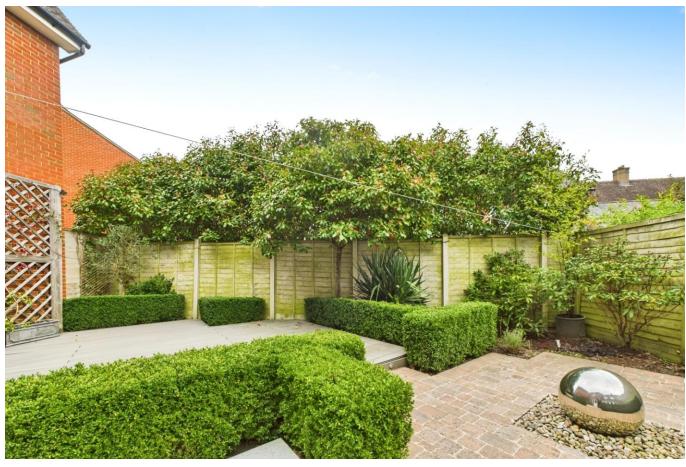

OUTSIDE To the front of this spacious family home is a driveway, providing off-street parking. A footpath leads to the front door with low maintenance Astro either side. The driveway leads to the integral Garage which has an up and over door, power and lighting and a courtesy door opening to the Rear Garden. The attractive Rear Garden offers an area of block paved patio, decking and water feature. The property is on a private road and overlooks a beautiful open space with 2 mature oak trees.