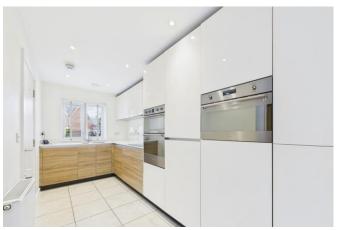

THE PROPERTY This stylish four bedroom family home has been designed with a focus on light and space offering bright generous accommodation across three floors. On the ground floor is a spacious hallway with doors leading to a large WC, Kitchen and open plan Living Space. The contemporary style Kitchen is fitted with integral appliances and is open plan to the impressive Living/Dining area. This room has a real wow factor about it with a partially vaulted ceiling with three sky lights and over - looking the rear garden are a wall of windows that flood the room with light. To the first floor are three generous bedrooms and a modern family bathroom fitted with a white suite and chrome fittings. The stunning Master Suite is a particular feature of the property with built -in wardrobes, a large double bedroom, which is double aspect, and an En-Suite shower room. To the second floor, is the fourth double bedroom with En-Suite.