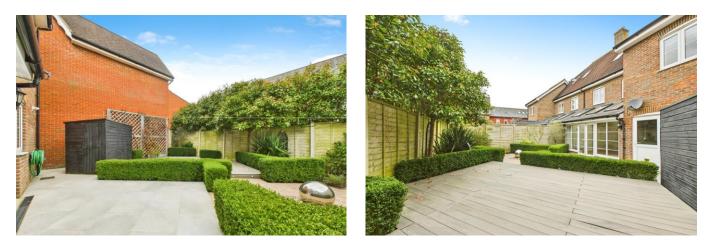

OUTSIDE To the front of this spacious family home is a driveway, providing off-street parking. A footpath leads to the front door with low maintenance Astro either side. The driveway leads to the integral Garage which has an up and over door, power and lighting and a courtesy door opening to the Rear Garden. The attractive Rear Garden offers an area of block paved patio, decking and water feature. The property is on a private road and overlooks a beautiful open space with 2 mature oak trees.