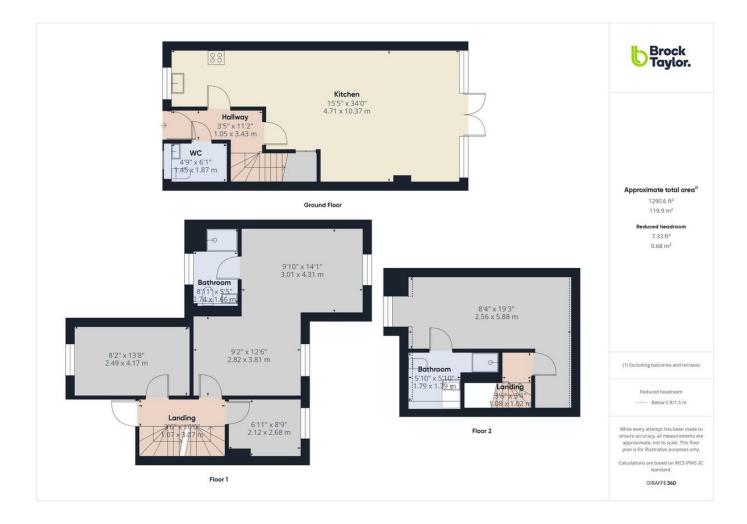

THE PROPERTY This stylish four bedroom family home has been designed with a focus on light and space offering bright generous accommodation across three floors. On the ground floor is a spacious hallway with doors leading to a large WC, Kitchen and open plan Living Space. The contemporary style Kitchen is fitted with integral appliances and is open plan to the impressive Living/Dining area. This room has a real wow factor about it with a partially vaulted ceiling with three sky lights and over - looking the rear garden are a wall of windows that flood the room with light. To the first floor are three generous bedrooms and a modern family bathroom fitted with a white suite and chrome fittings. The stunning Master Suite is a particular feature of the property with built -in wardrobes, a large double bedroom, which is double aspect, and an En-Suite shower room. To the second floor, is the fourth double bedroom with En-Suite.

## Total Approximate Floor Area 1,291 sq ft / 120 sq m

.....

Viewing arrangements by appointment through Brock Taylor

01403 272002 horshamlettings@brocktaylor.co.uk

Brock Taylor Disclaimer: we would like to inform prospective purchasers that these sales particulars have been prepared as a general guide only. A detailed survey has not been carried out, nor the services, appliances and fittings tested. Room sizes should not be relied upon for furnishing purposes and are approximate. If floor plans are included they are for guidance only and illustration purposes only and may not be to scale. If there are any important matters likely to affect your decision to buy, please contact us before viewing this property.