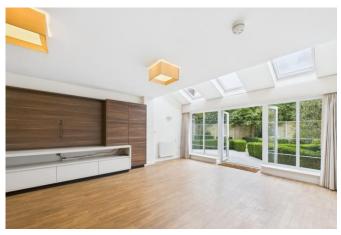

THE PROPERTY This stylish four bedroom family home has been designed with a focus on light and space offering bright generous accommodation across three floors. On the ground floor is a spacious hallway with doors leading to a large WC, Kitchen and open plan Living Space. The contemporary style Kitchen is fitted with integral appliances and is open plan to the impressive Living/Dining area. This room has a real wow factor about it with a partially vaulted ceiling with three sky lights and over - looking the rear garden are a wall of windows that flood the room with light. To the first floor are three generous bedrooms and a modern family bathroom fitted with a white suite and chrome fittings. The stunning Master Suite is a particular feature of the property with built -in wardrobes, a large double bedroom, which is double aspect, and an En-Suite shower room. To the second floor, is the fourth double bedroom with En-Suite.