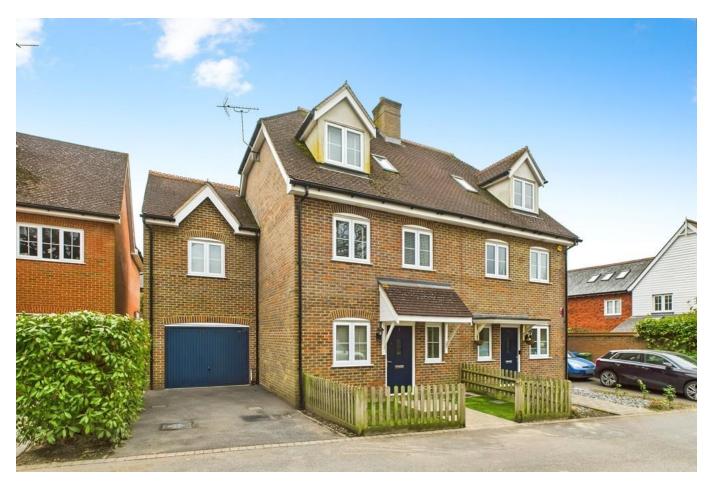

THE PROPERTY This stylish four bedroom family home has been designed with a focus on light and space offering bright generous accommodation across three floors. On the ground floor is a spacious hallway with doors leading to a large WC, Kitchen and open plan Living Space. The contemporary style Kitchen is fitted with integral appliances and is open plan to the impressive Living/Dining area. This room has a real wow factor about it with a partially vaulted ceiling with three sky lights and over - looking the rear garden are a wall of windows that flood the room with light. To the first floor are three generous bedrooms and a modern family bathroom fitted with a white suite and chrome fittings. The stunning Master Suite is a particular feature of the property with built -in wardrobes, a large double bedroom, which is double aspect, and an En-Suite shower room. To the second floor, is the fourth double bedroom with En-Suite.

OUTSIDE To the front of this spacious family home is a driveway, providing off-street parking. A footpath leads to the front door with low maintenance Astro either side. The driveway leads to the integral Garage which has an up and over door, power and lighting and a courtesy door opening to the Rear Garden. The attractive Rear Garden offers an area of block paved patio, decking and water feature. The property is on a private road and overlooks a beautiful open space with 2 mature oak trees.