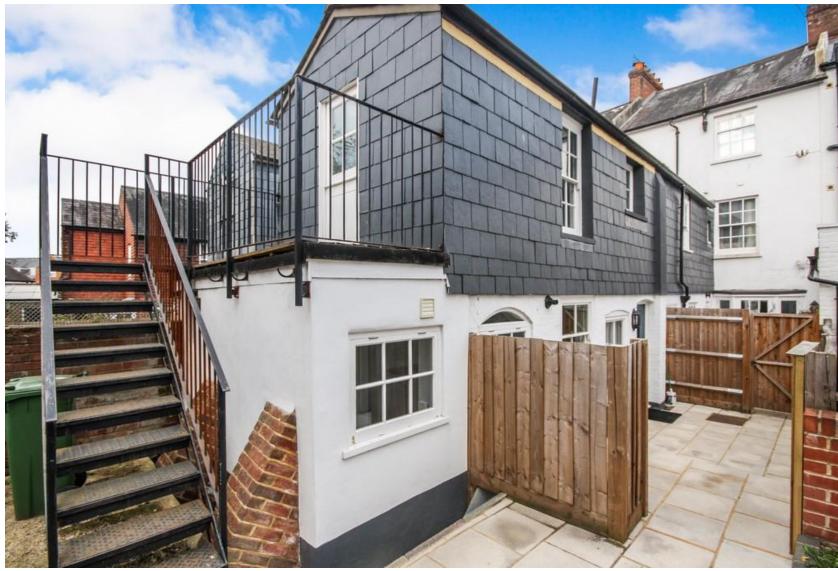

THE PROPERTY A well situated mews house is set over two floors and comprises; open plan kitchen/dining room with appliances to include fridge, dishwasher, washing machine and cooker, and WC. There is then a separate lounge with storage cupboard. To the upstairs are two double bedrooms, the second bedroom with doors leading onto an attractive balcony with decking area. Completing the property is the stylish bathroom with shower over bath.

**OUTSIDE** The property is accessed via a shared courtyard. There is also a parking bay allocated to the front of property. The property can also be accessed via the balcony to the second bedroom.

28.8 sqm / 310 sq.ft