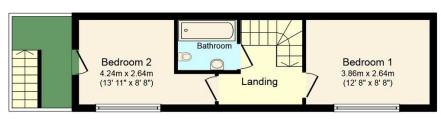

THE PROPERTY A well situated mews house is set over two floors and comprises; open plan kitchen/dining room with appliances to include fridge, dishwasher, washing machine and cooker, and WC. There is then a separate lounge with storage cupboard. To the upstairs are two double bedrooms, the second bedroom with doors leading onto an attractive balcony with decking area. Completing the property is the stylish bathroom with shower over bath.

## **First Floor**

Floor area 28.8 sq. m. (310 sq. ft.) approx

Total floor area 60.6 sq. m. (652 sq. ft.) approx

This floor plan is for illustration purposes only and may not be representative of the property. The position and size of doors windows and other features are approximate. Unauthorized reproduction prohibited. © PropertyBOX