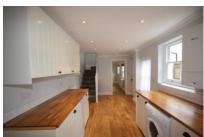

THE PROPERTY A well situated mews house is set over two floors and comprises; open plan kitchen/dining room with appliances to include fridge, dishwasher, washing machine and cooker, and WC. There is then a separate lounge with storage cupboard. To the upstairs are two double bedrooms, the second bedroom with doors leading onto an attractive balcony with decking area. Completing the property is the stylish bathroom with shower over bath.