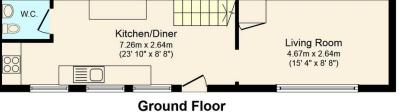

THE PROPERTY A well situated mews house is set over two floors and comprises; open plan kitchen/dining room with appliances to include fridge, dishwasher, washing machine and cooker, and WC. There is then a separate lounge with storage cupboard. To the upstairs are two double bedrooms, the second bedroom with doors leading onto an attractive balcony with decking area. Completing the property is the stylish bathroom with shower over bath.

**OUTSIDE** The property is accessed via a shared courtyard. There is also a parking bay allocated to the front of property. The property can also be accessed via the balcony to the second bedroom.

28.8 sqm / 310 sq.ft

## **First Floor**

Floor area 28.8 sq. m. (310 sq. ft.) approx

Total floor area 60.6 sq. m. (652 sq. ft.) approx

This floor plan is for illustration purposes only and may not be representative of the property. The position and size of doors windows and other features are approximate. Unauthorized reproduction prohibited. © PropertyBOX