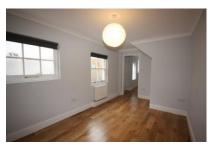

THE PROPERTY A well situated mews house is set over two floors and comprises; open plan kitchen/dining room with appliances to include fridge, dishwasher, washing machine and cooker, and WC. There is then a separate lounge with storage cupboard. To the upstairs are two double bedrooms, the second bedroom with doors leading onto an attractive balcony with decking area. Completing the property is the stylish bathroom with shower over bath.