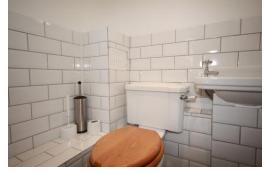

THE PROPERTY A well situated mews house is set over two floors and comprises; open plan kitchen/dining room with appliances to include fridge, dishwasher, washing machine and cooker, and WC. There is then a separate lounge with storage cupboard. To the upstairs are two double bedrooms, the second bedroom with doors leading onto an attractive balcony with decking area. Completing the property is the stylish bathroom with shower over bath.