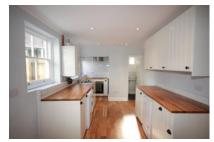

THE PROPERTY A well situated mews house is set over two floors and comprises; open plan kitchen/dining room with appliances to include fridge, dishwasher, washing machine and cooker, and WC. There is then a separate lounge with storage cupboard. To the upstairs are two double bedrooms, the second bedroom with doors leading onto an attractive balcony with decking area. Completing the property is the stylish bathroom with shower over bath.