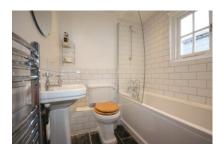

THE PROPERTY A well situated mews house is set over two floors and comprises; open plan kitchen/dining room with appliances to include fridge, dishwasher, washing machine and cooker, and WC. There is then a separate lounge with storage cupboard. To the upstairs are two double bedrooms, the second bedroom with doors leading onto an attractive balcony with decking area. Completing the property is the stylish bathroom with shower over bath.