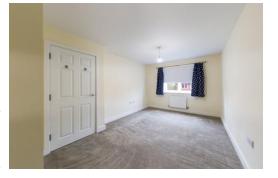

detailed survey has not been carried out, nor the services, appliances and fittings tested. Room sizes should not be relied upon for furnishing purposes

First Floor

Bedroom 2

4.49m x 2.68m

(14' 9" x 8' 10")

Bedroom 3

3.73m x 2.43m (12' 3" x 8' 0")

Study Room

2.75m x 1.93m

**Dressing Area** 

Bedroom 1

5.61m x 4.72m (18' 5" x 15' 6")

Second Floor