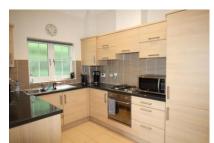

THE PROPERTY A high specification two bedroom second floor apartment comprising; Entrance hall with storage cupboard, two double bedrooms one with a large wardrobe, the master with an ensuite shower room, and a modern family bathroom. The lounge/diner/kitchen is spacious and the kitchen includes fitted appliances, such as a dishwasher, washing machine and fridge/freezer. Other benefits to the property include under floor heating and double glazing. To enter the property there is a secure phone entry system.