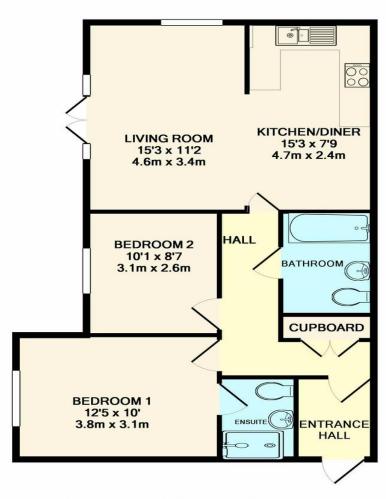

THE PROPERTY A high specification two bedroom second floor apartment comprising; Entrance hall with storage cupboard, two double bedrooms one with a large wardrobe, the master with an ensuite shower room, and a modern family bathroom. The lounge/diner/kitchen is spacious and the kitchen includes fitted appliances, such as a dishwasher, washing machine and fridge/freezer. Other benefits to the property include under floor heating and double glazing. To enter the property there is a secure phone entry system.

Roads

696 SQ. FT

**Brock Taylor** 01403 272002 horshamlettings@brocktaylor.co.uk

## TOTAL APPROX. FLOOR AREA 696 SQ.FT. (64.7 SQ.M.)

Whilst every attempt has been made to ensure the accuracy of the floor plan contained here, measurements of doors, windows, rooms and any other items are approximate and no responsibility is taken for any error, omission, or mis-statement. This plan is for illustrative purposes only and should be used as such by any prospective purchaser. The services, systems and appliances shown have not been tested and no guarantee as to their operability or efficiency can be given Made with Metropix ©2016