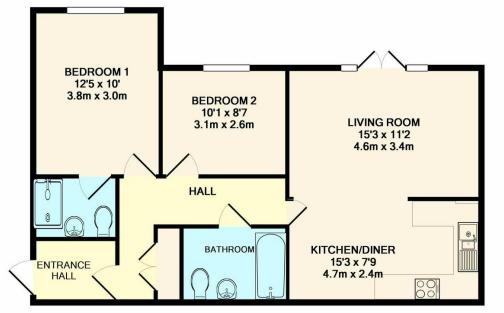

**Council Tax** Band B

Trains

Horsham

0.2 miles

Schools

N/A

Total Approximate Floor Area 696sqft/64.7sqm

Viewing arrangements by appointment through :

## TOTAL APPROX. FLOOR AREA 696 SQ.FT. (64.7 SQ.M.)

Whilst every attempt has been made to ensure the accuracy of the floor plan contained here, measurements of doors, windows, rooms and any other items are approximate and no responsibility is taken for any error, omission, or mis-statement. This plan is for illustrative purposes only and should be used as such by any prospective purchaser. The services, systems and appliances shown have not been tested and no guarantee as to their operability or efficiency can be given Made with Metropix ©2018