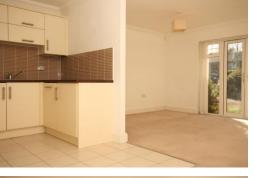

THE **PROPERTY** This two bedroom apartment comprises; entrance hall with storage cupboard, two double bedrooms the master with an en suite shower room, and a modern family bathroom.

The lounge/diner/kitchen is spacious and the kitchen includes fitted appliances, such as a dishwasher, washer/dryer and fridge/freezer.