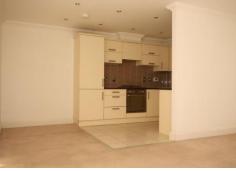

THE **PROPERTY** This two bedroom apartment comprises; entrance hall with storage cupboard, two double bedrooms the master with an en suite shower room, and a modern family bathroom.

The lounge/diner/kitchen is spacious and the kitchen includes fitted appliances, such as a dishwasher, washer/dryer and fridge/freezer.