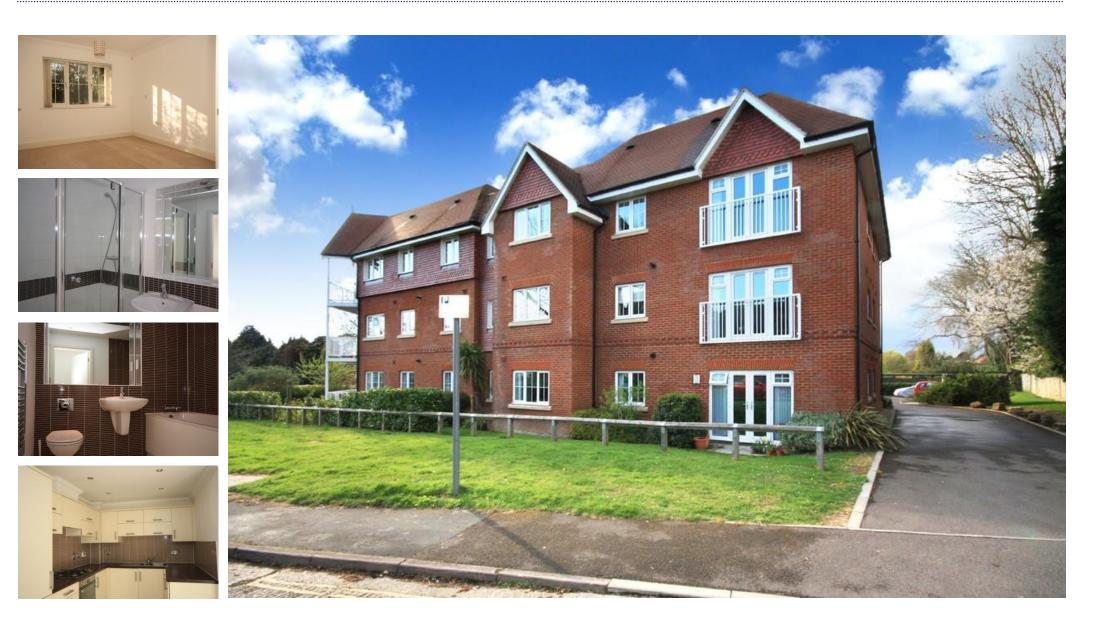

Hurst Court, Horsham RH12 2EW Rent £1,500 pcm

## Hurst Court, Horsham RH12 2EW

LOCATION This ground floor apartment is set in a modern development within close walking distance of Horsham mainline station and town centre. Horsham town centre offers a varied selection of independent and national retailers, together with a busy café culture and vast range of restaurants, in addition to a mainline station that has direct access to London Victoria and London Bridge. Major road networks can be found nearby and include the A281 and A264 which gives access to M23 and M25.

THE **PROPERTY** This two bedroom apartment comprises; entrance hall with storage cupboard, two double bedrooms the master with an en suite shower room, and a modern family bathroom.

The lounge/diner/kitchen is spacious and the kitchen includes fitted appliances, such as a dishwasher, washer/dryer and fridge/freezer.

Other benefits to the property include under floor heating and double glazing. To enter the property there is a secure phone entry system.

OUTSIDE To the outside of the property is allocated parking for one car and communal grounds with bin storage area.