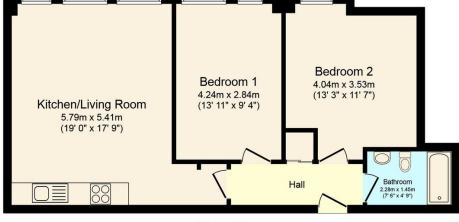

Council Tax

Total Approximate Floor Area

646 sq ft / 60 sq m

Viewing arrangements by appointment through:

Brock Taylor 01403 272002 horshamlettings@brocktaylor.co.uk

## Floor Plan

Floor area 60.0 sq. m. (646 sq. ft.) approx

Total floor area 60.0 sq. m. (646 sq. ft.) approx

This floor plan is for illustration purposes only and may not be representative of the property. The position and size of doors, windows and other features are approximate. Unauthorized reproduction prohibited. © PropertyBOX