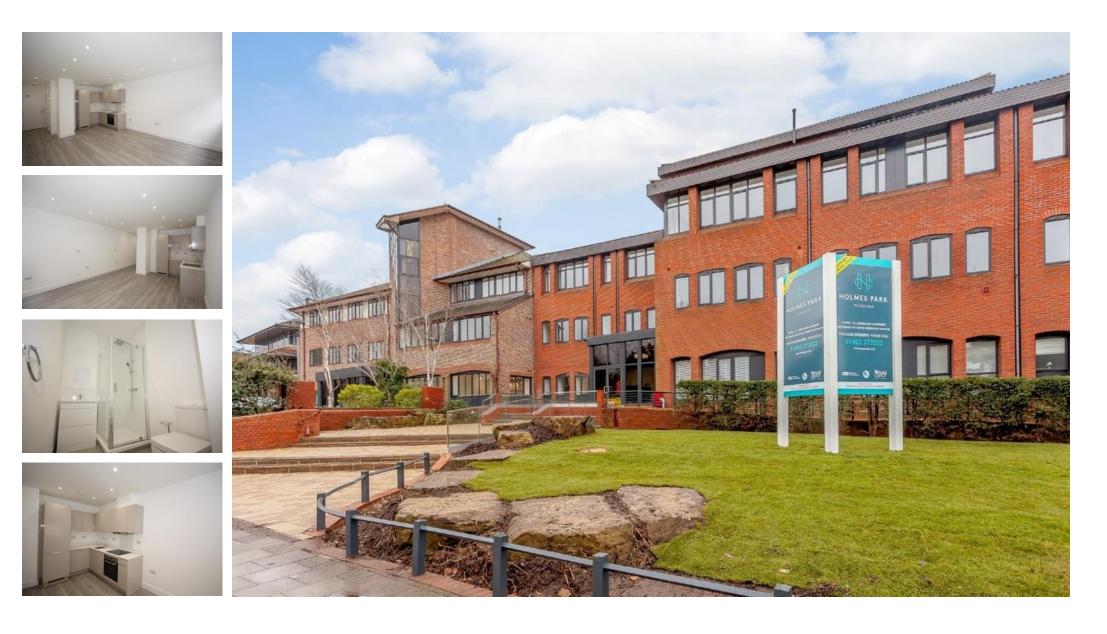

**THE PROPERTY** 26' 2" x 13' 7" (7.98m x 4.14m) Holmes Park embodies the true meaning of central location, meaning lucky residents are only minutes away from both the town centre and Horsham mainline train station. This ground floor studio comprises; Kitchen/ Living area with integrated appliances to include fridge/freezer, dishwasher and washer/dryer. Completing the apartment is the modern white suite bathroom with shower attachment. The apartment also benefits from having secure video entry phone system and underfloor heating.

**BATHROOM** 9'8" x 4'11" (2.95m x 1.5m)