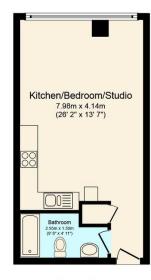

Floor Plan Floor area 33.0 sq. m. (355 sq. ft.) approx

**EPC** Rating

Total floor area 33.0 sq. m. (355 sq. ft.) approx This floor plan is for illustration purposes only and may not be representative of the property. The position and size of doors, windrows and other features are approximate. Unauthorized reproduction prohibited. © PropertyBOX