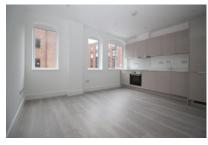

## Holmes Park, Horsham RH12 1FA

1

0

This first floor studio comprises; Kitchen/Living area with integrated appliances to include fridge/freezer, dishwasher and washer/dryer, and separate bedroom area giving the feel of a one bedroom apartment. Completing the apartment is the modern white suite bathroom with shower attachment. The apartment also benefits from having secure video entry phone system and under floor heating throughout.