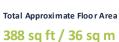

## Floor Plan

Hall

Kitchen/Studio 4.39m x 3.40m (14' 5" x 11' 2")

important matters likely to affect your decision to buy, please contact us before viewing this property.

Bedroom

3.05m x 2.54m

(10' 0" x 8' 4")

Bathroom 2.54m x 1.52m (8' 4" x 5' 0")

Brock Taylor Disclaimer: we would like to inform prospective purchasers that these sales particulars have been prepared as a general guide only. A detailed survey has not been carried out, nor the services, appliances and fittings tested. Room sizes should not be relied upon for furnishing purposes and are approximate. If floor plans are included they are for guidance only and illustration purposes only and may not be to scale. If there are any