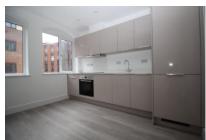

## Holmes Park, Horsham RH12 1FA

1

0

This first floor studio comprises; Kitchen/Living area with integrated appliances to include fridge/freezer, dishwasher and washer/dryer, and separate bedroom area giving the feel of a one bedroom apartment. Completing the apartment is the modern white suite bathroom with shower attachment. The apartment also benefits from having secure video entry phone system and under floor heating throughout.