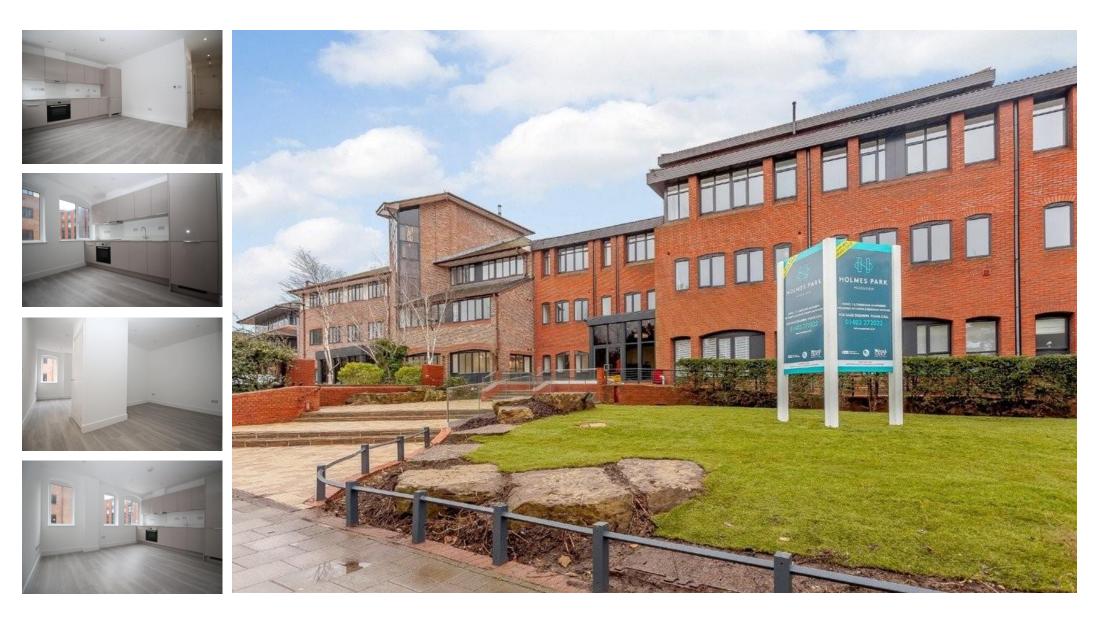

## Holmes Park, Horsham RH12 1FA

This first floor studio comprises; Kitchen/Living area with integrated appliances to include fridge/freezer, dishwasher and washer/dryer, and separate bedroom area giving the feel of a one bedroom a partment. Completing the apartment is the modern white suite bathroom with shower attachment. The apartment also benefits from having secure video entry phone system and under floor heating throughout.