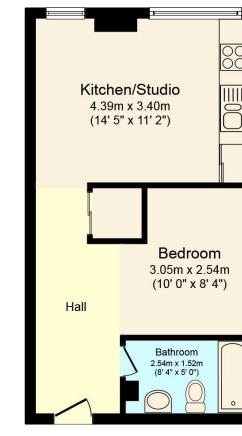

## Holmes Park, Horsham RH12 1FA

This first floor studio comprises; Kitchen/Living area with integrated appliances to include fridge/freezer, dishwasher and washer/dryer, and separate bedroom area giving the feel of a one bedroom a partment. Completing the apartment is the modern white suite bathroom with shower attachment. The apartment also benefits from having secure video entry phone system and under floor heating throughout.

6.3 miles

Total Approximate Floor Area 388 sq ft / 36 sq m

Viewing arrangements by appointment through:

Brock Taylor 01403 272002 horshamlettings@brocktaylor.co.uk

## **Floor Plan**

**EPC** Rating

Map Location

PROPERTY AVVARDS

AWARD WINNER

2019-2020

Brock Taylor Disclaimer: we would like to inform prospective purchasers that these sales particulars have been prepared as a general guide only. A detailed survey has not been carried out, nor the services, appliances and fittings tested. Room sizes should not be relied upon for furnishing purposes and are approximate. If floor plans are included they are for guidance only and illustration purposes only and may not be to scale. If there are any important matters likely to affect your decision to buy, please contact us before viewing this property.