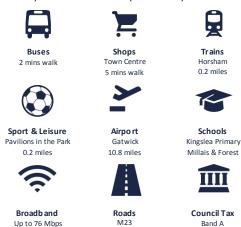

1

Holmes Park embodies the true meaning of a central location. A stone's throw away is Horsham town centre, a thriving historic market town with an excellent selection of national and independent retailers including a large John Lewis and Waitrose store. There are twice weekly award winning local markets in the Carfax in the centre of Horsham for you to stock up on local produce, or head to East Street, or 'Eat Street' as it is known locally, where there is a wide choice of restaurants ranging from small independents such has Monte Forte or larger chains such as Wagamama or Cote. You are spoilt for choice when it comes to activities as there is Pavilions Leisure centre with it's gym and swimming pool and Holmes Park is directly opposite Horsham Park, whilst next door is The Capitol, with cinema and theatre. There are some beautiful walks and cycle rides in the immediate countryside. Further a field, the stunning South Downs and coast are within easy reach. For those needing to commute, Horsham Station is a one minute stroll away, with a direct line to Gatwick (17 minutes) and London Victoria (52 minutes)