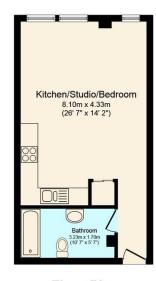

## Floor Plan

Floor area 35.0 sq. m. (377 sq. ft.) approx

Total floor area 35.0 sq. m. (377 sq. ft.) approx This floor plan is for illustration purposes only and may not be representative of the property. The position and size of doors, windrows and other features are accorrowinge. Unactivitorized reproduction prohibited. © PropertyBOX