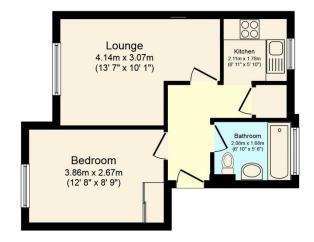

M23

Floor Plan Floor area 36.0 sq. m. (388 sq. ft.) approx

Total floor area 36.0 sq. m. (388 sq. ft.) approx This floor plan is for illustration purposes only and may not be representative of the property. The position and size of doors, windows and other features are approximate. Unauthorized reproduction prohibited. © PropertyBOX