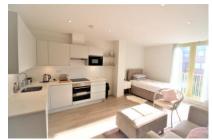

## SINGLE OCCUPANTS ONLY

**THE PROPERTY** This stylish first floor studio apartment provides open plan living and a large separate bathroom.

There is lift access from the impressive secured entrance lobby to Prewetts Mill. Every aspect of the interiors of Prewetts Mill are carefully chosen to reflect the character of the Award Winning elevational design. The innovative use of floor space also creates a light filled room and communal areas, noticeable from the moment you enter the building. Offered fully furnished, available now.