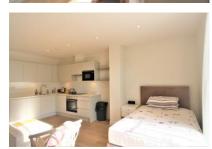

## SINGLE OCCUPANTS ONLY

**THE PROPERTY** This stylish first floor studio apartment provides open plan living and a large separate bathroom.

There is lift access from the impressive secured entrance lobby to Prewetts Mill. Every aspect of the interiors of Prewetts Mill are carefully chosen to reflect the character of the Award Winning elevational design. The innovative use of floor space also creates a light filled room and communal areas, noticeable from the moment you enter the building. Offered fully furnished, available now.