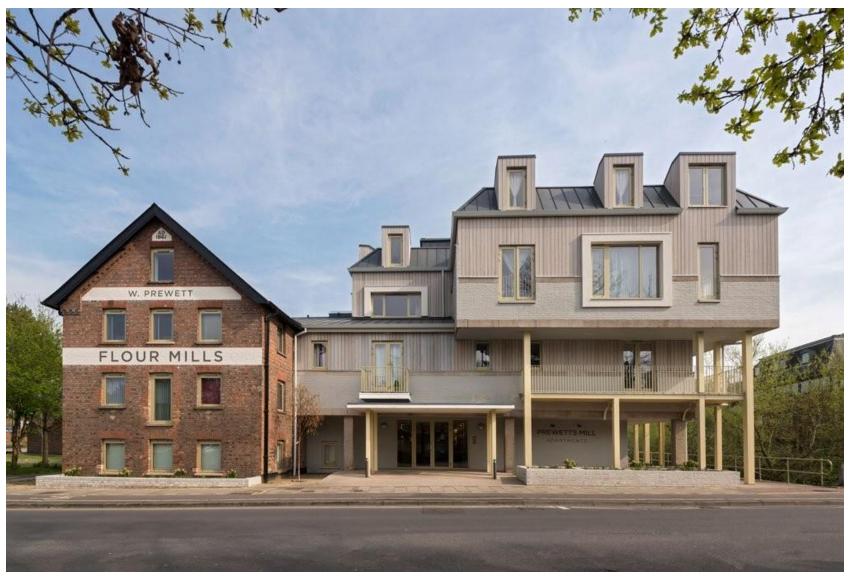

# Prewetts Mill, Horsham RH12 1ST

1

0

## SINGLE OCCUPANTS ONLY

**THE PROPERTY** This stylish first floor studio apartment provides open plan living and a large separate bathroom.

There is lift access from the impressive secured entrance lobby to Prewetts Mill. Every aspect of the interiors of Prewetts Mill are carefully chosen to reflect the character of the Award Winning elevational design. The innovative use of floor space also creates a light filled room and communal areas, noticeable from the moment you enter the building. Offered fully furnished, available now.