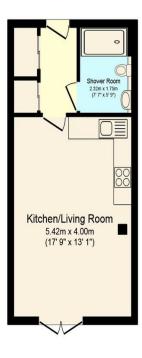

0.9 miles

Council Tax Band A

Total Approximate Floor Area

334 sq ft / 31 sq m

Viewing arrangements by appointment through:

Brock Taylor 01403 272002 horshamlettings@brocktaylor.co.uk

# Floor Plan

Total floor area 31.0 sq. m. (334 sq. ft.) approx

This floor plan is for illustration purposes only and may not be representative of the property. The position and size of doors, windows and other features are approximate. Unauthorized reproduction prohibited. @ PropertyBOX