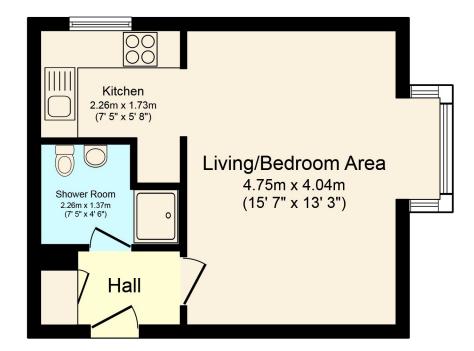

## Newbridge Close, Broadbridge Heath, RH12 3TN

The front door to this ground floor apartment opens from the communal hall into your very own entrance hall which provides a storage cupboard and the perfect space to remove coats and shoes before entering the living area. This living/bedroom space is of a generous size with an attractive bay window looking out over the communal gardens which floods it with natural light. There is ample room for a bed and free standing furnishings to fit alongside the lounge furniture. The kitchen is open to this space with a range of floor and wall mounted units offering plenty of storage and worksurfaces. The kitchen also allows for free standing furnishings and boasts another window to let in natural light. Finally, completing the living accommodation, is the bathroom which has been modernised by the current owners and provides a generous walk in shower cubicle along with a toilet and basin.

M23

8.7 miles

0.9 miles

Broadband Up to 147 Mbps

Total Approximate Floor Area

306 sq ft / 28 sq m

Tanbridge House

**Council Tax** 