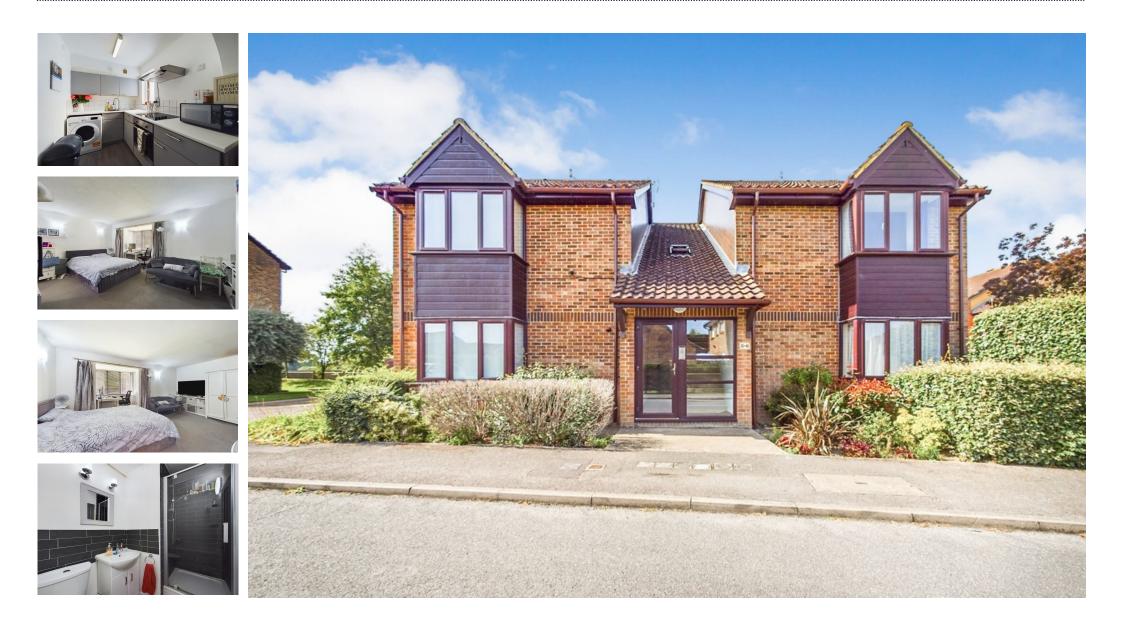

## Newbridge Close, Broadbridge Heath, RH12 3TN

The front door to this ground floor apartment opens from the communal hall into your very own entrance hall which provides a storage cupboard and the perfect space to remove coats and shoes before entering the living area. This living/bedroom space is of a generous size with an attractive bay window looking out over the communal gardens which floods it with natural light. There is ample room for a bed and free standing furnishings to fit alongside the lounge furniture. The kitchen is open to this space with a range of floor and wall mounted units offering plenty of storage and worksurfaces. The kitchen also allows for free standing furnishings and boasts another window to let in natural light. Finally, completing the living accommodation, is the bathroom which has been modernised by the current owners and provides a generous walk in shower cubicle along with a toilet and basin.