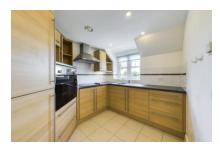

## **Brighton Road**, Horsham, RH13 5TS

This beautiful apartment is located on the top floor of this modern development, which can be accessed by either stairs or lift. The front door opens to a generous Hall which has doors opening to all of the rooms and a large walk-in store area. The 23' Living/Dining Area is a particular feature of the property, with plenty of space for a dining table, and attractive views towards Denne Hill. These can be further enjoyed on the private balcony. The Kitchen, which has views out towards Chesworth, also has a range of integrated appliances as well as under floor heating, which can be found in all rooms throughout the property. The Bedroom is a spacious double which boasts a large walk-in wardrobe and space for further storage, while the Shower/Wet Room has been recently fitted to a high standard.