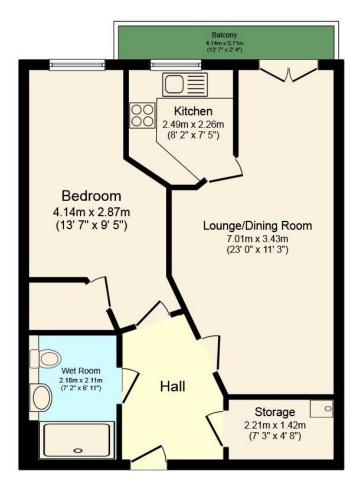

## **Brighton Road**, Horsham, RH13 5TS

This beautiful apartment is located on the top floor of this modern development, which can be accessed by either stairs or lift. The front door opens to a generous Hall which has doors opening to all of the rooms and a large walk-in store area. The 23' Living/Dining Area is a particular feature of the property, with plenty of space for a dining table, and attractive views towards Denne Hill. These can be further enjoyed on the private balcony. The Kitchen, which has views out towards Chesworth, also has a range of integrated appliances as well as under floor heating, which can be found in all rooms throughout the property. The Bedroom is a spacious double which boasts a large walk-in wardrobe and space for further storage, while the Shower/Wet Room has been recently fitted to a high standard.

Schools

Council Tax

Band C

Shops Tesco Express 0.3 miles

Airport Gatwick 11.9 miles

Roads 7.7 miles

Total Approximate Floor Area

558 sq ft / 52 sq m