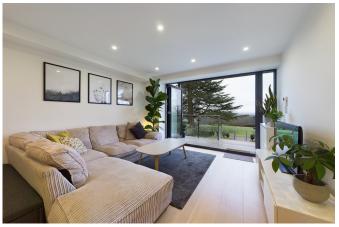

#### PROPERTY

This stunning apartment has a spectacular 23'9 x 16'1 Living/Kitchen Area with bifolding doors spilling out to your own private terrace and lawn, with stunning views beyond of the surrounding countryside. This generous, bright room is fitted with a contemporary Kitchen that offers integrated appliances and has plenty of space for entertaining, with a central breakfast bar and underfloor heating, which is a common theme throughout the property. This fine home, boasts two fantastic Bedrooms, both also benefitting from the views of rolling countryside, but with the superb Master Bedroom boasting from an En Suite Shower Room. Completing the layout is a modern Family Bathroom with a shower above the bath, and a Utility Cupboard offering additional storage.

#### OUTSIDE

This contemporary property boasts an allocated parking space in a residents only car park, that also boasts a number of visitor spaces. A path leads to the side of the building to your own gated garden, with steps up to a private covered terrace, which both boast fantastic views over the communal gardens and fields beyond. The communal gardens are there for all to use, including the barbecues area, to make the most of the facilities on those warm summers days.