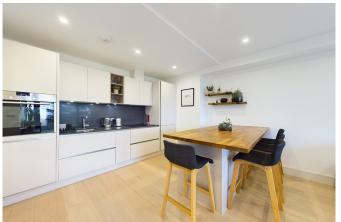

#### PROPERTY

This stunning apartment has a spectacular 23'9 x 16'1 Living/Kitchen Area with bifolding doors spilling out to your own private terrace and lawn, with stunning views beyond of the surrounding countryside. This generous, bright room is fitted with a contemporary Kitchen that offers integrated appliances and has plenty of space for entertaining, with a central breakfast bar and underfloor heating, which is a common theme throughout the property. This fine home, boasts two fantastic Bedrooms, both also benefitting from the views of rolling countryside, but with the superb Master Bedroom boasting from an En Suite Shower Room. Completing the layout is a modern Family Bathroom with a shower above the bath, and a Utility Cupboard offering additional storage.