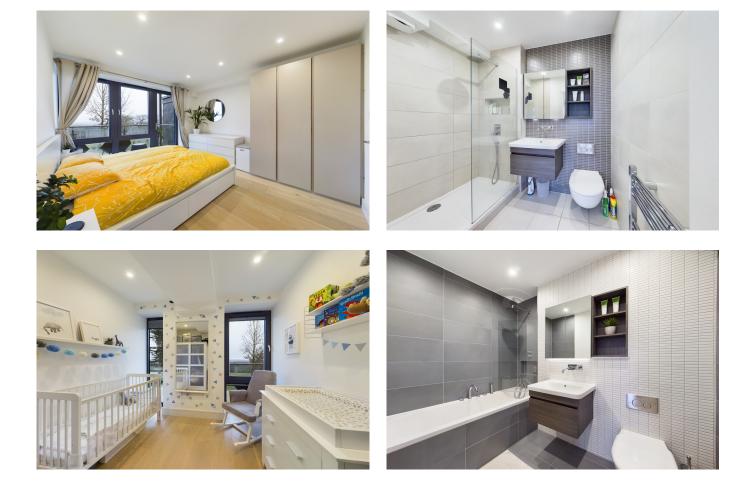

#### PROPERTY

This stunning apartment has a spectacular 23'9 x 16'1 Living/Kitchen Area with bifolding doors spilling out to your own private terrace and lawn, with stunning views beyond of the surrounding countryside. This generous, bright room is fitted with a contemporary Kitchen that offers integrated appliances and has plenty of space for entertaining, with a central breakfast bar and underfloor heating, which is a common theme throughout the property. This fine home, boasts two fantastic Bedrooms, both also benefitting from the views of rolling countryside, but with the superb Master Bedroom boasting from an En Suite Shower Room. Completing the layout is a modern Family Bathroom with a shower above the bath, and a Utility Cupboard offering additional storage.