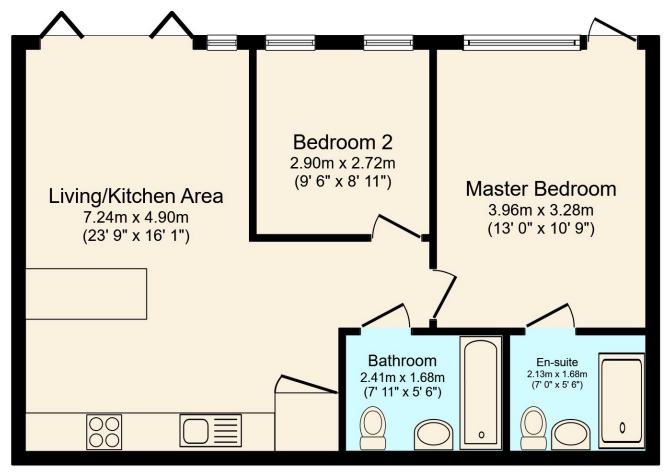

Airport Gatwick 10.7 miles

**Broadband** Up to 67 Mbps A

Roads

M23 7 miles

Council Tax Band B

**Floor Plan** 

## Total Approximate Floor Area 656 sq ft / 61 sq m

Viewing arrangements by appointment through Brock Taylor

Brock Taylor Disclaimer: we would like to inform prospective purchasers that these sales particulars have been