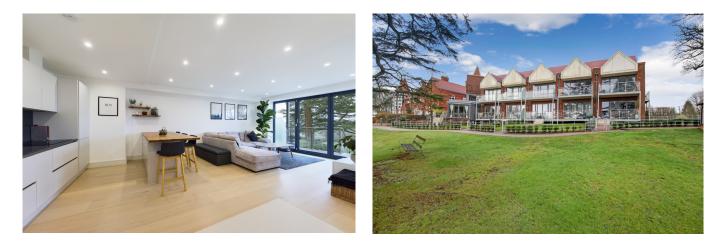

#### PROPERTY

This stunning apartment has a spectacular 23'9 x 16'1 Living/Kitchen Area with bifolding doors spilling out to your own private terrace and lawn, with stunning views beyond of the surrounding countryside. This generous, bright room is fitted with a contemporary Kitchen that offers integrated appliances and has plenty of space for entertaining, with a central breakfast bar and underfloor heating, which is a common theme throughout the property. This fine home, boasts two fantastic Bedrooms, both also benefitting from the views of rolling countryside, but with the superb Master Bedroom boasting from an En Suite Shower Room. Completing the layout is a modern Family Bathroom with a shower above the bath, and a Utility Cupboard offering additional storage.

#### OUTSIDE

This contemporary property boasts an allocated parking space in a residents only car park, that also boasts a number of visitor spaces. A path leads to the side of the building to your own gated garden, with steps up to a private covered terrace, which both boast fantastic views over the communal gardens and fields beyond. The communal gardens are there for all to use, including the barbecues area, to make the most of the facilities on those warm summers days.