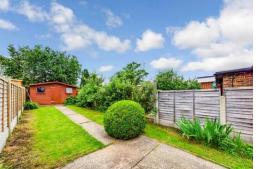

**OUTSIDE** This Victorian Terrace is set back from the road behind a paved driveway for one car, with gated access to the side leading through to the generous well presented rear garden. Here you will find a patio area perfect for barbecues in the summer months that leads on to a manageable expanse of lawn, which is the perfect space for children to play or for a keen gardener to make the most of. There is also access to a good size garden shed.