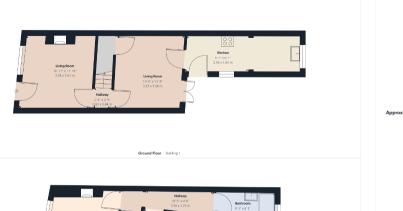

## Littlehaven Lane, Horsham RH12 4JE

**PROPERTY** Entering this lovely Victorian House through the porch which allows space for coats and shoes also giving access into the lounge. The lounge is a wonderful space to get cosy in the winter months with the exposed brick fireplace and log burner. Continuing through into the dining room the charm and character of a Victorian home continues, modern double doors open up onto the well maintained and manicured garden. The stylish country style Kitchen to the rear is fully equipped with a host of integrated appliances and butler sink with a window over looking the garden. Wood flooring throughout the ground floor compliments the character features. To the first floor you will find two generous bedrooms both with storage and a family bathroom with a separate bath and shower cubicle.

Total Approximate Floor Area

Viewing arrangements by appointment through:

TBC

Brock Taylor 01403 272002 horshamlet tings@brockt aylor.co.uk

Map Location

PROPERTY AWARDS

2019-2020

ate total are

790.17 ft<sup>2</sup> 73.41 m<sup>2</sup>

Brock Taylor Disclaimer: we would like to inform prospective purchasers that these sales particulars have been prepared as a general guide only. A detailed survey has not been carried out, nor the services, appliances and fittings tested. Room sizes should not be relied upon for furnishing purposes and are approximate. If floor plans are included they are for guidance only and illustration purposes only and may not be to scale. If there are any important matters likely to affect your decision to buy, please contact us before viewing this property.