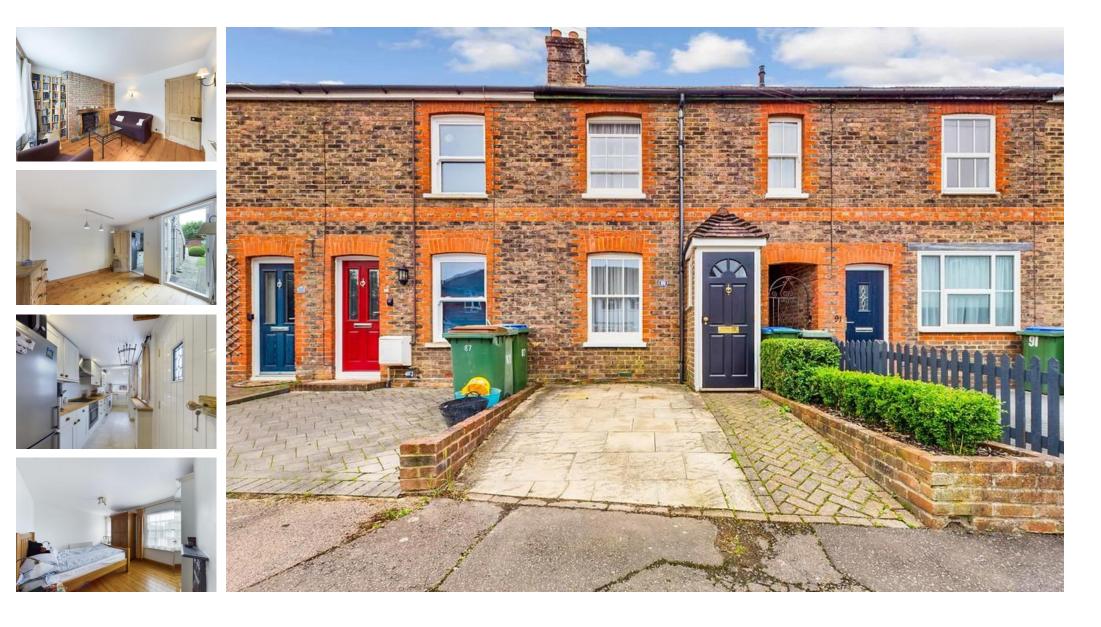

## Littlehaven Lane, Horsham RH12 4JE

**PROPERTY** Entering this lovely Victorian House through the porch which allows space for coats and shoes also giving access into the lounge. The lounge is a wonderful space to get cosy in the winter months with the exposed brick fireplace and log burner. Continuing through into the dining room the charm and character of a Victorian home continues, modern double doors open up onto the well maintained and manicured garden. The stylish country style Kitchen to the rear is fully equipped with a host of integrated appliances and butler sink with a window over looking the garden. Wood flooring throughout the ground floor compliments the character features. To the first floor you will find two generous bedrooms both with storage and a family bathroom with a separate bath and shower cubicle.