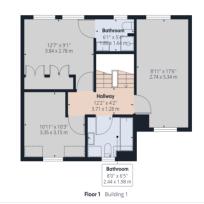

THE PROPERTY This well presented, mid-terrace property, offers five good sized bedrooms and has been finished to a high standard throughout. It is an incredibly spacious property with large rooms, high ceilings and a lovely sized garden.

Sport & Leisure Bluecoats Sports - 3 mins

Council Tax Band F

Trains

Christs Hospital - 3 mins

Schools Christs Hospital

1384.1 sq.ft / 1283 m2

**Brock Taylor** 01403 272002 horshamlettings@brocktaylor.co.uk

Floor 2 Building 1