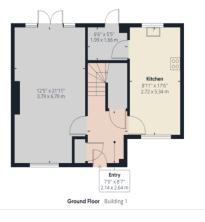

THE PROPERTY This well presented, mid-terrace property, offers five good sized bedrooms and has been finished to a high standard throughout. It is an incredibly spacious property with large rooms, high ceilings and a lovely sized garden.

Sport & Leisure Bluecoats Sports - 3 mins

Council Tax Band F

Trains

Christs Hospital - 3 mins

Schools Christs Hospital

1384.1 sq.ft / 1283 m2

**Brock Taylor** 01403 272002 horshamlettings@brocktaylor.co.uk

Floor 2 Building 1