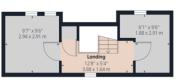

Sport & Leisure Bluecoats Sports - 3 mins

Council Tax Band F

Trains

Christs Hospital - 3 mins

Schools Christs Hospital

1384.1 sq.ft / 1283 m2

**Brock Taylor** 01403 272002 horshamlettings@brocktaylor.co.uk

Floor 2 Building 1