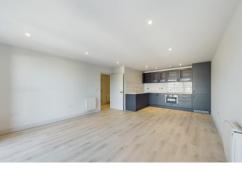

PROPERTY The apartment opens into a convenient well sized hallway, allowing access to the open plan kitchen/living area, bathroom and main bedroom. The stunning kitchen is well-presented and offers integrated appliances that include: fridge-freezer, dishwasher, electric cooker and oven, the washer/dryer is contained in a spacious storage cupboard. The living area boasts a spacious sitting area offering easy access to the private north facing balcony. The double bedroom offers a great space with built in wardrobes. The bathroom is finished to a high standard with bath and shower over, cupboard space above the sink and towel storage.