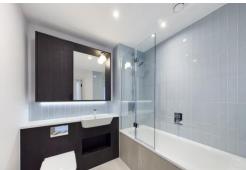

PROPERTY The apartment opens into a convenient well sized hallway, allowing access to the open plan kitchen/living area, bathroom and main bedroom. The stunning kitchen is well-presented and offers integrated appliances that include: fridge-freezer, dishwasher, electric cooker and oven, the washer/dryer is contained in a spacious storage cupboard. The living area boasts a spacious sitting area offering easy access to the private north facing balcony. The double bedroom offers a great space with built in wardrobes. The bathroom is finished to a high standard with bath and shower over, cupboard space above the sink and towel storage.