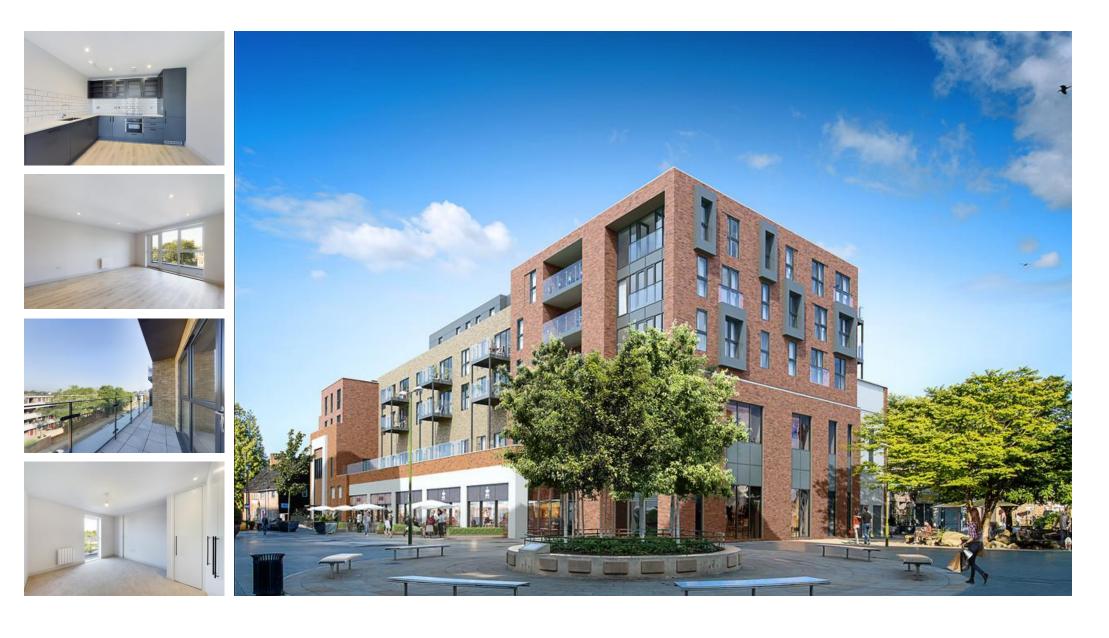

## Albion Way, Horsham RH12 1AH

LOCATION The property is located in the heart of the well established town of Horsham. Being in such a central location offers residents easy access to shops, restaurants, public houses and local recreational parks. The Paperyard lies above the poplar gym franchise, The Gym offering easy access to fitness and sport equipment.

PROPERTY The apartment opens into a convenient well sized hallway, allowing access to the open plan kitchen/living area, bathroom and main bedroom. The stunning kitchen is well-presented and offers integrated appliances that include: fridge-freezer, dishwasher, electric cooker and oven, the washer/dryer is contained in a spacious storage cupboard. The living area boasts a spacious sitting area offering easy access to the private north facing balcony. The double bedroom offers a great space with built in wardrobes. The bathroom is finished to a high standard with bath and shower over, cupboard space above the sink and towel storage.

**OUTSIDE** The Paperyard has a unique offering, a beautifully landscaped Roof Garden. Providing a tranquil space to spend time with friends, socialise with neighbours, enjoy your morning coffee surrounded by greenery or sip an evening drink at sunset.