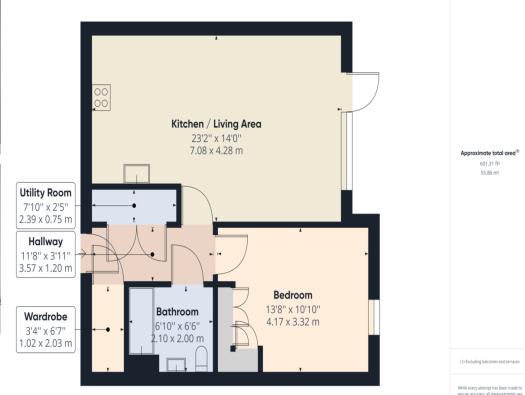

PROPERTY The apartment opens into a convenient well sized hallway, allowing access to the open plan kitchen/living area, bathroom and main bedroom. The stunning kitchen is well-presented and offers integrated appliances that include: fridge-freezer, dishwasher, electric cooker and oven, the washer/dryer is contained in a spacious storage cupboard. The living area boasts a spacious sitting area offering easy access to the private north facing balcony. The double bedroom offers a great space with built in wardrobes. The bathroom is finished to a high standard with bath and shower over, cupboard space above the sink and towel storage.

Total Approximate Floor Area 601.31 ft2/55.86 m2

**Broadb and** 

Up to Mbps

Shops 0 mins walk

Sport & Leisure The Gym 0 miles

Ż Trains

Horsham -0.8miles

Viewing arrangements by appointment through :