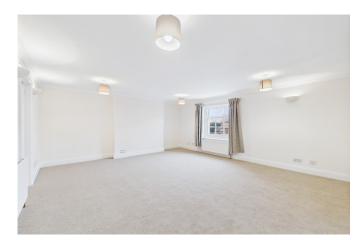

refurbished, and now boasts a contemporary range of floor and wall mounted units, with space for a selection of appliances and a large peninsular breakfast bar. The Kitchen Diner measures 22'11 x 12'10, has space for a large dining table, which makes it ideal for entertaining and has an opening that overlooks the Living Room. In addition, there is a separate Utility Room and separate WC, with access to a 16'7 x 10'11 Cellar, that could be adapted to create a Hobby, Cinema Room, or simply excellent storage. The first floor features two large double bedrooms and a refitted family bathroom, that is currently fitted with a large double shower cubicle, but could be fitted with a bath if required. The Top Floor offers a 16'5 x 14'2 Double Bedroom with ample space for wardrobes and an En Suite Bathroom