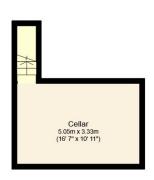

refurbished, and now boasts a contemporary range of floor and wall mounted units, with space for a selection of appliances and a large peninsular breakfast bar. The Kitchen Diner measures 22'11 x 12'10, has space for a large dining table, which makes it ideal for entertaining and has an opening that overlooks the Living Room. In addition, there is a separate Utility Room and separate WC, with access to a 16'7 x 10'11 Cellar, that could be adapted to create a Hobby, Cinema Room, or simply excellent storage. The first floor features two large double bedrooms and a refitted family bathroom, that is currently fitted with a large double shower cubicle, but could be fitted with a bath if required. The Top Floor offers a 16'5 x 14'2 Double Bedroom with ample space for wardrobes and an En Suite Bathroom

#### **Council Tax**

Band E

**Basement** 

**Ground Floor** 

**First Floor** 

**Second Floor** 

# **Map Location**

**Total Approximate Floor Area** 1,864 sq ft / 173 sq m