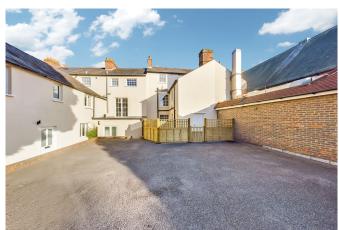

#### **OUTSIDE**

To the rear of the property is an enclosed low maintenance South West facing Courtyard Garden, with space for a barbecue in the summer months. From here you have gated access out to an area of private parking, where you will find the property's own parking space which is accessed via Springfield Road. In addition to this, permits can be obtained to park along London Road to the front of the property.