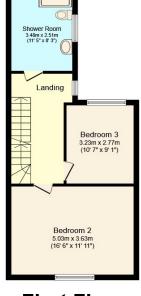

refurbished, and now boasts a contemporary range of floor and wall mounted units, with space for a selection of appliances and a large peninsular breakfast bar. The Kitchen Diner measures 22'11 x 12'10, has space for a large dining table, which makes it ideal for entertaining and has an opening that overlooks the Living Room. In addition, there is a separate Utility Room and separate WC, with access to a 16'7 x 10'11 Cellar, that could be adapted to create a Hobby, Cinema Room, or simply excellent storage. The first floor features two large double bedrooms and a refitted family bathroom, that is currently fitted with a large double shower cubicle, but could be fitted with a bath if required. The Top Floor offers a 16'5 x 14'2 Double Bedroom with ample space for wardrobes and an En Suite Bathroom

#### **Council Tax**

Band E

**Basement** 

**Ground Floor** 

**First Floor** 

**Second Floor** 