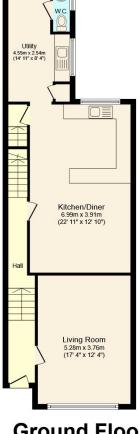

**PROPERTY** 

Tenure: Freehold

This impressive property has accommodation arranged across four floors, with a generous Hall, which has stairs rising to the First Floor and doors opening to the Kitchen and a separate 17'4 x 12'4 Living Room. The Kitchen, along with the rest of the accommodation, has been recently

refurbished, and now boasts a contemporary range of floor and wall mounted units, with space for a selection of appliances and a large peninsular breakfast bar. The Kitchen Diner measures 22'11 x 12'10, has space for a large dining table, which makes it ideal for entertaining and has an opening that overlooks the Living Room. In addition, there is a separate Utility Room and separate WC, with access to a 16'7 x 10'11 Cellar, that could be adapted to create a Hobby, Cinema Room, or simply excellent storage. The first floor features two large double bedrooms and a refitted family bathroom, that is currently fitted with a large double shower cubicle, but could be fitted with a bath if required. The Top Floor offers a 16'5 x 14'2 Double Bedroom with ample space for wardrobes and an En Suite Bathroom

#### **Council Tax**

Band E

**Basement** 

**Ground Floor** 

**First Floor** 

**Second Floor** 

# **Map Location**

**Total Approximate Floor Area** 1,864 sq ft / 173 sq m