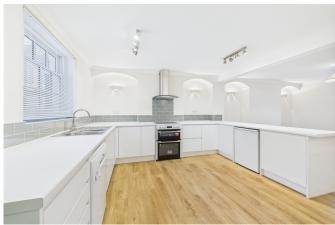

**PROPERTY** 

Tenure: Freehold

This impressive property has accommodation arranged across four floors, with a generous Hall, which has stairs rising to the First Floor and doors opening to the Kitchen and a separate 17'4 x 12'4 Living Room. The Kitchen, along with the rest of the accommodation, has been recently

refurbished, and now boasts a contemporary range of floor and wall mounted units, with space for a selection of appliances and a large peninsular breakfast bar. The Kitchen Diner measures 22'11 x 12'10, has space for a large dining table, which makes it ideal for entertaining and has an opening that overlooks the Living Room. In addition, there is a separate Utility Room and separate WC, with access to a 16'7 x 10'11 Cellar, that could be adapted to create a Hobby, Cinema Room, or simply excellent storage. The first floor features two large double bedrooms and a refitted family bathroom, that is currently fitted with a large double shower cubicle, but could be fitted with a bath if required. The Top Floor offers a 16'5 x 14'2 Double Bedroom with ample space for wardrobes and an En Suite Bathroom