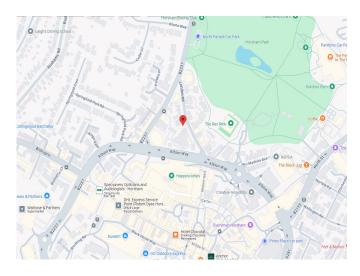

s. From here you have gated access out to an area of private parking, where you will find the property's own parking space which is accessed via Springfield Road. In addition to this, permits can be obtained to park along London Road to the front of the property.

















Buses

2 minute walk



# **Sport & Leisure**

Pavilions in the Park 0.5 miles



# **Shops**

Swan Walk 5 minute walk



#### **Rental Income**

£tbc pcm



## **Trains**

Horsham – 0.5 miles Littlehaven – 1.7 miles



#### Schools

St Mary's Primary Trafalgar Infant Tanbridge House



# **Airport**

Gatwick 11.9 miles



#### **Broadband**

Up to 145 Mbps



## Roads

M23 6.5 miles



#### **Council Tax**

Band E









**Basement** 

**Ground Floor** 

**First Floor** 

**Second Floor** 

# **Map Location**



**Total Approximate Floor Area** 1,864 sq ft / 173 sq m

#### **EPC Rating**



Viewing arrangements by appointment through Brock Taylor

01403 272022 horshamsales@brocktaylor.co.uk



Brock Taylor Disclaimer: we would like to inform prospective purchasers that these sales particulars have been prepared as a general guide only. A detailed survey has not been carried out, nor the services, appliances and fittings tested. Room sizes should not be relied upon for furnishing purposes and are approximate. If floor plans are included they are for guidance only and illustration purposes only and may not be to scale. If there are any important matters likely to affect your decision to buy, please contact us before viewing this property.