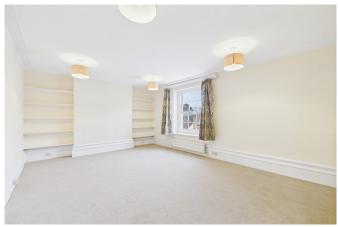

**PROPERTY** 

Tenure: Freehold

This impressive property has accommodation arranged across four floors, with a generous Hall, which has stairs rising to the First Floor and doors opening to the Kitchen and a separate 17'4 x 12'4 Living Room. The Kitchen, along with the rest of the accommodation, has been recently

refurbished, and now boasts a contemporary range of floor and wall mounted units, with space for a selection of appliances and a large peninsular breakfast bar. The Kitchen Diner measures 22'11 x 12'10, has space for a large dining table, which makes it ideal for entertaining and has an opening that overlooks the Living Room. In addition, there is a separate Utility Room and separate WC, with access to a 16'7 x 10'11 Cellar, that could be adapted to create a Hobby, Cinema Room, or simply excellent storage. The first floor features two large double bedrooms and a refitted family bathroom, that is currently fitted with a large double shower cubicle, but could be fitted with a bath if required. The Top Floor offers a 16'5 x 14'2 Double Bedroom with ample space for wardrobes and an En Suite Bathroom