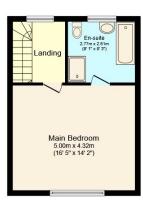

refurbished, and now boasts a contemporary range of floor and wall mounted units, with space for a selection of appliances and a large peninsular breakfast bar. The Kitchen Diner measures 22'11 x 12'10, has space for a large dining table, which makes it ideal for entertaining and has an opening that overlooks the Living Room. In addition, there is a separate Utility Room and separate WC, with access to a 16'7 x 10'11 Cellar, that could be adapted to create a Hobby, Cinema Room, or simply excellent storage. The first floor features two large double bedrooms and a refitted family bathroom, that is currently fitted with a large double shower cubicle, but could be fitted with a bath if required. The Top Floor offers a 16'5 x 14'2 Double Bedroom with ample space for wardrobes and an En Suite Bathroom

#### **Council Tax**

Band E

**Basement** 

**Ground Floor** 

**First Floor** 

**Second Floor** 