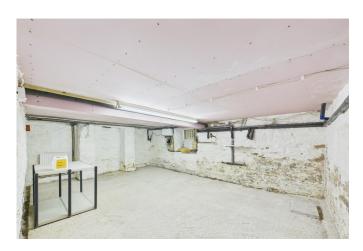

refurbished, and now boasts a contemporary range of floor and wall mounted units, with space for a selection of appliances and a large peninsular breakfast bar. The Kitchen Diner measures 22'11 x 12'10, has space for a large dining table, which makes it ideal for entertaining and has an opening that overlooks the Living Room. In addition, there is a separate Utility Room and separate WC, with access to a 16'7 x 10'11 Cellar, that could be adapted to create a Hobby, Cinema Room, or simply excellent storage. The first floor features two large double bedrooms and a refitted family bathroom, that is currently fitted with a large double shower cubicle, but could be fitted with a bath if required. The Top Floor offers a 16'5 x 14'2 Double Bedroom with ample space for wardrobes and an En Suite Bathroom