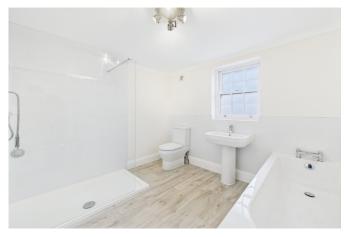

refurbished, and now boasts a contemporary range of floor and wall mounted units, with space for a selection of appliances and a large peninsular breakfast bar. The Kitchen Diner measures 22'11 x 12'10, has space for a large dining table, which makes it ideal for entertaining and has an opening that overlooks the Living Room. In addition, there is a separate Utility Room and separate WC, with access to a 16'7 x 10'11 Cellar, that could be adapted to create a Hobby, Cinema Room, or simply excellent storage. The first floor features two large double bedrooms and a refitted family bathroom, that is currently fitted with a large double shower cubicle, but could be fitted with a bath if required. The Top Floor offers a 16'5 x 14'2 Double Bedroom with ample space for wardrobes and an En Suite Bathroom