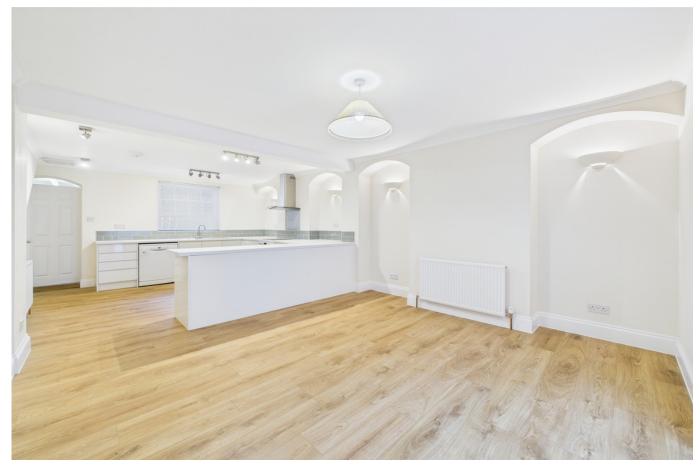

**PROPERTY** 

Tenure: Freehold

This impressive property has accommodation arranged across four floors, with a generous Hall, which has stairs rising to the First Floor and doors opening to the Kitchen and a separate 17'4 x 12'4 Living Room. The Kitchen, along with the rest of the accommodation, has been recently

refurbished, and now boasts a contemporary range of floor and wall mounted units, with space for a selection of appliances and a large peninsular breakfast bar. The Kitchen Diner measures 22'11 x 12'10, has space for a large dining table, which makes it ideal for entertaining and has an opening that overlooks the Living Room. In addition, there is a separate Utility Room and separate WC, with access to a 16'7 x 10'11 Cellar, that could be adapted to create a Hobby, Cinema Room, or simply excellent storage. The first floor features two large double bedrooms and a refitted family bathroom, that is currently fitted with a large double shower cubicle, but could be fitted with a bath if required. The Top Floor offers a 16'5 x 14'2 Double Bedroom with ample space for wardrobes and an En Suite Bathroom