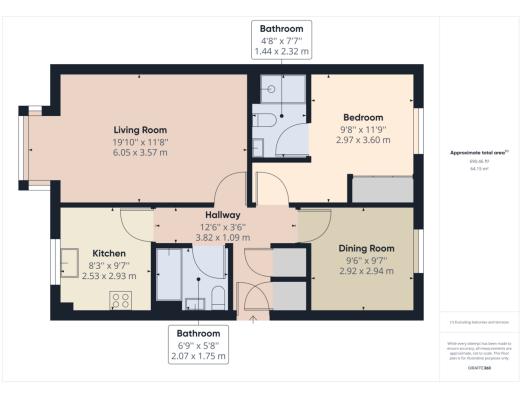

THE PROPERTY A well presented two bedroom first floor a partment. Once in this stylish a partment, doors lead from the Hall to all rooms, including the attractive Kitchen, which boasts a range of integrated appliances. The bright and spacious Living/Dining Room is a particular feature of this modern property with plenty of space for sofas and a dining table. The property has two generous double Bedrooms, both with built in wardrobes, while the Master Bedroom has an En Suite Shower Room. Completing the accommodation is the Modern Family Bathroom.