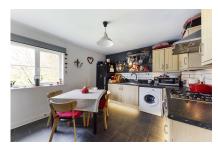

## Deer Way, Horsham, RH12 1PX

This spacious 2 double bedroom apartment is found on the first floor of a modern block of 4. From the Communal Hallway, the front door opens into your convenient Hall, providing an ideal space to remove coats and shoes. From here you have doors opening into all rooms, including the bright 13'10 x 11'2 Living Room, which has a large window flooding the room with natural light and providing views of the local green spaces. Further down the Hall is the stylish Kitchen, which is fitted with a range of floor and wall mounted units and has plenty of room for a dining table. The 13'8 by 12'6 Master Bedroom is a fantastic double with wardrobes, a dressing table and a large chest of drawers. The Second Bedroom, also a great size double, provides a versatile area with room for a double bed, a desk to work from home and plenty of floor space. Completing the accommodation is a luxurious family Bathroom with a shower over bath and modern fitted units.