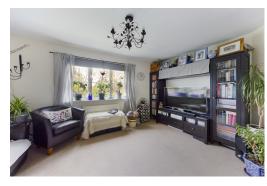

## Deer Way, Horsham, RH12 1PX

This spacious 2 double bedroom apartment is found on the first floor of a modern block of 4. From the Communal Hallway, the front door opens into your convenient Hall, providing an ideal space to remove coats and shoes. From here you have doors opening into all rooms, including the bright 13'10 x 11'2 Living Room, which has a large window flooding the room with natural light and providing views of the local green spaces. Further down the Hall is the stylish Kitchen, which is fitted with a range of floor and wall mounted units and has plenty of room for a dining table. The 13'8 by 12'6 Master Bedroom is a fantastic double with wardrobes, a dressing table and a large chest of drawers. The Second Bedroom, also a great size double, provides a versatile area with room for a double bed, a desk to work from home and plenty of floor space. Completing the accommodation is a luxurious family Bathroom with a shower over bath and modern fitted units.