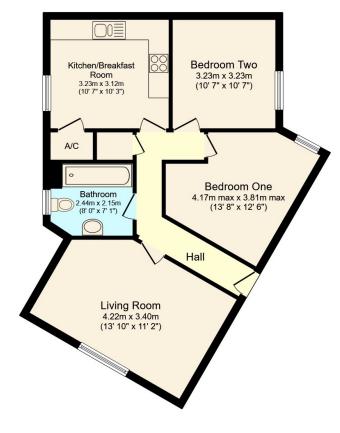

## Deer Way, Horsham, RH12 1PX

This spacious 2 double bedroom apartment is found on the first floor of a modern block of 4. From the Communal Hallway, the front door opens into your convenient Hall, providing an ideal space to remove coats and shoes. From here you have doors opening into all rooms, including the bright 13'10 x 11'2 Living Room, which has a large window flooding the room with natural light and providing views of the local green spaces. Further down the Hall is the stylish Kitchen, which is fitted with a range of floor and wall mounted units and has plenty of room for a dining table. The 13'8 by 12'6 Master Bedroom is a fantastic double with wardrobes, a dressing table and a large chest of drawers. The Second Bedroom, also a great size double, provides a versatile area with room for a double bed, a desk to work from home and plenty of floor space. Completing the accommodation is a luxurious family Bathroom with a shower over bath and modern fitted units.

St John's Primary

Tanbridge House

**Council Tax** 

Band B

Rental Income £1.175 pcm 5.3% Yield

Roads M23 7.8 miles

Total Approximate Floor Area

703 sq ft / 65 sq m