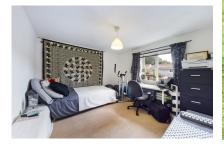

## Deer Way, Horsham, RH12 1PX

This spacious 2 double bedroom apartment is found on the first floor of a modern block of 4. From the Communal Hallway, the front door opens into your convenient Hall, providing an ideal space to remove coats and shoes. From here you have doors opening into all rooms, including the bright 13'10 x 11'2 Living Room, which has a large window flooding the room with natural light and providing views of the local green spaces. Further down the Hall is the stylish Kitchen, which is fitted with a range of floor and wall mounted units and has plenty of room for a dining table. The 13'8 by 12'6 Master Bedroom is a fantastic double with wardrobes, a dressing table and a large chest of drawers. The Second Bedroom, also a great size double, provides a versatile area with room for a double bed, a desk to work from home and plenty of floor space. Completing the accommodation is a luxurious family Bathroom with a shower over bath and modern fitted units.