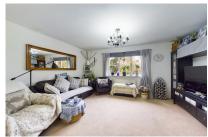

## Deer Way, Horsham, RH12 1PX

This spacious 2 double bedroom apartment is found on the first floor of a modern block of 4. From the Communal Hallway, the front door opens into your convenient Hall, providing an ideal space to remove coats and shoes. From here you have doors opening into all rooms, including the bright 13'10 x 11'2 Living Room, which has a large window flooding the room with natural light and providing views of the local green spaces. Further down the Hall is the stylish Kitchen, which is fitted with a range of floor and wall mounted units and has plenty of room for a dining table. The 13'8 by 12'6 Master Bedroom is a fantastic double with wardrobes, a dressing table and a large chest of drawers. The Second Bedroom, also a great size double, provides a versatile area with room for a double bed, a desk to work from home and plenty of floor space. Completing the accommodation is a luxurious family Bathroom with a shower over bath and modern fitted units.