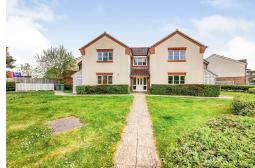

To the front of the block is a well maintained lawn with a pathway running to the communal entrance. The allocated parking space is found to the rear with a path leading round the side.

**Buses** 1 minute walk