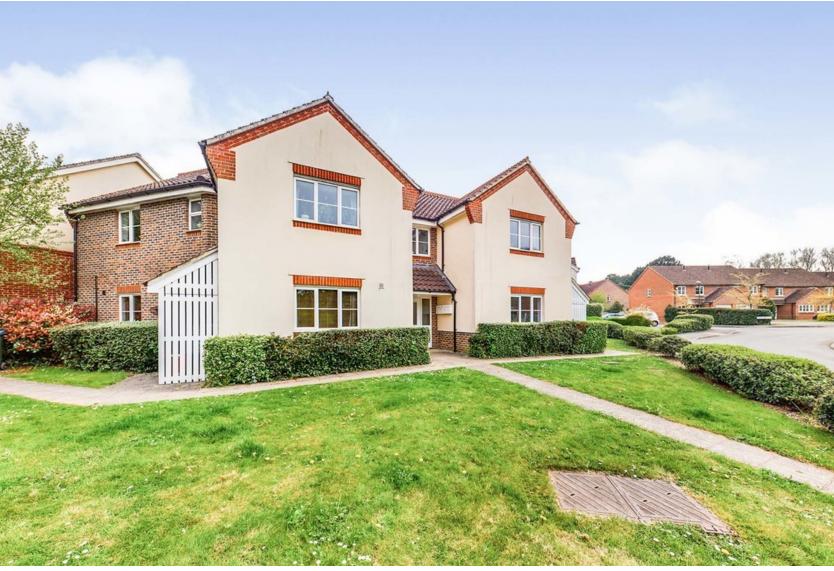

## Deer Way, Horsham, RH12 1PX

This spacious 2 double bedroom apartment is found on the first floor of a modern block of 4. From the Communal Hallway, the front door opens into your convenient Hall, providing an ideal space to remove coats and shoes. From here you have doors opening into all rooms, including the bright 13'10 x 11'2 Living Room, which has a large window flooding the room with natural light and providing views of the local green spaces. Further down the Hall is the stylish Kitchen, which is fitted with a range of floor and wall mounted units and has plenty of room for a dining table. The 13'8 by 12'6 Master Bedroom is a fantastic double with wardrobes, a dressing table and a large chest of drawers. The Second Bedroom, also a great size double, provides a versatile area with room for a double bed, a desk to work from home and plenty of floor space. Completing the accommodation is a luxurious family Bathroom with a shower over bath and modern fitted units.

To the front of the block is a well maintained lawn with a pathway running to the communal entrance. The allocated parking space is found to the rear with a path leading round the side.

**Buses** 1 minute walk