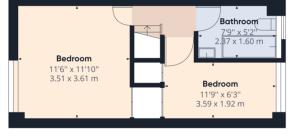

THE PROPERTY This two bedroom property is set within a popular cul de sac location, and is well presented throughout. The lounge is accessed via a useful porch which provides storage for coats and shoes. From the lounge, the kitchen/diner is well equipped with a range of floor and wall mounted units incorporating cupboards and drawers under and over a work top surface. Appliances can also be found underneath in addition to ample space for a table and chairs within the dining area. A door leads out to the rear patio garden. To the first floor are two good sized bedrooms both with fitted storage, and family bathroom