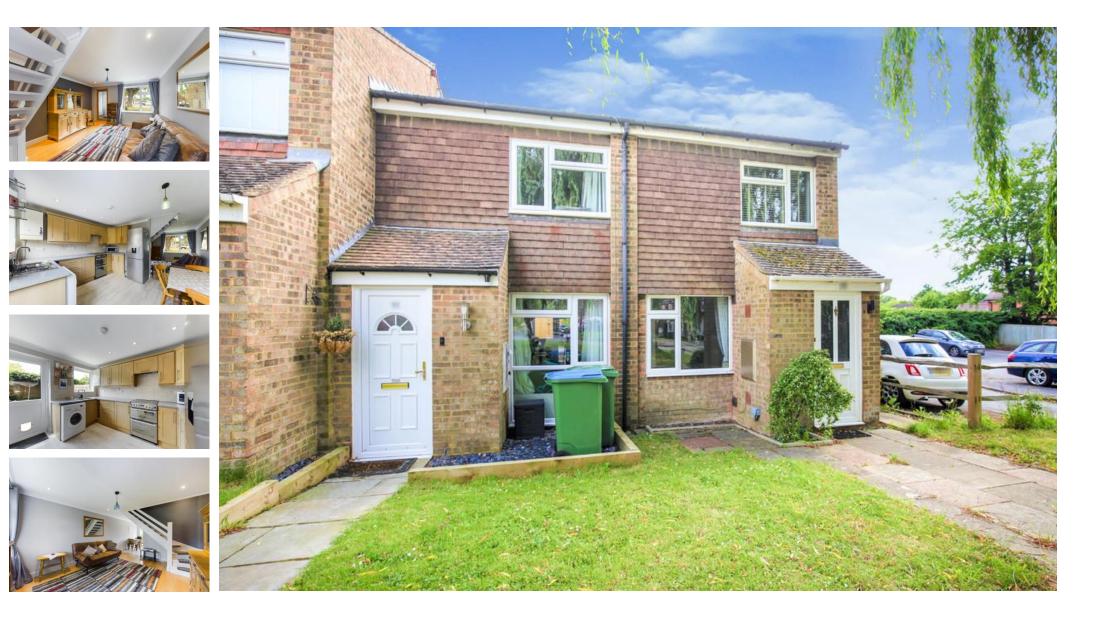

Naldrett Close, Horsham RH12 4UG Rent £1,325 pcm

## Naldrett Close, Horsham RH12 4UG

LOCATION This well presented two bedroom house is set in a highly convenient position, only a few minutes' walk from Littlehaven mainline station. The property is also well located within a short walk of a number of convenience stores, with the pictures que countryside of Rusper either a short drive or cycle ride further north. The property further benefits from being set just off local bus routes and is only a short drive from the A264 that connects to major road networks, including the A23/M23 and in turn Gatwick Airport. The historic market town of Horsham is only a mile away and provides a comprehensive range of shops, The Capitol theatre, numerous sports and recreational facilities and a mainline train service to both London Bridge & Victoria in under an hour.

THE PROPERTY This two bedroom property is set within a popular cul de sac location, and is well presented throughout. The lounge is accessed via a useful porch which provides storage for coats and shoes. From the lounge, the kitchen/diner is well equipped with a range of floor and wall mounted units incorporating cupboards and drawers under and over a work top surface. Appliances can also be found underneath in addition to ample space for a table and chairs within the dining area. A door leads out to the rear patio garden. To the first floor are two good sized bedrooms both with fitted storage, and family bathroom