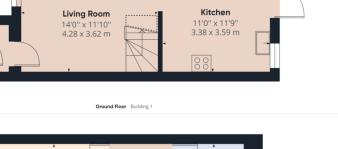

THE PROPERTY This two bedroom property is set within a popular cul de sac location, and is well presented throughout. The lounge is accessed via a useful porch which provides storage for coats and shoes. From the lounge, the kitchen/diner is well equipped with a range of floor and wall mounted units incorporating cupboards and drawers under and over a work top surface. Appliances can also be found underneath in addition to ample space for a table and chairs within the dining area. A door leads out to the rear patio garden. To the first floor are two good sized bedrooms both with fitted storage, and family bathroom

Residential sales, lettings, land and new homes.

Floor 1 Building 1